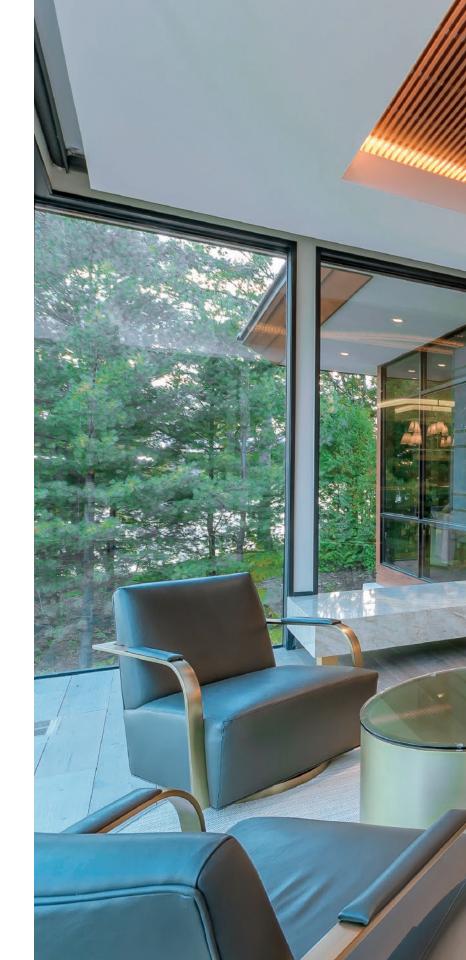

#### mix + match

Streamline your design with contemporary finishes, or let understated colors be the showstopper. Go bold with a textured black exterior or a painted black interior. Highlight your views with a low profile 90-degree corner window or a sprawling 32-foot multi-slide door. Our product combinations are nearly endless...

- > Take a daring approach with white interiors and hardware that serve as strong accents against other colors.
- Choose black finishes for a powerful contrast to lighter colors in a modern design, or an inviting, seamless complement to darker shades.
- Create a hint of drama and elegance in any door or window by incorporating bronze or black into your palette.
- > Add a sense of lightness to your home with satin nickel.
- > Brighten things up with brushed chrome, which offers a lighter luster than satin nickel while maintaining a subtle look.
- Make your hardware stand out from its surroundings with the brilliant sheen of polished chrome.