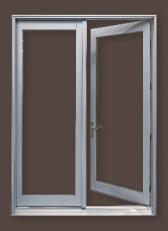

### narrow stile swinging patio door

Match your architectural style with performance by choosing a Pinnacle swinging patio door. Create unique sightlines, maximize natural light and improve outdoor views with significantly more visible glass afforded by our narrow stiles. A complement to any home's décor, Windsor's beautifully crafted in-swing and out-swing doors are available in five unique interior finishes with heights up to eight feet tall. The versatility of design options continues, with 51 different exterior clad colors and finishes, several hardware styles, multiple hardware finishes and numerous grille options. For safety, multi-point locking hardware is available. For style, add a customized transom or sidelite. Select one panel to operate or two panels, or include up to four panels in one frame. With narrow stile swinging patio doors, the options are nearly endless.