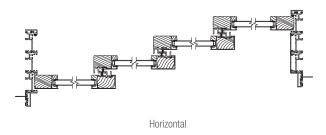

#### pinnacle clad casement picture

Vertical

Horizontal

Horizontal

Horizontal