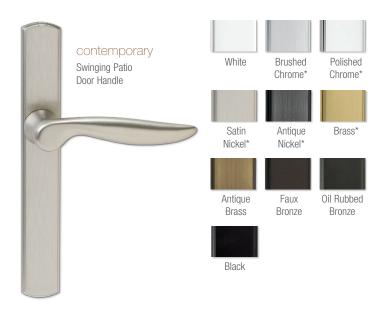

#### patio door handles + finishes

Finishes marked with asterisks\* feature a clear coating that protects the finish against tarnish and peeling. This process extends the rich, bright life of the finish and dramatically delays the aging process.

Bi-fold doors are available with the contemporary swinging handle in Satin Nickel, Brass and Oil Rubbed Bronze.

Door Handle

Door Handle

Door Handle