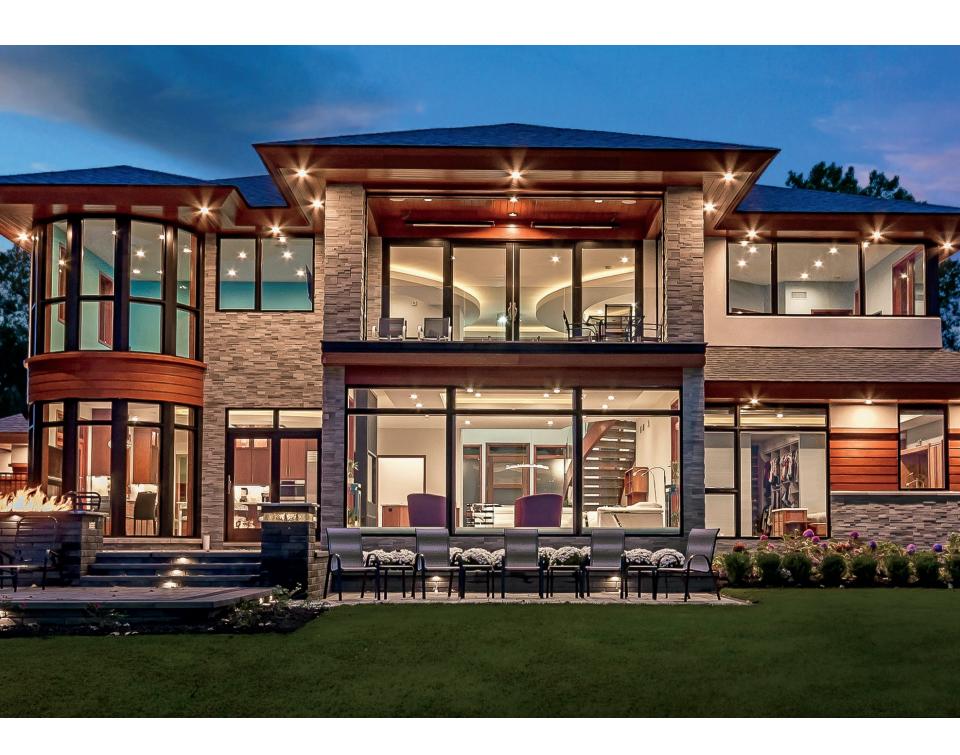

# direct set + low profile direct set

Our line of Pinnacle direct set and low profile direct set windows gives you the opportunity to make a bold statement. Choose an angle peak at the top of a casement or make it completely original with side-by-side windows to create walls of glass. Be inspired and get creative with our direct set line of products and benefit from the same exacting measures of energy efficiency and overall quality as our other windows and doors. Custom-shaped or standard, direct set windows can enhance the clean, modern aesthetics of your design.

# 90-degree corner window

Constructed with the same frame as our Pinnacle clad low profile direct set, our 90-degree corner window is designed with clean, straight lines to maximize your view. Corner units are available with a glazed corner post or choose to forgo the post altogether for virtually unobstructed sightlines.\*

Increased visible glass provides a clear view of the outside world, while high-performance thermal ratings maintain a comfortable indoor environment. Whether you want to finish off a sunroom with architectural interest or create expansive panoramic views in a kitchen, our corner windows offer a stunning option sure to give your project a bold, modern look.