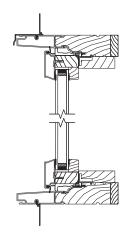

#### pinnacle clad casement picture

Vertical

Horizontal

Horizontal

Horizontal