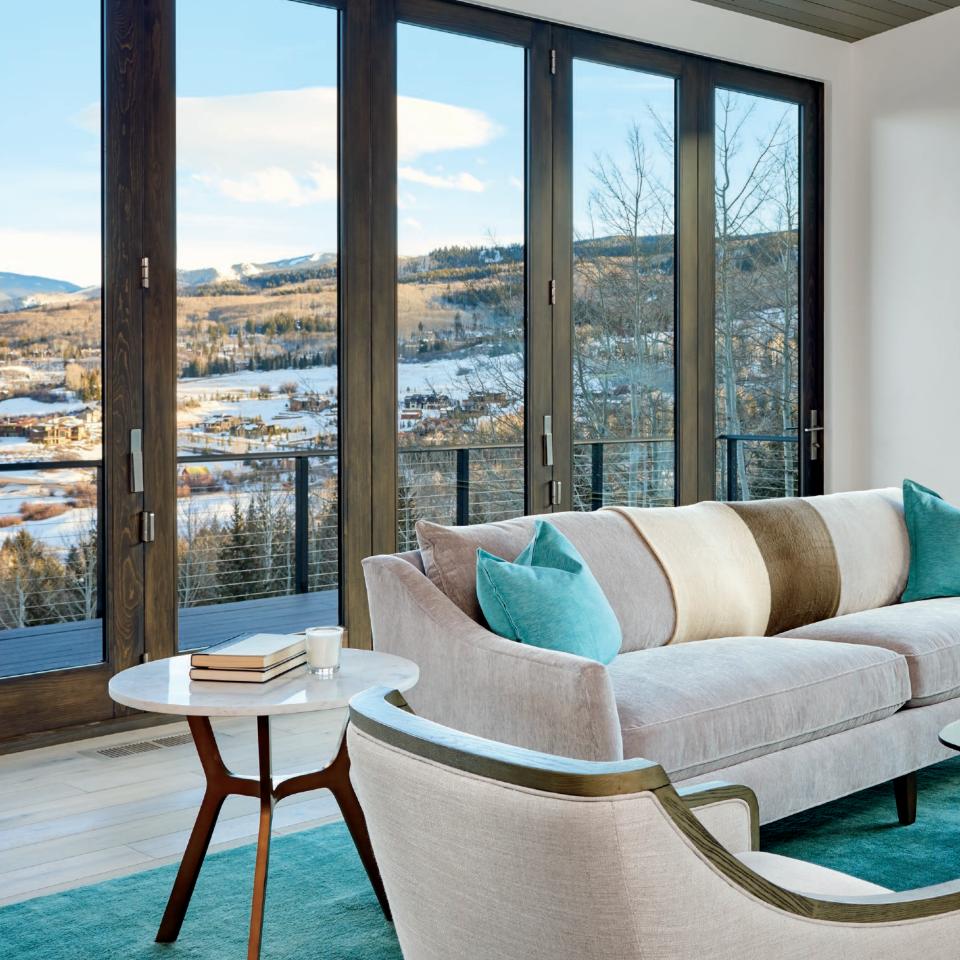

# narrow stile bi-fold patio door

Designed with narrow stiles for more visible glass and to maximize your views, the innovative concept of bi-fold patio doors brings open-air luxury to virtually any custom project. Quality, high-performance and stunning beauty come together in Pinnacle narrow stile bi-fold patio doors. We offer this versatile product in many sizes and configurations, which allows for installation in standard construction openings.

Pinnacle bi-fold patio doors feature a revolutionary hinge system that provides graceful operation and reliable function for years to come. Offered in three heights, our narrow stile bi-fold doors can be assembled with as few as two panels, and up to eight panels wide. Imagine having the capability to span an opening as high as eight feet tall and up to 24 feet wide.

Highly customizable, with thousands of available product possibilities, from stylish hardware to stunning colors and contemporary finishes, the opportunities are nearly endless. Enhance your home with bi-fold doors and be inspired by the view.