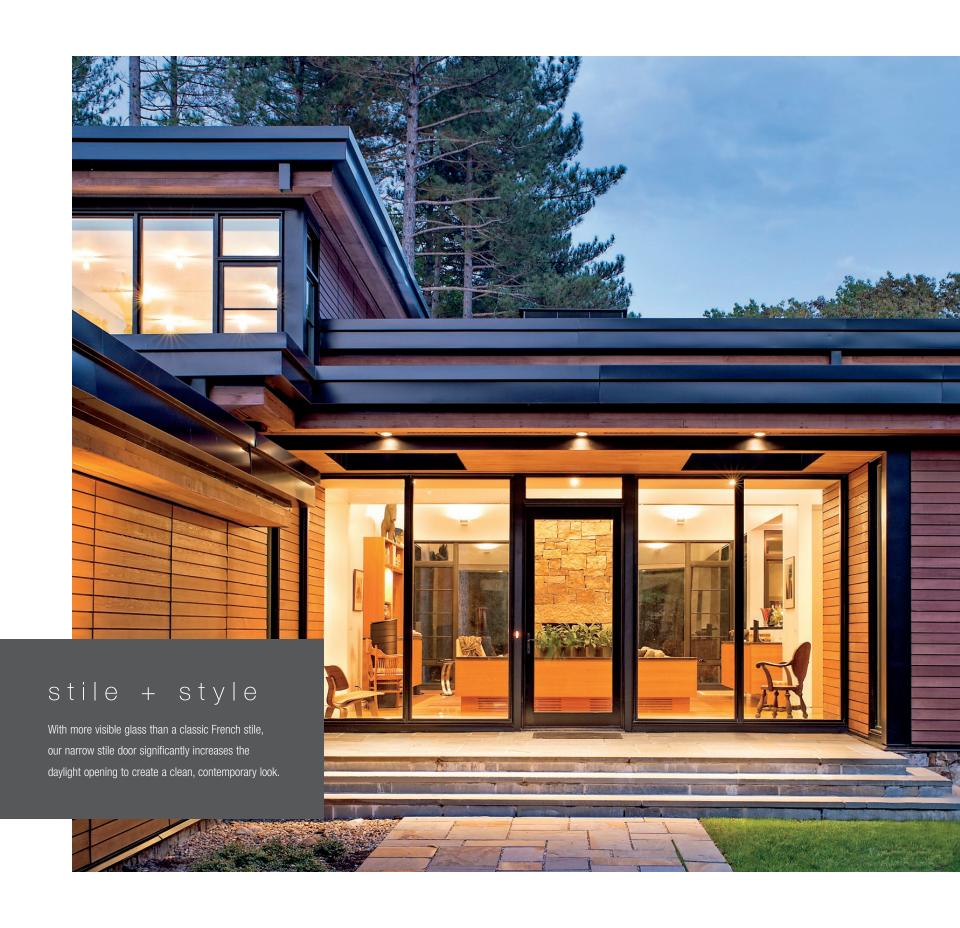

### narrow stile swinging patio door

Match your architectural style with performance by choosing a Pinnacle swinging patio door. Create unique sightlines, maximize natural light and improve outdoor views with significantly more visible glass afforded by our narrow stiles. A complement to any home's décor, Windsor's beautifully crafted in-swing and out-swing doors are available in five unique interior finishes with heights up to eight feet tall. The versatility of design options continues, with 51 different exterior clad colors and finishes, several hardware styles, multiple hardware finishes and numerous grille options. For safety, multi-point locking hardware is available. For style, add a customized transom or sidelite. Select one panel to operate or two panels, or include up to four panels in one frame. With narrow stile swinging patio doors, the options are nearly endless.