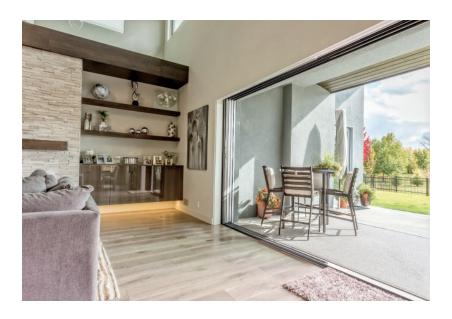

# narrow stile multi-slide patio door

Expand the feel of your indoor living space and let the beauty of the outdoors in. Featuring increased visible glass, narrow stile multi-slide patio doors highlight brilliant outdoor views and give your home a unique, contemporary architectural look. Not only an impactful design element, our clad multi-slide doors enhance your modern style while flooding your interior with an abundance of natural light.

Available in stacking or pocket configurations up to 32 feet wide, Pinnacle narrow stile multi-slide patio doors are designed to complement our existing Pinnacle collection and offer many of the same features as other products in the line. Choose from 43 clad colors, eight anodized finishes, one of five interior finishes, and a variety of glazing options and grille patterns.