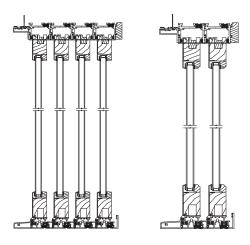

#### pinnacle clad narrow stacking multi-slide patio door

Vertical

pinnacle clad bi-parting narrow stacking multi-slide patio door

Horizontal

#### pinnacle clad narrow bi-fold patio door

Vertical

Horizontal