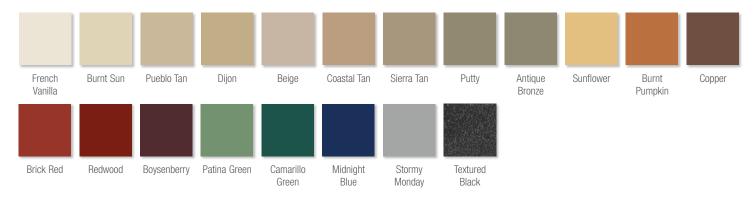

and configurations, which allows for installation in standard construction openings.

Pinnacle bi-fold patio doors feature a revolutionary hinge system that provides graceful operation and reliable function for years to come. Offered in three heights, our narrow stile bi-fold doors can be assembled with as few as two panels, and up to eight panels wide. Imagine having the capability to span an opening as high as eight feet tall and up to 24 feet wide.

Highly customizable, with thousands of available product possibilities, from stylish hardware to stunning colors and contemporary finishes, the opportunities are nearly endless. Enhance your home with bi-fold doors and be inspired by the view.

#### standard clad colors



#### feature clad colors

Custom color matching is also available.



#### anodized finishes



#### interior wood species



#### interior finishes



Painted White

Painted Black



#### patio door handles + finishes

Finishes marked with asterisks\* feature a clear coating that protects the finish against tarnish and peeling. This process extends the rich, bright life of the finish and dramatically delays the aging process.

Bi-fold doors are available with the contemporary swinging handle in Satin Nickel, Brass and Oil Rubbed Bronze.







Door Handle

Door Handle



Door Handle

#### contemporary stops + glazing bead



Casement Operating



Casement Picture



Low Profile Direct Set



#### contemporary grille profiles



Exterior: 7/8" Tall Putty Interior: 7/8" Contemporary Exterior: 1-1/4" Ogee Interior: 1-1/4" Contemporary

Exterior: 2" Tall Putt