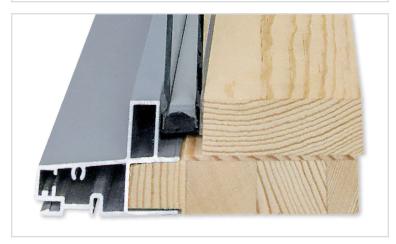

Windsor uses the highest quality materials, resulting in products that are not only beautiful, but also durable, strong and energy efficient. Choose from a wide selection of materials, as well as expanded sizes and decorative accessories that will make others take notice. Each product is designed to meet specific needs, depending on architectural style, regional preference and price point. Regardless of the product you choose, Windsor is committed to being the best value in the industry.

#### pinnacle

The strength and beauty of natural wood define our elite Pinnacle line of products. Crafted from the finest pine, alder and fir, Pinnacle windows and doors add a measure of elegance to any home.

From subtle to showy, Pinnacle products are endlessly customizable through an array of finishes, hardware, shapes, grille options, cladding colors, glass and trim options, allowing the perfect window or door to be created.