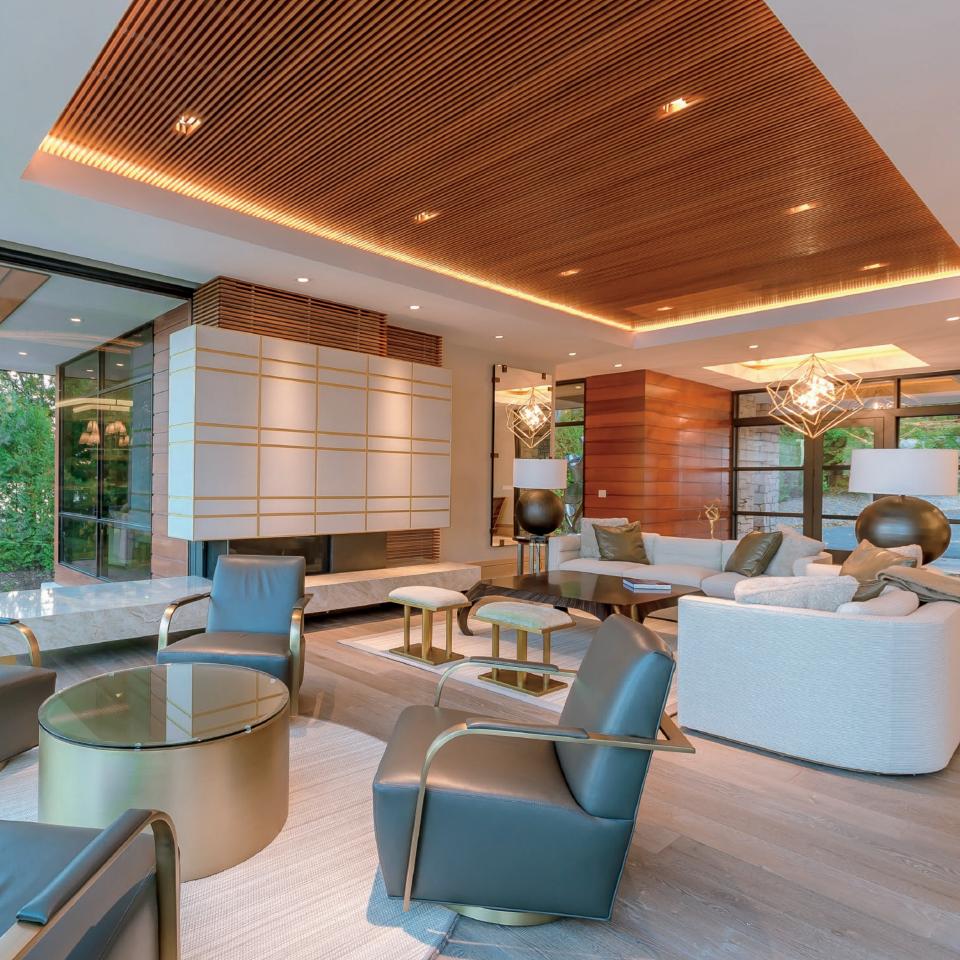

# one-of-a-kind configurations

Round out the contemporary look with our new Textured Black feature color. This black finish gives Windsor's windows and doors a rugged, utilitarian appearance that provides an added tactile dimension sought after by architects. This exterior clad color enhances visual appeal across many different styles and adds dramatic contrast to any architectural design.

#### mix + match

Streamline your design with contemporary finishes, or let understated colors be the showstopper. Go bold with a textured black exterior or a painted black interior. Highlight your views with a low profile 90-degree corner window or a sprawling 32-foot multi-slide door. Our product combinations are nearly endless...