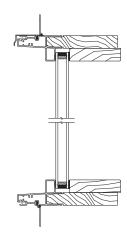

# 90-degree corner window

Constructed with the same frame as our Pinnacle clad low profile direct set, our 90-degree corner window is designed with clean, straight lines to maximize your view. Corner units are available with a glazed corner post or choose to forgo the post altogether for virtually unobstructed sightlines.\*

Increased visible glass provides a clear view of the outside world, while high-performance thermal ratings maintain a comfortable indoor environment. Whether you want to finish off a sunroom with architectural interest or create expansive panoramic views in a kitchen, our corner windows offer a stunning option sure to give your project a bold, modern look.