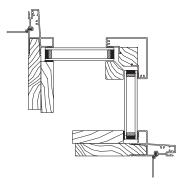

# 90-degree corner window

Constructed with the same frame as our Pinnacle clad low profile direct set, our 90-degree corner window is designed with clean, straight lines to maximize your view. Corner units are available with a glazed corner post or choose to forgo the post altogether for virtually unobstructed sightlines.\*

Increased visible glass provides a clear view of the outside world, while high-performance thermal ratings maintain a comfortable indoor environment. Whether you want to finish off a sunroom with architectural interest or create expansive panoramic views in a kitchen, our corner windows offer a stunning option sure to give your project a bold, modern look.