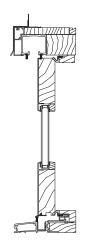

# narrow stile bi-fold patio door

Designed with narrow stiles for more visible glass and to maximize your views, the innovative concept of bi-fold patio doors brings open-air luxury to virtually any custom project. Quality, high-performance and stunning beauty come together in Pinnacle narrow stile bi-fold patio doors. We offer this versatile product in many sizes and configurations, which allows for installation in standard construction openings.

Pinnacle bi-fold patio doors feature a revolutionary hinge system that provides graceful operation and reliable function for years to come. Offered in three heights, our narrow stile bi-fold doors can be assembled with as few as two panels, and up to eight panels wide. Imagine having the capability to span an opening as high as eight feet tall and up to 24 feet wide.

Highly customizable, with thousands of available product possibilities, from stylish hardware to stunning colors and contemporary finishes, the opportunities are nearly endless. Enhance your home with bi-fold doors and be inspired by the view.