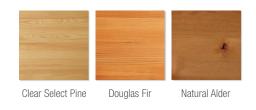

andard construction openings.

Pinnacle bi-fold patio doors feature a revolutionary hinge system that provides graceful operation and reliable function for years to come. Offered in three heights, our narrow stile bi-fold doors can be assembled with as few as two panels, and up to eight panels wide. Imagine having the capability to span an opening as high as eight feet tall and up to 24 feet wide.

Highly customizable, with thousands of available product possibilities, from stylish hardware to stunning colors and contemporary finishes, the opportunities are nearly endless. Enhance your home with bi-fold doors and be inspired by the view.

#### standard clad colors



#### feature clad colors

Custom color matching is also available.



#### anodized finishes



#### interior wood species



#### interior finishes



Painted White

Painted Black



#### patio door handles + finishes

Finishes marked with asterisks\* feature a clear coating that protects the finish against tarnish and peeling. This process extends the rich, bright life of the finish and dramatically delays the aging process.

Bi-fold doors are available with the contemporary swinging handle in Satin Nickel, Brass and Oil Rubbed Bronze.







Door Handle

Door Handle



Door Handle

#### contemporary stops + glazing bead



Casement Operating



Casement Picture



Low Profile Direct Set



#### contemporary grille profiles



Exterior: 7/8" Tall Putty Interior: 7/8" Contemporary Exterior: 1-1/4" Ogee Interior: 1-1/4" Contemporary

Exterior: 2" Tall Putty Interior: 2" Contemporary



#### pinnacle clad caseme