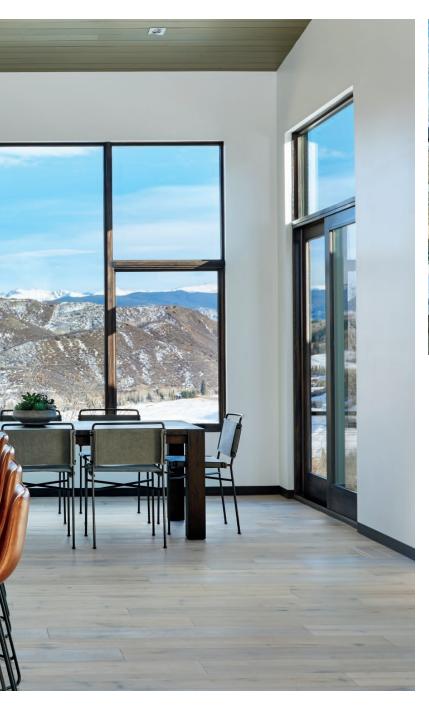

# 90-degree corner window

Constructed with the same frame as our Pinnacle clad low profile direct set, our 90-degree corner window is designed with clean, straight lines to maximize your view. Corner units are available with a glazed corner post or choose to forgo the post altogether for virtually unobstructed sightlines.\*

Increased visible glass provides a clear view of the outside world, while high-performance thermal ratings maintain a comfortable indoor environment. Whether you want to finish off a sunroom with architectural interest or create expansive panoramic views in a kitchen, our corner windows offer a stunning option sure to give your project a bold, modern look.