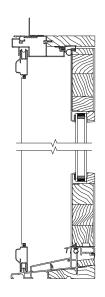

# casement + awning

Create a clean and understated look with Pinnacle wood clad casements and awnings. Our energy and cost efficient windows offer the ultimate in performance, stability and style. Take advantage of a convenient, easy-to-maintain unit offering maximum light and excellent ventilation. With an array of sizes and options, we can make a casement or awning for any room in your home.

Improved energy efficiency comes from our thick, two-inch sash and thermally broken frame that increase insulation and, more importantly, reduce your energy bills. And our sleek, single-lever, multi-point hardware makes for a tight, leakproof fit built for years of style and effortless operation