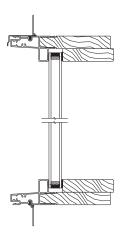

d dramatically delays the aging process.

Bi-fold doors are available with the contemporary swinging handle in Satin Nickel, Brass and Oil Rubbed Bronze.







Door Handle

Door Handle



Door Handle

#### contemporary stops + glazing bead



Casement Operating



Casement Picture



Low Profile Direct Set



#### contemporary grille profiles



Exterior: 7/8" Tall Putty Interior: 7/8" Contemporary Exterior: 1-1/4" Ogee Interior: 1-1/4" Contemporary

Exterior: 2" Tall Putty Interior: 2" Contemporary



#### pinnacle clad casement operating



Vertical

# pinnacle clad casement stationary



Vertical

#### pinnacle clad casement picture



Vertical



Horizontal



Horizontal



Horizontal

#### pinnacle clad direct set



Vertical



Horizontal

#### pinnacle clad low profile direct set



Vertical



Horizontal

#### pinnacle clad corner window



Vertical



Horizontal

#### pinnacle clad narrow in-swing patio door



Vertical



Horizontal

#### pinnacle clad narrow out-swing patio door



Vertical



Horizontal

#### pinnacle clad narrow sliding patio door



Vertical



Horizontal

#### pinnacle clad narrow stacking multi-slide patio door



Vertical



pinnacle clad bi-parting narrow stacking multi-slide patio door



Horizontal

#### pinnacle clad narrow bi-fold patio door



Vertical



Horizontal





# every project + every style

Windsor Windows & Doors has distinct product lines for every application. New construction. Room additions. Window replacement. Windsor has the solutions to help meet any home building or home improvement need. Discover all of the produ