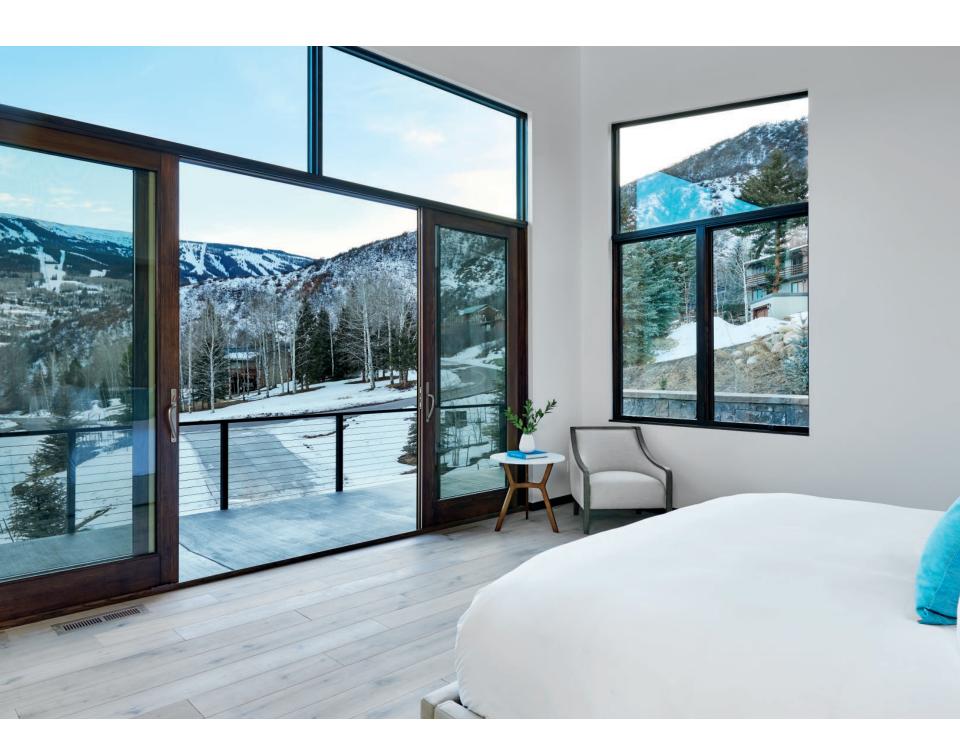

#### narrow stile sliding patio door

Windsor's sleek, narrow stile sliding doors will be the talk of your next outdoor event. With more visible glass than classic French stile doors, incredible ease of operation and modern aesthetics, our narrow stile sliding patio doors are the perfect complement to your contemporary design. Constructed with up to four panels, the doors glide effortlessly on two end adjustable tandem steel ball bearing rollers and offer a pultruded fiberglass sill in a gray or bronze finish. Heavy-duty weatherstripping also ensures your patio doors will be ready for the changing seasons, even when your patio is not.