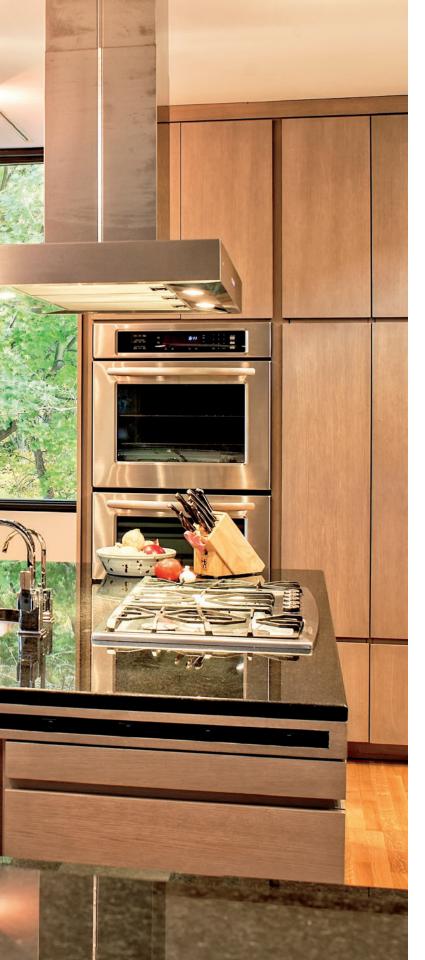

that increase insulation and, more importantly, reduce your energy bills. And our sleek, single-lever, multi-point hardware makes for a tight, leakproof fit built for years of style and effortless operation













# direct set + low profile direct set

Our line of Pinnacle direct set and low profile direct set windows gives you the opportunity to make a bold statement. Choose an angle peak at the top of a casement or make it completely original with side-by-side windows to create walls of glass. Be inspired and get creative with our direct set line of products and benefit from the same exacting measures of energy efficiency and overall quality as our other windows and doors. Custom-shaped or standard, direct set windows can enhance the clean, modern aesthetics of your design.









# 90-degree corner window

Constructed with the same frame as our Pinnacle clad low profile direct set, our 90-degree corner window is designed with clean, straight lines to maximize your view. Corner units are available with a glazed corner post or choose to forgo the post altogether for virtually unobstructed sightlines.\*

Increased visible glass provides a clear view of the outside world, while high-performance thermal ratings maintain a comfortable indoor environment. Whether you want to finish off a sunroom with architectural interest or create expansive panoramic views in a kitchen, our corner windows offer a stunning option sure to give your project a bold, modern look.





### narrow stile swinging patio door





Match your architectural style with performance by choosing a Pi