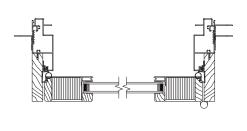

Bronze.







Door Handle

Door Handle



Door Handle

#### contemporary stops + glazing bead



Casement Operating



Casement Picture



Low Profile Direct Set



#### contemporary grille profiles



Exterior: 7/8" Tall Putty Interior: 7/8" Contemporary Exterior: 1-1/4" Ogee Interior: 1-1/4" Contemporary

Exterior: 2" Tall Putty Interior: 2" Contemporary



#### pinnacle clad casement operating



Vertical

# pinnacle clad casement stationary



Vertical

#### pinnacle clad casement picture



Vertical



Horizontal



Horizontal



Horizontal

#### pinnacle clad direct set



Vertical



Horizontal

#### pinnacle clad low profile direct set



Vertical



Horizontal

#### pinnacle clad corner window



Vertical



Horizontal

#### pinnacle clad narrow in-swing patio door



Vertical



Horizontal

#### pinnacle clad narrow out-swing patio door



Vertical



Horizontal

#### pinnacle clad narrow sliding patio door



Vertical



Horizontal

#### pinnacle clad narrow stacking multi-slide patio door



Vertical



pinnacle clad bi-parting narrow stacking multi-slide patio door



Horizontal

#### pinnacle clad narrow bi-fold patio door



Vertical



Horizontal





# every project + every style

Windsor Windows & Doors has distinct product lines for every application. New construction. Room additions. Window replacement. Windsor has the solutions to help meet any home building or home improvement need. Discover all of the products we have to offer.

#### pinnacle

The strength and beauty of natural wood define our elite Pinnacle line of products. Crafted from the finest