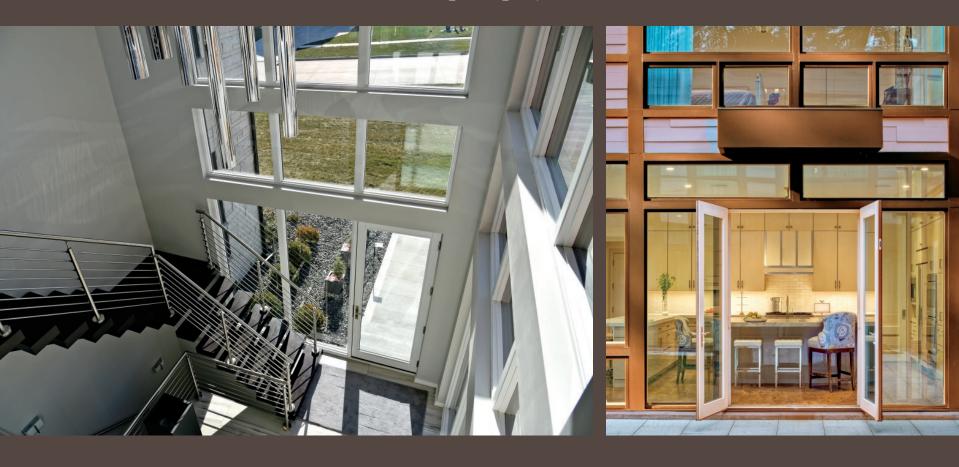

# narrow stile bi-fold patio door

Designed with narrow stiles for more visible glass and to maximize your views, the innovative concept of bi-fold patio doors brings open-air luxury to virtually any custom project. Quality, high-performance and stunning beauty come together in Pinnacle narrow stile bi-fold patio doors. We offer this versatile product in many sizes and configurations, which allows for installation in standard construction openings.

Pinnacle bi-fold patio doors feature a revolutionary hinge system that provides graceful operation and reliable function for years to come. Offered in three heights, our narrow stile bi-fold doors can be assembled with as few as two panels, and up to eight panels wide. Imagine having the capability to span an opening as high as eight feet tall and up to 24 feet wide.

Highly customizable, with thousands of available product possibilities, from stylish hardware to stunning colors and contemporary finishes, the opportunities are nearly endless. Enhance your home with bi-fold doors and be inspired by the view.