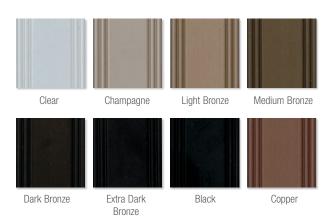

allows for installation in standard construction openings.

Pinnacle bi-fold patio doors feature a revolutionary hinge system that provides graceful operation and reliable function for years to come. Offered in three heights, our narrow stile bi-fold doors can be assembled with as few as two panels, and up to eight panels wide. Imagine having the capability to span an opening as high as eight feet tall and up to 24 feet wide.

Highly customizable, with thousands of available product possibilities, from stylish hardware to stunning colors and contemporary finishes, the opportunities are nearly endless. Enhance your home with bi-fold doors and be inspired by the view.

#### standard clad colors



#### feature clad colors

Custom color matching is also available.



#### anodized finishes



#### interior wood species



#### interior finishes



Painted White

Painted Black



#### patio door handles + finishes

Finishes marked with asterisks\* feature a clear coating that protects the finish against tarnish and peeling. This process extends the rich, bright life of the finish and dramatically delays the aging process.

Bi-fold doors are available with the contemporary swinging handle in Satin Nickel, Brass and Oil Rubbed Bronze.







Door Handle

Door Handle



Door Handle

#### contemporary stops + glazing bead



Casement Operating



Casement Picture



Low Profile Direct Set



#### contemporary grille profiles



Exterior: 7/8" Tall Putty Interior: 7/8" Contemporary Exterior: 1-1/4" Ogee Interior: 1-1/4" Contemporary

Exterior: 2" Tall Putty Interior: 2" Contemporar