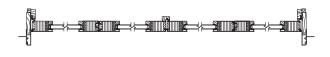

# narrow stile multi-slide patio door

Expand the feel of your indoor living space and let the beauty of the outdoors in. Featuring increased visible glass, narrow stile multi-slide patio doors highlight brilliant outdoor views and give your home a unique, contemporary architectural look. Not only an impactful design element, our clad multi-slide doors enhance your modern style while flooding your interior with an abundance of natural light.

Available in stacking or pocket configurations up to 32 feet wide, Pinnacle narrow stile multi-slide patio doors are designed to complement our existing Pinnacle collection and offer many of the same features as other products in the line. Choose from 43 clad colors, eight anodized finishes, one of five interior finishes, and a variety of glazing options and grille patterns.