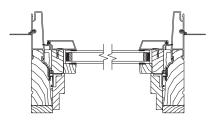

clear coating that protects the finish against tarnish and peeling. This process extends the rich, bright life of the finish and dramatically delays the aging process.

Bi-fold doors are available with the contemporary swinging handle in Satin Nickel, Brass and Oil Rubbed Bronze.







Door Handle

Door Handle



Door Handle

#### contemporary stops + glazing bead



Casement Operating



Casement Picture



Low Profile Direct Set



#### contemporary grille profiles



Exterior: 7/8" Tall Putty Interior: 7/8" Contemporary Exterior: 1-1/4" Ogee Interior: 1-1/4" Contemporary

Exterior: 2" Tall Putty Interior: 2" Contemporary



#### pinnacle clad casement operating



Vertical

# pinnacle clad casement stationary



Vertical

#### pinnacle clad casement picture



Vertical



Horizontal



Horizontal



Horizontal

#### pinnacle clad direct set



Vertical



Horizontal

#### pinnacle clad low profile direct set



Vertical



Horizontal

#### pinnacle clad corner window



Vertical



Horizontal

#### pinnacle clad narrow in-swing patio door



Vertical



Horizontal

#### pinnacle clad narrow out-swing patio door



Vertical



Horizontal

#### pinnacle clad narrow sliding patio door



Vertical



Horizontal

#### pinnacle clad narrow stacking multi-slide patio door



Vertical



pinnacle clad bi-parting narrow stacking multi-slide patio door



Horizontal

#### pinnacle clad narrow bi-fold patio door



Vertical



Horizontal





# every project + every style

Windsor Windows & Doors has distinct product lines for every application. New construction. Room additions.