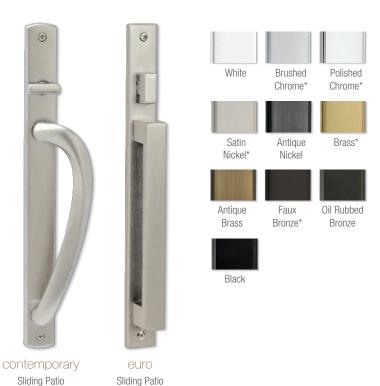

#### patio door handles + finishes

Finishes marked with asterisks\* feature a clear coating that protects the finish against tarnish and peeling. This process extends the rich, bright life of the finish and dramatically delays the aging process.

Bi-fold doors are available with the contemporary swinging handle in Satin Nickel, Brass and Oil Rubbed Bronze.

Door Handle

Door Handle

Door Handle