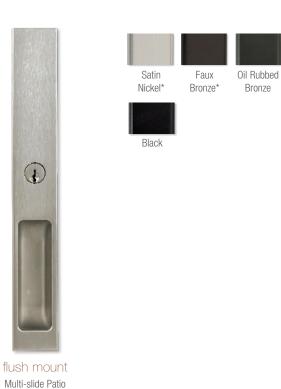

#### patio door handles + finishes

Finishes marked with asterisks\* feature a clear coating that protects the finish against tarnish and peeling. This process extends the rich, bright life of the finish and dramatically delays the aging process.