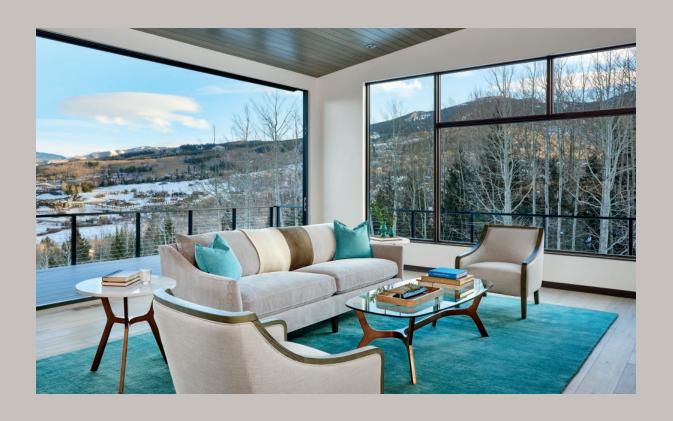

# narrow stile bi-fold patio door

Designed with narrow stiles for more visible glass and to maximize your views, the innovative concept of bi-fold patio doors brings open-air luxury to virtually any custom project. Quality, high-performance and stunning beauty come together in Pinnacle narrow stile bi-fold patio doors. We offer this versatile product in many sizes and configurations, which allows for installation in standard construction openings.

Pinnacle bi-fold patio doors feature a revolutionary hinge system that provides graceful operation and reliable function for years to come. Offered in three heights, our narrow stile bi-fold doors can be assembled with as few as two panels, and up to eight panels wide. Imagine having the capability to span an opening as high as eight feet tall and up to 24 feet wide.

Highly customizable, with thousands of available product possibilities, from stylish hardware to stunning colors and contemporary finishes, the opportunities are nearly endless. Enhance your home with bi-fold doors and be inspired by the view.