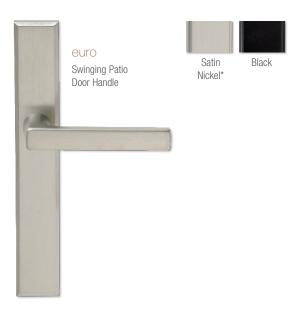

#### patio door handles + finishes

Finishes marked with asterisks\* feature a clear coating that protects the finish against tarnish and peeling. This process extends the rich, bright life of the finish and dramatically delays the aging process.