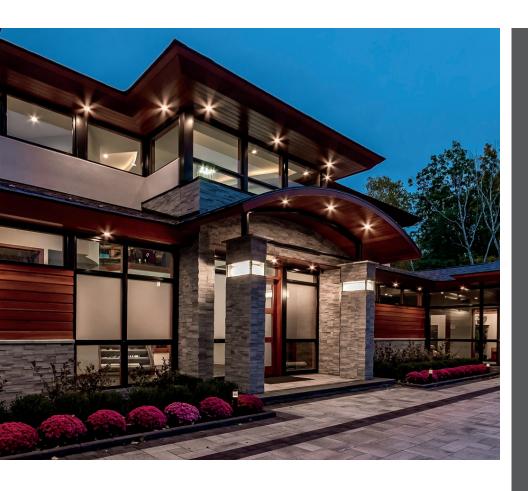

# one-of-a-kind configurations

Round out the contemporary look with our new Textured Black feature color. This black finish gives Windsor's windows and doors a rugged, utilitarian appearance that provides an added tactile dimension sought after by architects. This exterior clad color enhances visual appeal across many different styles and adds dramatic contrast to any architectural design.

#### mix + match

Streamline your design with contemporary finishes, or let understated colors be the showstopper. Go bold with a textured black exterior or a painted black interior. Highlight your views with a low profile 90-degree corner window or a sprawling 32-foot multi-slide door. Our product combinations are nearly endless...

- > Take a daring approach with white interiors and hardware that serve as strong accents against other colors.
- Choose black finishes for a powerful contrast to lighter colors in a modern design, or an inviting, seamless complement to darker shades.
- Create a hint of drama and elegance in any door or window by incorporating bronze or black into your palette.
- > Add a sense of lightness to your home with satin nickel.
- > Brighten things up with brushed chrome, which offers a lighter luster than satin nickel while maintaining a subtle look.
- Make your hardware stand out from its surroundings with the brilliant sheen of polished chrome.