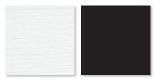

gs.

Pinnacle bi-fold patio doors feature a revolutionary hinge system that provides graceful operation and reliable function for years to come. Offered in three heights, our narrow stile bi-fold doors can be assembled with as few as two panels, and up to eight panels wide. Imagine having the capability to span an opening as high as eight feet tall and up to 24 feet wide.

Highly customizable, with thousands of available product possibilities, from stylish hardware to stunning colors and contemporary finishes, the opportunities are nearly endless. Enhance your home with bi-fold doors and be inspired by the view.

#### standard clad colors



#### feature clad colors

Custom color matching is also available.



#### anodized finishes



#### interior wood species



#### interior finishes



Painted White

Painted Black



#### patio door handles + finishes

Finishes marked with asterisks\* feature a clear coating that protects the finish against tarnish and peeling. This process extends the rich, bright life of the finish and dramatically delays the aging process.

Bi-fold doors are available with the contemporary swinging handle in Satin Nickel, Brass and Oil Rubbed Bronze.







Door Handle

Door Handle



Door Handle

#### contemporary stops + glazing bead



Casement Operating



Casement Picture



Low Profile Direct Set



#### contemporary grille profiles



Exterior: 7/8" Tall Putty Interior: 7/8" Contemporary Exterior: 1-1/4" Ogee Interior: 1-1/4" Contemporary

Exterior: 2" Tall Putty Interior: 2" Contemporary



#### pinnacle clad casement operating



Vertical