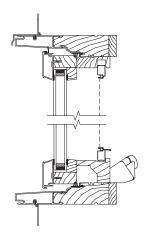

# casement + awning

Create a clean and understated look with Pinnacle wood clad casements and awnings. Our energy and cost efficient windows offer the ultimate in performance, stability and style. Take advantage of a convenient, easy-to-maintain unit offering maximum light and excellent ventilation. With an array of sizes and options, we can make a casement or awning for any room in your home.

Improved energy efficiency comes from our thick, two-inch sash and thermally broken frame that increase insulation and, more importantly, reduce your energy bills. And our sleek, single-lever, multi-point hardware makes for a tight, leakproof fit built for years of style and effortless operation