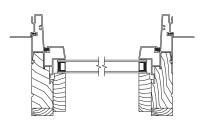

is process extends the rich, bright life of the finish and dramatically delays the aging process.

Bi-fold doors are available with the contemporary swinging handle in Satin Nickel, Brass and Oil Rubbed Bronze.







Door Handle

Door Handle



Door Handle

#### contemporary stops + glazing bead



Casement Operating



Casement Picture



Low Profile Direct Set



#### contemporary grille profiles



Exterior: 7/8" Tall Putty Interior: 7/8" Contemporary Exterior: 1-1/4" Ogee Interior: 1-1/4" Contemporary

Exterior: 2" Tall Putty Interior: 2" Contemporary



#### pinnacle clad casement operating



Vertical

# pinnacle clad casement stationary



Vertical

#### pinnacle clad casement picture



Vertical



Horizontal



Horizontal



Horizontal

#### pinnacle clad direct set



Vertical



Horizontal

#### pinnacle clad low profile direct set



Vertical



Horizontal

#### pinnacle clad corner window



Vertical



Horizontal

#### pinnacle clad narrow in-swing patio door



Vertical



Horizontal

#### pinnacle clad narrow out-swing patio door



Vertical



Horizontal

#### pinnacle clad narrow sliding patio door



Vertical



Horizontal

#### pinnacle clad narrow stacking multi-slide patio door



Vertical



pinnacle clad bi-parting narrow stacking multi-slide patio door



Horizontal

#### pinnacle clad narrow bi-fold patio door



Vertical



Horizontal





# every project + every style

Windsor Windows & Doors has distinct product lines for every application. New construction. Room additions. Window replacement. Windsor has the solutions to help meet any home bui