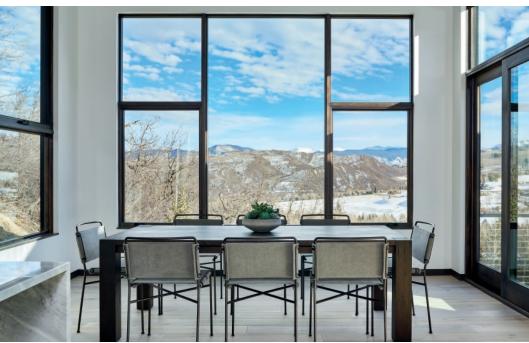

# 90-degree corner window

Constructed with the same frame as our Pinnacle clad low profile direct set, our 90-degree corner window is designed with clean, straight lines to maximize your view. Corner units are available with a glazed corner post or choose to forgo the post altogether for virtually unobstructed sightlines.\*

Increased visible glass provides a clear view of the outside world, while high-performance thermal ratings maintain a comfortable indoor environment. Whether you want to finish off a sunroom with architectural interest or create expansive panoramic views in a kitchen, our corner windows offer a stunning option sure to give your project a bold, modern look.