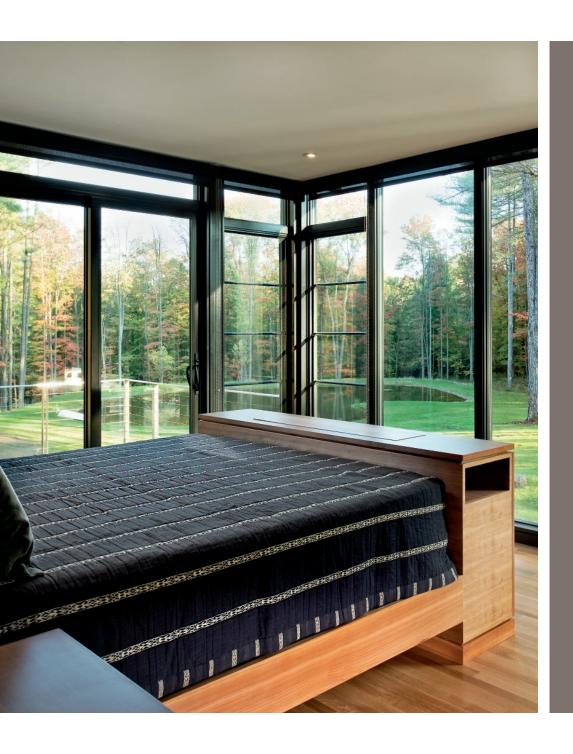

# 90-degree corner window

Constructed with the same frame as our Pinnacle clad low profile direct set, our 90-degree corner window is designed with clean, straight lines to maximize your view. Corner units are available with a glazed corner post or choose to forgo the post altogether for virtually unobstructed sightlines.\*

Increased visible glass provides a clear view of the outside world, while high-performance thermal ratings maintain a comfortable indoor environment. Whether you want to finish off a sunroom with architectural interest or create expansive panoramic views in a kitchen, our corner windows offer a stunning option sure to give your project a bold, modern look.