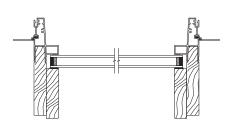

# 90-degree corner window

Constructed with the same frame as our Pinnacle clad low profile direct set, our 90-degree corner window is designed with clean, straight lines to maximize your view. Corner units are available with a glazed corner post or choose to forgo the post altogether for virtually unobstructed sightlines.\*

Increased visible glass provides a clear view of the outside world, while high-performance thermal ratings maintain a comfortable indoor environment. Whether you want to finish off a sunroom with architectural interest or create expansive panoramic views in a kitchen, our corner windows offer a stunning option sure to give your project a bold, modern look.