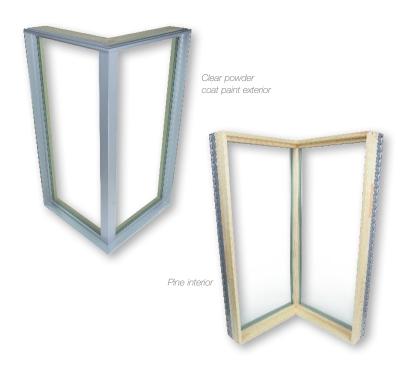

# 90-degree corner window

Constructed with the same frame as our Pinnacle clad low profile direct set, our 90-degree corner window is designed with clean, straight lines to maximize your view. Corner units are available with a glazed corner post or choose to forgo the post altogether for virtually unobstructed sightlines.\*

Increased visible glass provides a clear view of the outside world, while high-performance thermal ratings maintain a comfortable indoor environment. Whether you want to finish off a sunroom with architectural interest or create expansive panoramic views in a kitchen, our corner windows offer a stunning option sure to give your project a bold, modern look.