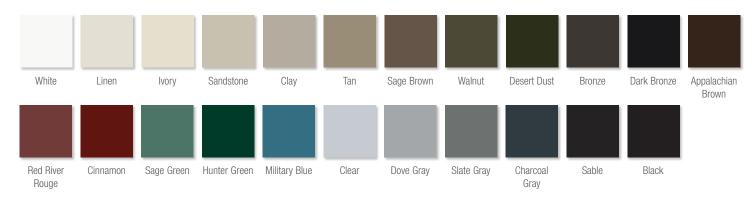

ile bi-fold patio doors. We offer this versatile product in many sizes and configurations, which allows for installation in standard construction openings.

Pinnacle bi-fold patio doors feature a revolutionary hinge system that provides graceful operation and reliable function for years to come. Offered in three heights, our narrow stile bi-fold doors can be assembled with as few as two panels, and up to eight panels wide. Imagine having the capability to span an opening as high as eight feet tall and up to 24 feet wide.

Highly customizable, with thousands of available product possibilities, from stylish hardware to stunning colors and contemporary finishes, the opportunities are nearly endless. Enhance your home with bi-fold doors and be inspired by the view.

#### standard clad colors



#### feature clad colors

Custom color matching is also available.



#### anodized finishes



#### interior wood species



#### interior finishes



Painted White

Painted Black



#### patio door handles + finishes

Finishes marked with asterisks\* feature a clear coating that protects the finish against tarnish and peeling. This process extends the rich, bright life of the finish and dramatically delays the aging process.

Bi-fold doors are available with the contemporary swinging handle in Satin Nickel, Brass and Oil Rubbed Bronze.







Door Handle

Door Handle



Door Handle

#### contemporary stops + glazing bead



Casement Operating



Casement Picture



Low Profile Direct Set



#### contemporary grille profiles



Exterior: 7/8" Tall Putty Interior: 7/8" Contemporary Exter