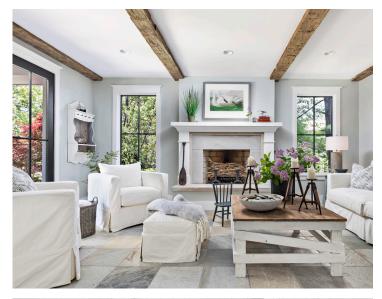

# **Project Description**

New build 4,900 sq. ft. home featuring transitional coastal interior with beautiful views of Wing Lake. Inspired by oceanside homes in New England, the homeowners selected black cedar shake for this classic, timeless look. To maintain a simplistic, classic look, the homeowners chose only 4 pane windows and doors, which takes advantage of the lake views with less distraction to the eye. They chose large windows and doors to bring in the outdoors as much as they could.

### **Project Features**

This project required larger than standard casement windows, as well as tall front elevation door units with matching fixed sidelites. Round windows and radius windows installed in the attic were another unique addition.