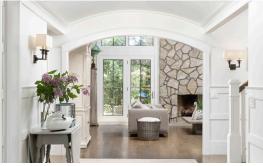

# **Project Description**

New build 4,900 sq. ft. home featuring transitional coastal interior with beautiful views of Wing Lake. Inspired by oceanside homes in New England, the homeowners selected black cedar shake for this classic, timeless look. To maintain a simplistic, classic look, the homeowners chose only 4 pane windows and doors, which takes advantage of the lake views with less distraction to the eye. They chose large windows and doors to bring in the outdoors as much as they could.

### **Project Features**

This project required larger than standard casement windows, as well as tall front elevation door units with matching fixed sidelites. Round windows and radius windows installed in the attic were another unique addition.