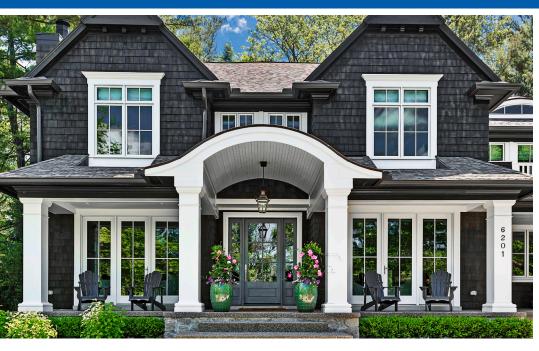

# Cedar Shake Home

# **Bloomfield Hills, MI**

# **Project Description**

New build 4,900 sq. ft. home featuring transitional coastal interior with beautiful views of Wing Lake. Inspired by oceanside homes in New England, the homeowners selected black cedar shake for this classic, timeless look. To maintain a simplistic, classic look, the homeowners chose only 4 pane windows and doors, which takes advantage of the lake views with less distraction to the eye. They chose large windows and doors to bring in the outdoors as much as they could.

### **Project Features**

This project required larger than standard casement windows, as well as tall front elevation door units with matching fixed sidelites. Round windows and radius windows installed in the attic were another unique addition.