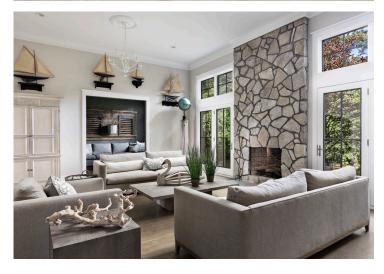

# **Project Description**

New build 4,900 sq. ft. home featuring transitional coastal interior with beautiful views of Wing Lake. Inspired by oceanside homes in New England, the homeowners selected black cedar shake for this classic, timeless look. To maintain a simplistic, classic look, the homeowners chose only 4 pane windows and doors, which takes advantage of the lake views with less distraction to the eye. They chose large windows and doors to bring in the outdoors as much as they could.

### **Project Features**

This project required larger than standard casement windows, as well as tall front elevation door units with matching fixed sidelites. Round windows and radius windows installed in the attic were another unique addition.