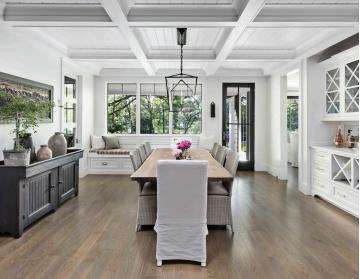

# **Project Description**

New build 4,900 sq. ft. home featuring transitional coastal interior with beautiful views of Wing Lake. Inspired by oceanside homes in New England, the homeowners selected black cedar shake for this classic, timeless look. To maintain a simplistic, classic look, the homeowners chose only 4 pane windows and doors, which takes advantage of the lake views with less distraction to the eye. They chose large windows and doors to bring in the outdoors as much as they could.

### **Project Features**

This project required larger than standard casement windows, as well as tall front elevation door units with matching fixed sidelites. Round windows and radius windows installed in the attic were another unique addition.