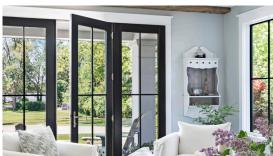

#### WINDSOR PRODUCTS USED:

Pinnacle Select Windows & Doors with simulated divided lite

# **Project Description**

New build 4,900 sq. ft. home featuring transitional coastal interior with beautiful views of Wing Lake. Inspired by oceanside homes in New England, the homeowners selected black cedar shake for this classic, timeless look. To maintain a simplistic, classic look, the homeowners chose only 4 pane windows and doors, which takes advantage of the lake views with less distraction to the eye. They chose large windows and doors to bring in the outdoors as much as they could.

### **Project Features**

This project required larger than standard casement windows, as well as tall front elevation door units with matching fixed sidelites. Round windows and radius windows installed in the attic were another unique addition.