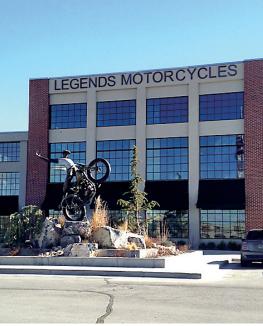

# Legends Motorcycles

# **Unique Requirements/Solutions**

The objective of this project was to build an industrial yet vintage-style bike shop that would show off their unique, eye-catching pieces of art. The builders chose Pinnacle clad radius direct sets with 7/8" putty bars to give the outside of the building some distinct street flair. Right inside you will find the first floor, which serves entirely as an art gallery showcasing their high-end bike collection, along with an old-time barber shop. They are also currently in the works of building a restaurant within the shop.