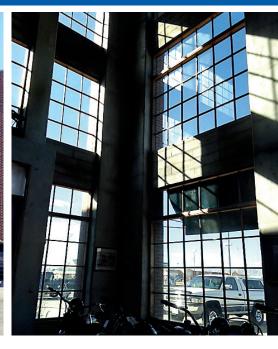

# **Unique Requirements/Solutions**

The objective of this project was to build an industrial yet vintage-style bike shop that would show off their unique, eye-catching pieces of art. The builders chose Pinnacle clad radius direct sets with 7/8" putty bars to give the outside of the building some distinct street flair. Right inside you will find the first floor, which serves entirely as an art gallery showcasing their high-end bike collection, along with an old-time barber shop. They are also currently in the works of building a restaurant within the shop.

## **Comments from Project Associates**

"The Pinnacle direct set window with radius profile provided the contemporary, industrial look we were going for and complemented the style of the building extraordinary well. We are very pleased with the windows and how everything turned out."