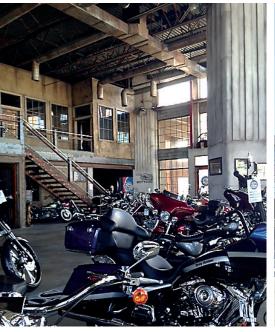

## **Project Description**

Rick Salisbury has always had a strong passion for vintage motorcycles. He wanted to share this passion with other serious riders, hence, Legends Motorcycles was born. The crew at Legends is known for their ability to handcraft parts in a way that can give any new motorcycle a vintage look. "Sky's the limit" is their motto and there is no motorcycle part the team cannot construct. Located in the heart of Springville, the builders at Salisbury Homes wanted the new bike shop to reflect their unique style and mission.

# **Unique Requirements/Solutions**

The objective of this project was to build an industrial yet vintage-style bike shop that would show off their unique, eye-catching pieces of art. The builders chose Pinnacle clad radius direct sets with 7/8" putty bars to give the outside of the building some distinct street flair. Right inside you will find the first floor, which serves entirely as an art gallery showcasing their high-end bike collection, along with an old-time barber shop. They are also currently in the works of building a restaurant within the shop.