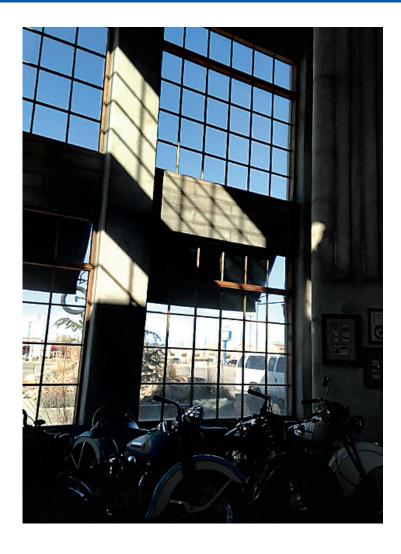

# **Unique Requirements/Solutions**

The objective of this project was to build an industrial yet vintage-style bike shop that would show off their unique, eye-catching pieces of art. The builders chose Pinnacle clad radius direct sets with 7/8" putty bars to give the outside of the building some distinct street flair. Right inside you will find the first floor, which serves entirely as an art gallery showcasing their high-end bike collection, along with an old-time barber shop. They are also currently in the works of building a restaurant within the shop.

## **Comments from Project Associates**

"The Pinnacle direct set window with radius profile provided the contemporary, industrial look we were going for and complemented the style of the building extraordinary well. We are very pleased with the windows and how everything turned out."