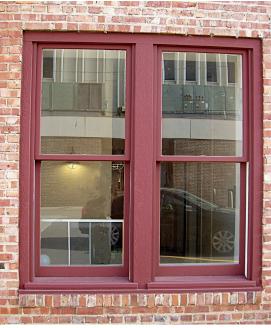

# **Unique Requirements/Solutions**

Because of the historic nature of the facade, the city of Sioux Falls required that great care be taken to replicate the existing windows during the redevelopment process. Rick Melius of Scott's Lumber worked closely with Gourley Properties and identified Windsor's Pinnacle double hung as the perfect solution for this renovation. When submitting plans to the city and to the architects, Rick highlighted the 4" spread mull and matching cinnamon

(continued on next page)

clad color. The review committee approved the selection and has been very pleased with the results.