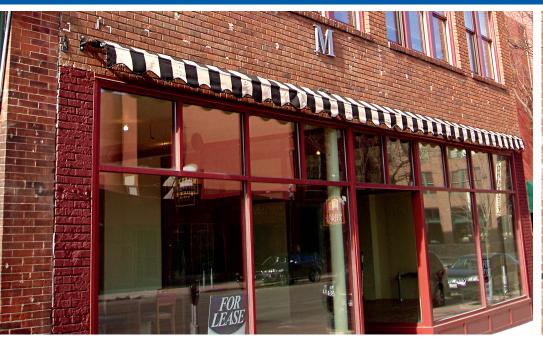

## **Project Description**

The Maxwell Building located in Sioux Falls, South Dakota, was renovated by Gourley Properties in 2009 as part of the revitalization of the downtown area. The city's historic facade easement program promotes the goal of downtown revitalization and historic preservation, and is designed to enhance historic building projects by providing resources to assist in restoring the original exterior appearance of the building. Through the program, the city purchases an easement on the character-defining facade of the building, and the property owner or developer devotes the purchase price to the restoration of the historic structure. This program is funded annually through the city's capital improvement program.

# **Unique Requirements/Solutions**

Because of the historic nature of the facade, the city of Sioux Falls required that great care be taken to replicate the existing windows during the redevelopment process. Rick Melius of Scott's Lumber worked closely with Gourley Properties and identified Windsor's Pinnacle double hung as the perfect solution for this renovation. When submitting plans to the city and to the architects, Rick highlighted the 4" spread mull and matching cinnamon