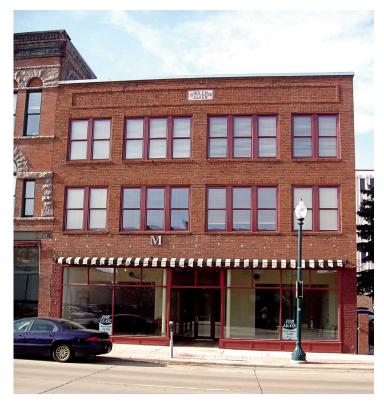

## **Project Description**

The Maxwell Building located in Sioux Falls, South Dakota, was renovated by Gourley Properties in 2009 as part of the revitalization of the downtown area. The city's historic facade easement program promotes the goal of downtown revitalization and historic preservation, and is designed to enhance historic building projects by providing resources to assist in restoring the original exterior appearance of the building. Through the program, the city purchases an easement on the character-defining facade of the building, and the property owner or developer devotes the purchase price to the restoration of the historic structure. This program is funded annually through the city's capital improvement program.

# **Unique Requirements/Solutions**

Because of the historic nature of the facade, the city of Sioux Falls required that great care be taken to replicate the existing windows during the redevelopment process. Rick Melius of Scott's Lumber worked closely with Gourley Properties and identified Windsor's Pinnacle double hung as the perfect solution for this renovation. When submitting plans to the city and to the architects, Rick highlighted the 4" spread mull and matching cinnamon