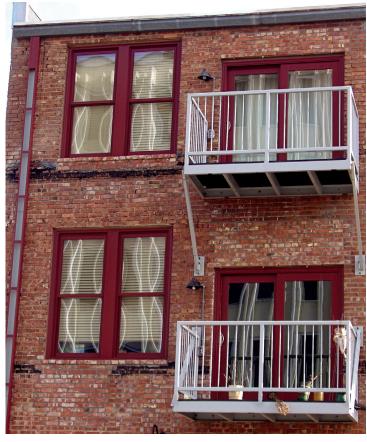

# **Unique Requirements/Solutions**

Because of the historic nature of the facade, the city of Sioux Falls required that great care be taken to replicate the existing windows during the redevelopment process. Rick Melius of Scott's Lumber worked closely with Gourley Properties and identified Windsor's Pinnacle double hung as the perfect solution for this renovation. When submitting plans to the city and to the architects, Rick highlighted the 4" spread mull and matching cinnamon

(continued on next page)

clad color. The review committee approved the selection and has been very pleased with the results.