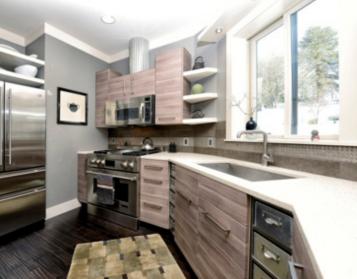

With both homeowners being designers, high-end touches are prominent throughout the house. From a galvanized-clad spiral staircase to the backsplash with a ribbon of randomly placed nickels, this modern marvel offers many unique design features.