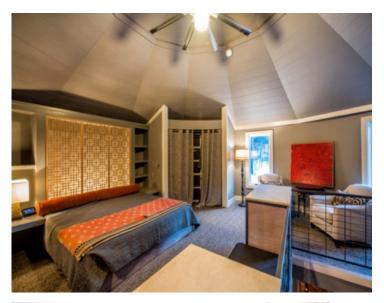

### **Project Description**

This unique single family home is nestled into the picturesque countryside of the beautiful Ozark hills. Dubbed "The Modern Silo" by builder Monticello Homes & Development, this home truly showcases country meets highdesign. A galvanized grain silo is the focal point of the house, which adds modern flair to the design and centralizes the home.

With both homeowners being designers, high-end touches are prominent throughout the house. From a galvanized-clad spiral staircase to the backsplash with a ribbon of randomly placed nickels, this modern marvel offers many unique design features.