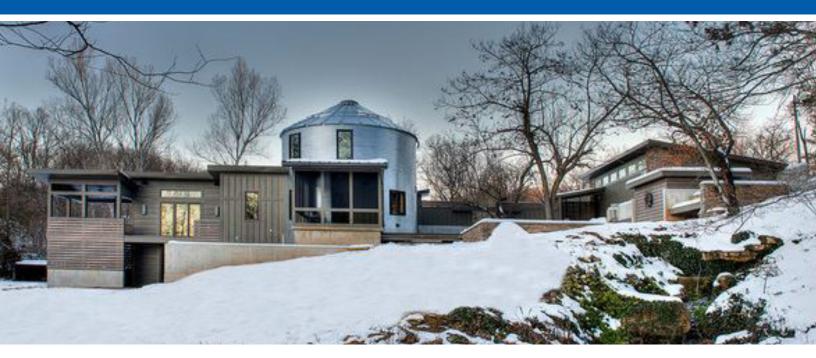

# Silo Salvaged in the Ozarks Springfield, Missouri

### **Project Description**

This unique single family home is nestled into the picturesque countryside of the beautiful Ozark hills. Dubbed "The Modern Silo" by builder Monticello Homes & Development, this home truly showcases country meets highdesign. A galvanized grain silo is the focal point of the house, which adds modern flair to the design and centralizes the home.

## **Unique Requirements/Solutions**

With the focal point of the home being a round, galvanized grain silo, it was a challenge for the builder and installer to devise a weatherproof and

(continued on next page)

aesthetically pleasing plan of installing flat windows into a curved wall. To accomplish this task, they created extended window bucks that reached beyond the curve to allow for the windows to be installed onto a flat surface. The window bucks were then flashed in a bronze metal to protect the buck and fully flash the window, while still complementing the look of the galvanized silo.