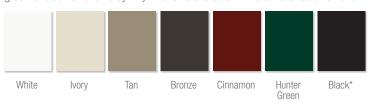

# STANDARD VINYL COLORS

#### **VINYL EXTERIOR COLORS**

- Gloss Retention - Minimum of 50% Retention

- Humidity Resistance - 4,000 hours

- Erosion Resistance - Less than 10% Film Loss

White vinyl interior is available with white, ivory, tan, bronze, cinnamon, hunter green or black exterior. Clay vinyl interior is available with bronze or black exterior.