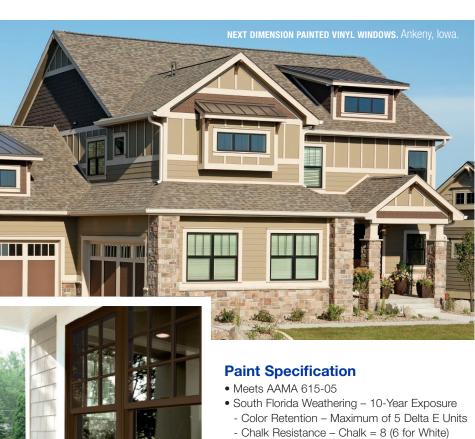

# Next Dimension Painted Vinyl

#### Painted Vinyl for the Perfect Look

Windsor Windows & Doors can help you create stunning homes through color.

Match your vision, complement décor and "wow" homeowners with Windsor's painted Next Dimension vinyl program. Our Next Dimension windows and doors allow you to be creative with color, while still offering the energy efficiency, cost savings and durability of vinyl.

Windsor's Next Dimension painted vinyl offers the ability to paint all Next Dimension products with one of our seven standard Pinnacle clad colors utilizing the AquaSurTech D200 paint system. AquaSurTech D200 paints are engineered to provide superior adhesion to PVC vinyl profiles and certified to meet the most stringent paint standard for vinyl extrusions, AAMA 615-05. Covered by a 10-year warranty, painted Next Dimension windows will withstand the most extreme weather conditions without peeling, flaking or cracking.