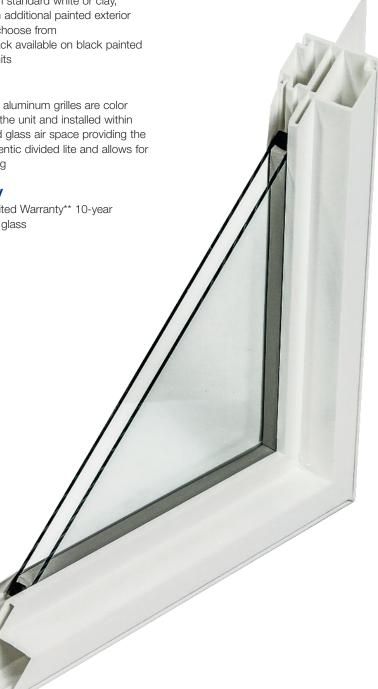

#### Glazing

- Windsor Glazing System provides 3/4" double pane insulated glass; Cardinal® LoE 366 glass standard; tinted, tempered, obscure and laminated glass available
- Custom and special glass types available
- Super Spacer<sup>®</sup> technology provides excellent thermal performance and sound absorption\*
- · Hot melt butyl secondary seal creates a moisture and gas barrier for improved durability and longevity

#### Grilles

3/4" profiled aluminum grilles are color matched to the unit and installed within the insulated glass air space providing the look of authentic divided lite and allows for easy cleaning