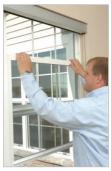

## 10 Easy Steps to Remove, Clean and Replace Your Easy-Out Sash

3. Shift sash to right within channel

4. Disengage sash by pulling outward and to the left

5. Complete removal of sash provides easy cleaning of lower sash

2. Lift sash above clips

6. Exterior of upper sash is

7. Insert sash into channel above clips

10. Close sash clips