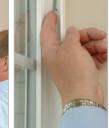

2. Lift sash above clips

6. Exterior of upper sash is

7. Insert sash into channel above clips

10. Close sash clips