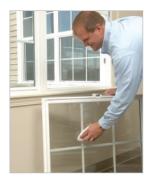

## 10 Easy Steps to Remove, Clean and Replace Your Easy-Out Sash

3. Shift sash to right within channel

4. Disengage sash by pulling outward and to the left

5. Complete removal of sash provides easy cleaning of lower sash