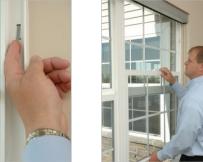

## 10 Easy Steps to Remove, Clean and Replace Your Easy-Out Sash

3. Shift sash to right within channel

4. Disengage sash by pulling outward and to the left

5. Complete removal of sash provides easy cleaning of lower sash

2. Lift sash above clips

6. Exterior of upper sash is

7. Insert sash into channel above clips

10. Close sash clips