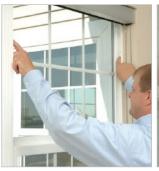

2. Lift sash above clips

6. Exterior of upper sash is

7. Insert sash into channel above clips

10. Close sash clips