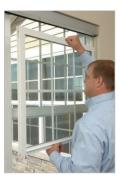

## 10 Easy Steps to Remove, Clean and Replace Your Easy-Out Sash

3. Shift sash to right within channel

4. Disengage sash by pulling outward and to the left

5. Complete removal of sash provides easy cleaning of lower sash

2. Lift sash above clips

6. Exterior of upper sash is

7. Insert sash into channel above clips

10. Close sash clips