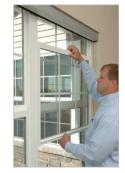

## 10 Easy Steps to Remove, Clean and Replace Your Easy-Out Sash

3. Shift sash to right within channel

4. Disengage sash by pulling outward and to the left

5. Complete removal of sash provides easy cleaning of lower sash

2. Lift sash above clips

6. Exterior of upper sash is

7. Insert sash into channel above clips

10. Close sash clips