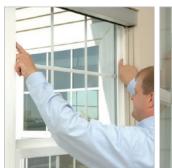

## 10 Easy Steps to Remove, Clean and Replace Your Easy-Out Sash

3. Shift sash to right within channel

4. Disengage sash by pulling outward and to the left

5. Complete removal of sash provides easy cleaning of lower sash

2. Lift sash above clips

6. Exterior of upper sash is

7. Insert sash into channel above clips

10. Close sash clips