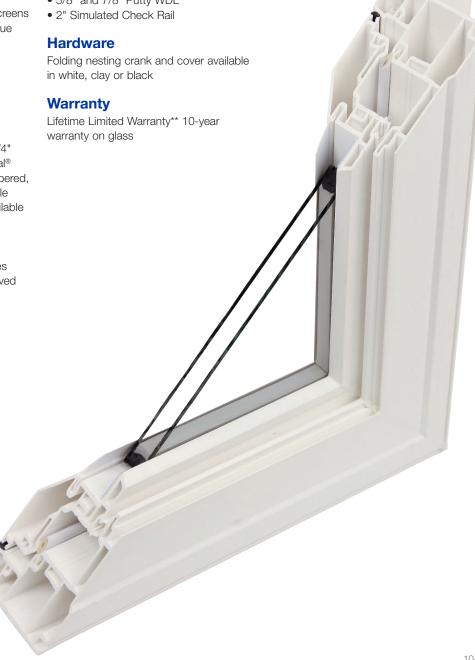

## **Features and Benefits**

- Thick, multi-chambered extrusions add strength and decrease air infiltration
- Air spaces in chambers provide for superior energy efficiency
- 3-1/4" frame width; integral, rigid, pre-punched nail fin for easy installation
- Fusion-welded frame and sash for strong, leakproof construction
- Integral weep system for sleek appearance; no flaps, sponges or screens
- Easy-to-remove full screen with unique plunger-type engagement

### Glazina

- Windsor Glazing System provides 3/4" double pane insulated glass; Cardinal® LoE 366 glass standard; tinted, tempered, obscure and laminated glass available
- Custom and special glass types available
- Super Spacer® technology provides excellent thermal performance and sound absorption\*
- Hot melt butyl secondary seal creates a moisture and gas barrier for improved durability and longevity

#### **Grilles**

- 3/4" Profiled Inner Grille
- 5/8" and 7/8" Putty WDL

\*\*See Next Dimension warranty for more details

**Performance Ratings** 

menu bar

For current performance ratings, visit

our website at windsorwindows.com and