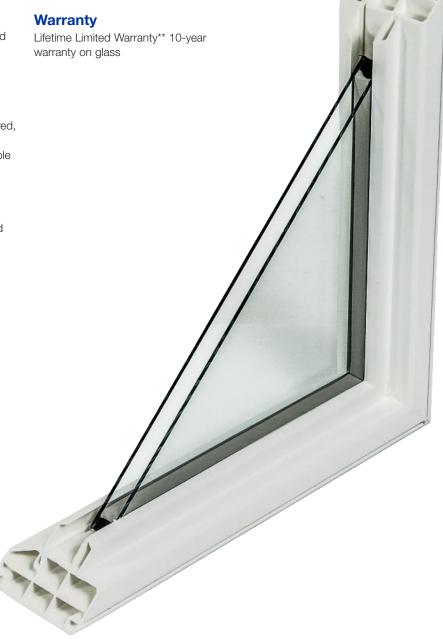

# **Features and Benefits**

- Thick, multi-chambered extrusions add strength and decrease air infiltration
- Air spaces in chambers provide for superior energy efficiency
- 3-1/4" frame width; integral, rigid, prepunched nail fin for easy installation
- Fusion-welded frame for strong, leak proof construction
- Integral weep system for sleek appearance; no flaps, sponges or screens

### Glazing

- Windsor Glazing System provides 3/4" double pane insulated glass; Cardinal<sup>®</sup> LoE 366 glass standard; tinted, tempered, obscure and laminated glass available
- · Custom and special glass types available
- Super Spacer® technology provides excellent thermal performance and sound absorption\*
- Hot melt butyl secondary seal creates a moisture and gas barrier for improved durability and longevity