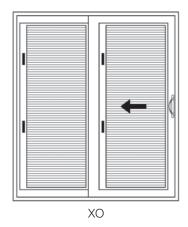

## **Specifications**

- 1" OA insulated glass in clear IG
- UV-coated 12.5 mm aluminum blinds
- Blinds available in white only
- Robust internal mechanisms assure operational durability
- Tested to 10,000 raise and lower cycles; equivalent of 20 years of actual use
- Efficient force-to-lift ratio for the lift and tilt mechanisms
- 10-year warranty on the insulated glass, operation of blinds and external control mechanism attached to the glass
- Blinds are handed for OX and XO door operation

Note: All vinyl sliding patio doors are handed from the exterior. The images shown to the right are viewed from the interior looking out to show proper location of blind/tilt and raise/lower mechanism.

## Sizes Available in OX, XO and Stationary

- 2668S 26610S
- 3068S 30610S
- 5068 50610
- 6068 60610

Stationary

www.windsorwindows.com 5/2020