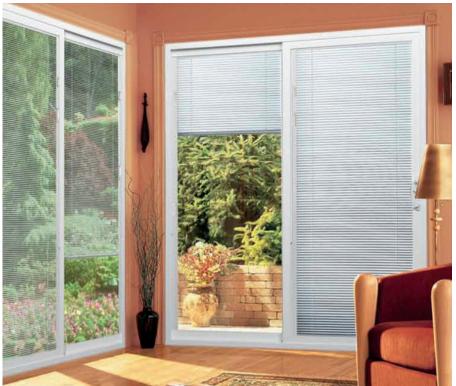

## Next Dimension Sliding Patio Door with Blinds Between the Glass

## **Specifications**

- 1" OA insulated glass in clear IG
- UV-coated 12.5 mm aluminum blinds
- Blinds available in white only
- Robust internal mechanisms assure operational durability
- Tested to 10,000 raise and lower cycles; equivalent of 20 years of actual use
- Efficient force-to-lift ratio for the lift and tilt mechanisms
- 10-year warranty on the insulated glass, operation of blinds and external control mechanism attached to the glass
- Blinds are handed for OX and XO door operation

Note: All vinyl sliding patio doors are handed from the exterior. The images shown to the right are viewed from the interior looking out to show proper location of blind/tilt and raise/lower mechanism.

## **Features and Benefits**

- Controls light and privacy
- Easy operation
- Lift and tilt features
- Reduced cleaning time; no need to dust
- Durable for long-lasting performance
- Safe for pets and children; no more cords