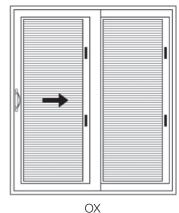

## **Specifications**

- 1" OA insulated glass in clear IG
- UV-coated 12.5 mm aluminum blinds
- Blinds available in white only
- Robust internal mechanisms assure operational durability
- Tested to 10,000 raise and lower cycles; equivalent of 20 years of actual use
- Efficient force-to-lift ratio for the lift and tilt mechanisms
- 10-year warranty on the insulated glass, operation of blinds and external control mechanism attached to the glass
- Blinds are handed for OX and XO door operation

Note: All vinyl sliding patio doors are handed from the exterior. The images shown to the right are viewed from the interior looking out to show proper location of blind/tilt and raise/lower mechanism.

## Sizes Available in OX, XO and Stationary

- 2668S 26610S
- 3068S 30610S
- 5068 50610
- 6068 60610

Stationary

www.windsorwindows.com 5/2020