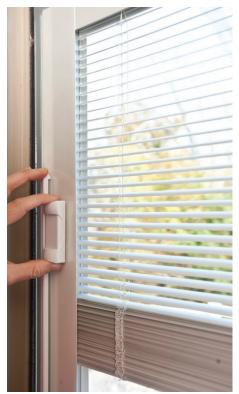

## **Specifications**

- 1" OA insulated glass in clear IG
- UV-coated 12.5 mm aluminum blinds
- Blinds available in white only
- Robust internal mechanisms assure operational durability
- Tested to 10,000 raise and lower cycles; equivalent of 20 years of actual use
- Efficient force-to-lift ratio for the lift and tilt mechanisms
- 10-year warranty on the insulated glass, operation of blinds and external control mechanism attached to the glass
- Blinds are handed for OX and XO door operation

## **Features and Benefits**

- Controls light and privacy
- Easy operation
- Lift and tilt features
- Reduced cleaning time; no need to dust
- Durable for long-lasting performance
- Safe for pets and children; no more cords