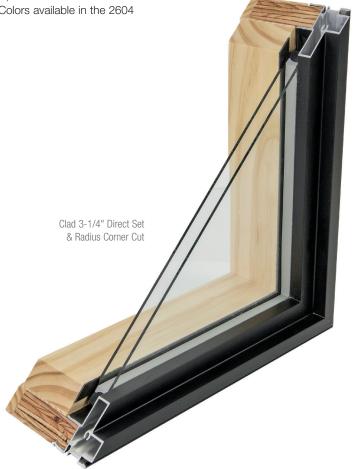

# Pinnacle Clad 3-1/4" Frame Direct Set & Radius

## **Features and Benefits**

- The warmth and beauty of Clear Select Pine, Douglas Fir or Natural Alder; can be painted or stained
- Clad units offer a strong, durable extruded aluminum frame for low maintenance
- Glass is replaceable in case of damage
- 3/4" frame on radius/direct set creates unmatched strength and stability
- Silicone-injected frame corners create a stronger and more attractive joint

### Glazing

- Windsor Glazing System provides 3/4" double pane insulated glass; Cardinal® LoE 366 glass standard; tinted, tempered, obscure and laminated glass available
- Glazed with silicone sealant
- Custom and special glass types available
- Preserve protective film optional