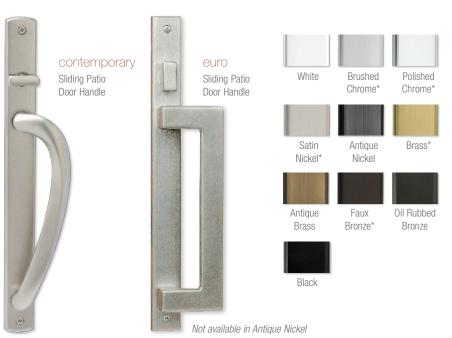

#### patio door handles + finishes Pinnacle

Finishes marked with asterisks\* feature a clear coating that protects the finish against tarnish and peeling. This process extends the rich, bright life of the finish and dramatically delays the aging process.

Bi-fold doors are available with the contemporary swinging handle in Satin Nickel, Brass and Oil Rubbed Bronze.

flush mount Multi-slide Patio

Door Handle

Satin Nickel\*

atin Faux ckel\* Bronze\*

Faux Oil Rubbed Fronze\* Bronze