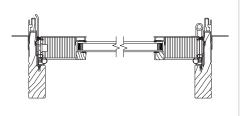

### contemporary stops + glazing bead







Casement Picture



Low Profile Direct Set

#### contemporary grille profiles



Exterior: 7/8" Tall Putty Interior: 7/8" Contemporary



Exterior: 1-1/4" Contemporary Interior: 1-1/4" Contemporary



Exterior: 2" Tall Putty Interior: 2" Contemporary

### pinnacle clad casement operating



Vertical



Horizontal

### pinnacle clad casement stationary



Vertical



Horizontal

### pinnacle clad casement picture



Vertical



Horizontal

### pinnacle clad direct set



Vertical

Horizontal

### pinnacle clad low profile direct set



Vertical



Horizontal

### pinnacle clad corner window



Vertical



Horizontal

### pinnacle clad narrow in-swing patio door



Vertical



Horizontal

### pinnacle clad narrow out-swing patio door



Vertical



Horizontal

### pinnacle clad narrow sliding patio door



Vertical



Horizontal

### pinnacle clad narrow stacking multi-slide patio door



Vertical



pinnacle clad narrow bi-fold patio door



Vertical



pinnacle clad bi-parting narrow stacking multi-slide patio door











# every project + every style

Windsor Windows & Doors has distinct product lines for every application. New construction. Room additions. Window replacement. Windsor has the solutions to help meet any home building or home improvement need. Discover all of the products we have to offer.

#### pinnacle

The strength and beauty of natural wood define our elite Pinnacle line of products. Crafted from the finest pine, alder and fir, Pinnacle windows and doors add a measure of elegance to any home.

From subtle