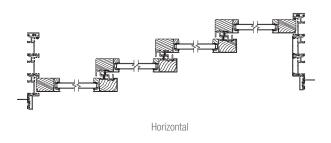

### pinnacle clad narrow stacking multi-slide patio door

Vertical

pinnacle clad narrow bi-fold patio door

Vertical

pinnacle clad bi-parting narrow stacking multi-slide patio door