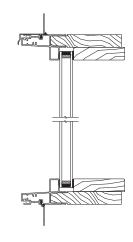

### pinnacle clad direct set

Vertical

Horizontal

### pinnacle clad low profile direct set

Vertical

Horizontal

# direct set + low profile direct set

Our line of Pinnacle direct set and low profile direct set windows gives you the opportunity to make a bold statement. Choose an angle peak at the top of a casement or make it completely original with side-by-side windows to create walls of glass. Be inspired and get creative with our direct set line of products and benefit from the same exacting measures of energy efficiency and overall quality as our other windows and doors. Custom-shaped or standard, direct set windows can enhance the clean, modern aesthetics of your design.

# 90-degree corner window

Constructed with the same frame as our Pinnacle clad low profile direct set, our 90-degree corner window is designed with clean, straight lines to maximize your view. Corner units are available with a glazed corner post or choose to forgo the post altogether for virtually unobstructed sightlines.\*