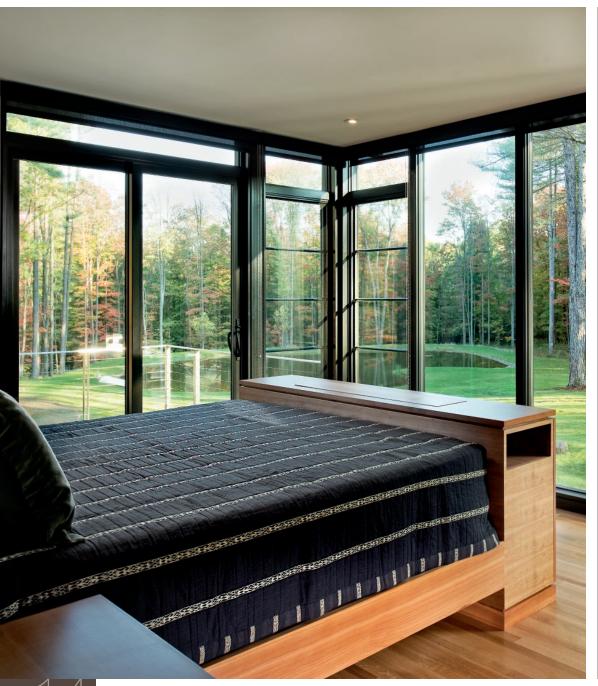

# 90-degree corner window

Constructed with the same frame as our Pinnacle clad low profile direct set, our 90-degree corner window is designed with clean, straight lines to maximize your view. Corner units are available with a glazed corner post or choose to forgo the post altogether for virtually unobstructed sightlines.\*

Increased visible glass provides a clear view of the outside world, while high-performance thermal ratings maintain a comfortable indoor environment. Whether you want to finish off a sunroom with architectural interest or create expansive panoramic views in a kitchen, our corner windows offer a stunning option sure to give your project a bold, modern look.