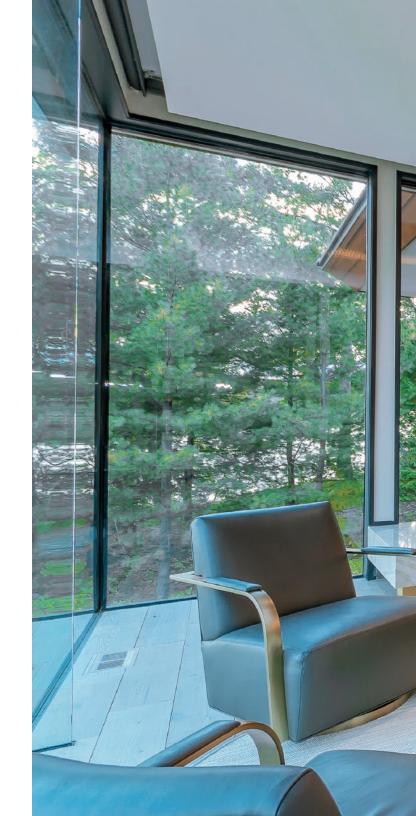

Windsor's high-performance contemporary windows and doors are expertly crafted to combine maximum natural light with expansive outdoor views. With our top-of-the-line, thermally-efficient glazing system and energy performance tools, you can be sure to achieve the perfect balance of beauty, value, energy efficiency and indoor comfort.

# 90-degree corner window

Constructed with the same frame as our Pinnacle clad low profile direct set, our 90-degree corner window is designed with clean, straight lines to maximize your view. Corner units are available with a glazed corner post or choose to forgo the post altogether for virtually unobstructed sightlines.\*

Increased visible glass provides a clear view of the outside world, while high-performance thermal ratings maintain a comfortable indoor environment. Whether you want to finish off a sunroom with architectural interest or create expansive panoramic views in a kitchen, our corner windows offer a stunning option sure to give your project a bold, modern look.