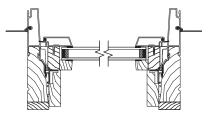

delays the aging process.

Bi-fold doors are available with the contemporary swinging handle in Satin Nickel, Brass and Oil Rubbed Bronze.





flush mount Multi-slide Patio

Door Handle

Satin Nickel\*

atin Faux ckel\* Bronze\*

Faux Oil Rubbed Fronze\* Bronze

Black

#### patio door handles + finishes Pinnacle Select



#### contemporary stops + glazing bead







Casement Picture



Low Profile Direct Set

#### contemporary grille profiles



Exterior: 7/8" Tall Putty Interior: 7/8" Contemporary



Exterior: 1-1/4" Contemporary Interior: 1-1/4" Contemporary



Exterior: 2" Tall Putty Interior: 2" Contemporary

### pinnacle clad casement operating



Vertical



Horizontal

### pinnacle clad casement stationary



Vertical



Horizontal

### pinnacle clad casement picture



Vertical



Horizontal

### pinnacle clad direct set



Vertical

Horizontal

### pinnacle clad low profile direct set



Vertical



Horizontal

### pinnacle clad corner window



Vertical



Horizontal

### pinnacle clad narrow in-swing patio door



Vertical



Horizontal

### pinnacle clad narrow out-swing patio door



Vertical



Horizontal

### pinnacle clad narrow sliding patio door



Vertical



Horizontal

### pinnacle clad narrow stacking multi-slide patio door



Vertical



pinnacle clad narrow bi-fold patio door



Vertical



pinnacle clad bi-parting narrow stacking multi-slide patio door











# every project + every style

Windsor Windows & Doors has distinct product lines for every application. New construction. Room additions. Window replacement. Windsor has the solutions to