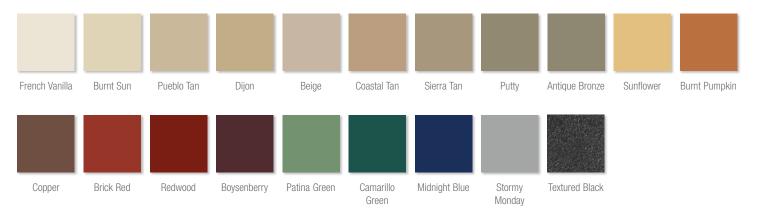

#### standard clad colors Available in 2604 and 2605 finish.

#### feature clad colors Available in 2604 and 2605 finish. Custom color matching is also available.