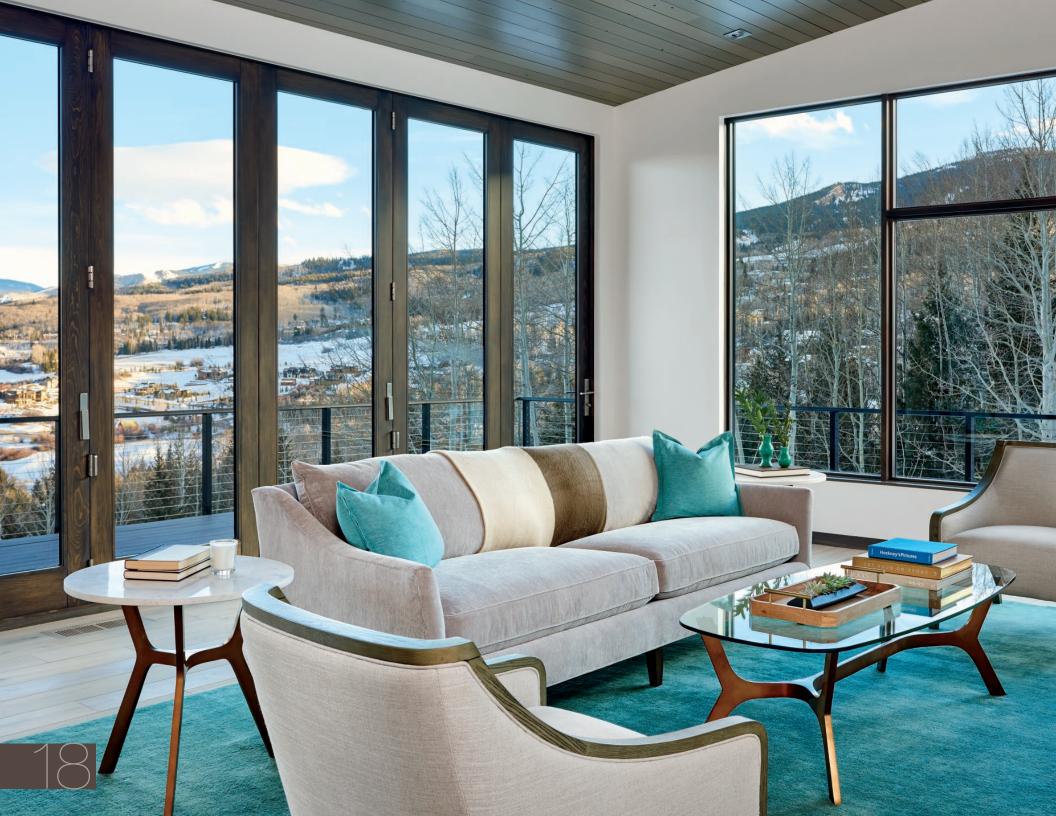

# narrow stile bi-fold patio door

Designed with narrow stiles for more visible glass and to maximize your views, the innovative concept of bi-fold patio doors brings open-air luxury to virtually any custom project. Quality, high-performance and stunning beauty come together in Pinnacle narrow stile bi-fold patio doors. We offer this versatile product in many sizes and configurations, which allows for installation in standard construction openings.

Pinnacle bi-fold patio doors feature a revolutionary hinge system that provides graceful operation and reliable function for years to come. Offered in three heights, our narrow stile bi-fold doors can be assembled with as few as two panels, and up to eight panels wide. Imagine having the capability to span an opening as high as eight feet tall and up to 24 feet wide.

Highly customizable, with thousands of available product possibilities, from stylish hardware to stunning colors and contemporary finishes, the opportunities are nearly endless. Enhance your home with bi-fold doors and be inspired by the view.