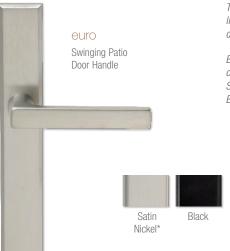

e clad colors Available in 2604 finish only.



#### anodized finishes



#### interior finishes

#### interior wood species



Clear Select Pine



Douglas Fir



Natural Alder (Not available in Select Patio Doors)

#### interior primed finishes





#### prefinished painted interiors







Painted White Painted Black

Painted Gray

#### prefinished stained interiors

Clear coat and stain samples are shown on Clear Select Pine and represent options available. Actual finish may vary.





Sunlight



Provincial



Tea with Milk



Antique Barrel





Intensive







Chestnut Espresso

### window hardware + finishes Contemporary Casement/Awning Crank









Bronze



Black



Faux Bronze



Bronze





Oil Rubbed Satin Nickel Bright Brass

#### patio door handles + finishes Pinnacle





Finishes marked with asterisks\* feature a clear coating that protects the finish against tarnish and peeling. This process extends the rich, bright life of the finish and dramatically delays the aging process.

Bi-fold doors are available with the contemporary swinging handle in Satin Nickel, Brass and Oil Rubbed Bronze.





flush mount Multi-slide Patio

Door Handle

Satin Nickel\*

atin Faux ckel\* Bronze\*

Faux Oil Rubbed Fronze\* Bronze

Black

#### patio door handles + finishes Pinnacle Select



#### contemporary stops + glazing bead







Casement Picture



Low Profile Direct Set

#### contemporary grille profiles



Exterior: 7/8" Tall Putty Interior: 7/8" Contemporary



Exterior: 1-1/4" Contemporary Interior: 1-1/4" Contemporary



Exterior: 2" Tall Putty Interior: 2" Cont