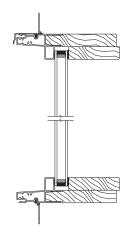

Brass and Oil Rubbed Bronze.





flush mount Multi-slide Patio

Door Handle

Satin Nickel\*

atin Faux ckel\* Bronze\*

Faux Oil Rubbed Fronze\* Bronze

Black

#### patio door handles + finishes Pinnacle Select



#### contemporary stops + glazing bead







Casement Picture



Low Profile Direct Set

#### contemporary grille profiles



Exterior: 7/8" Tall Putty Interior: 7/8" Contemporary



Exterior: 1-1/4" Contemporary Interior: 1-1/4" Contemporary



Exterior: 2" Tall Putty Interior: 2" Contemporary

### pinnacle clad casement operating



Vertical



Horizontal

### pinnacle clad casement stationary



Vertical



Horizontal

### pinnacle clad casement picture



Vertical



Horizontal

### pinnacle clad direct set



Vertical

Horizontal

### pinnacle clad low profile direct set



Vertical



Horizontal

### pinnacle clad corner window



Vertical



Horizontal

### pinnacle clad narrow in-swing patio door



Vertical



Horizontal

### pinnacle clad narrow out-swing patio door



Vertical



Horizontal

### pinnacle clad narrow sliding patio door



Vertical



Horizontal

### pinnacle clad narrow stacking multi-slide patio door



Vertical



pinnacle clad narrow bi-fold patio door



Vertical



pinnacle clad bi-parting narrow stacking multi-slide patio door











# every project + every style

Windsor Windows & Doors has distinct product lines for every application. New construction. Room additions. Window replacement. Windsor has the solutions to help meet any home building or home improvement need. Discover all of the products we have to offer.

#### pi