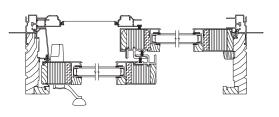

ofile Direct Set

#### contemporary grille profiles



Exterior: 7/8" Tall Putty Interior: 7/8" Contemporary



Exterior: 1-1/4" Contemporary Interior: 1-1/4" Contemporary



Exterior: 2" Tall Putty Interior: 2" Contemporary

### pinnacle clad casement operating



Vertical



Horizontal

### pinnacle clad casement stationary



Vertical



Horizontal

### pinnacle clad casement picture



Vertical



Horizontal

### pinnacle clad direct set



Vertical

Horizontal

### pinnacle clad low profile direct set



Vertical



Horizontal

### pinnacle clad corner window



Vertical



Horizontal

### pinnacle clad narrow in-swing patio door



Vertical



Horizontal

### pinnacle clad narrow out-swing patio door



Vertical



Horizontal

### pinnacle clad narrow sliding patio door



Vertical



Horizontal

### pinnacle clad narrow stacking multi-slide patio door



Vertical



pinnacle clad narrow bi-fold patio door



Vertical



pinnacle clad bi-parting narrow stacking multi-slide patio door











# every project + every style

Windsor Windows & Doors has distinct product lines for every application. New construction. Room additions. Window replacement. Windsor has the solutions to help meet any home building or home improvement need. Discover all of the products we have to offer.

#### pinnacle

The strength and beauty of natural wood define our elite Pinnacle line of products. Crafted from the finest pine, alder and fir, Pinnacle windows and doors add a measure of elegance to any home.

From subtle to showy, Pinnacle products are endlessly customizable through an array