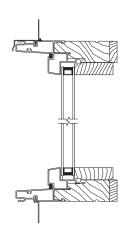

available with the contemporary swinging handle in Satin Nickel, Brass and Oil Rubbed Bronze.





flush mount Multi-slide Patio

Door Handle

Satin Nickel\*

atin Faux ckel\* Bronze\*

Faux Oil Rubbed Fronze\* Bronze

Black

#### patio door handles + finishes Pinnacle Select



#### contemporary stops + glazing bead







Casement Picture



Low Profile Direct Set

#### contemporary grille profiles



Exterior: 7/8" Tall Putty Interior: 7/8" Contemporary



Exterior: 1-1/4" Contemporary Interior: 1-1/4" Contemporary



Exterior: 2" Tall Putty Interior: 2" Contemporary

### pinnacle clad casement operating



Vertical



Horizontal

### pinnacle clad casement stationary



Vertical



Horizontal

### pinnacle clad casement picture



Vertical



Horizontal

### pinnacle clad direct set



Vertical

Horizontal

### pinnacle clad low profile direct set



Vertical



Horizontal

### pinnacle clad corner window



Vertical



Horizontal

### pinnacle clad narrow in-swing patio door



Vertical



Horizontal

### pinnacle clad narrow out-swing patio door



Vertical



Horizontal

### pinnacle clad narrow sliding patio door



Vertical



Horizontal

### pinnacle clad narrow stacking multi-slide patio door



Vertical



pinnacle clad narrow bi-fold patio door



Vertical



pinnacle clad bi-parting narrow stacking multi-slide patio door











# every project + every style

Windsor Windows & Doors has distinct product lines for every application. New construction. Room additions. Window replacement. Windsor has the solutions to help meet any home building or home improve