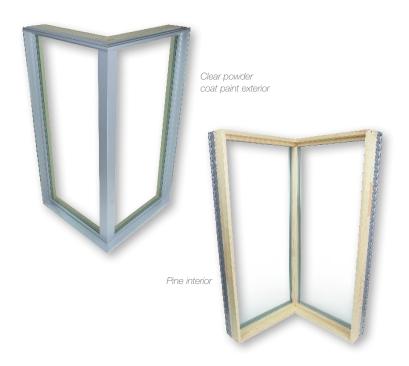

# 90-degree corner window

Constructed with the same frame as our Pinnacle clad low profile direct set, our 90-degree corner window is designed with clean, straight lines to maximize your view. Corner units are available with a glazed corner post or choose to forgo the post altogether for virtually unobstructed sightlines.\*

Increased visible glass provides a clear view of the outside world, while high-performance thermal ratings maintain a comfortable indoor environment. Whether you want to finish off a sunroom with architectural interest or create expansive panoramic views in a kitchen, our corner windows offer a stunning option sure to give your project a bold, modern look.