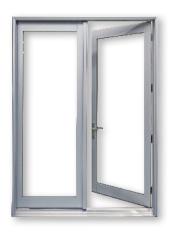

# narrow stile swinging patio door

Match your architectural style with performance by choosing a Pinnacle swinging patio door. Create unique sightlines, maximize natural light and improve outdoor views with significantly more visible glass afforded by our narrow stiles. A complement to any home's décor, Windsor's beautifully crafted in-swing and out-swing doors are available in five unique interior finishes with heights up to eight feet tall. The versatility of design options continues, with 50 different exterior clad colors and finishes, several hardware styles, multiple hardware finishes and numerous grille options.

For safety, multi-point locking hardware is available. For style, add a customized transom or sidelite. Select one panel to operate or two panels, or include up to four panels in one frame. With narrow stile swinging patio doors, the options are nearly endless.