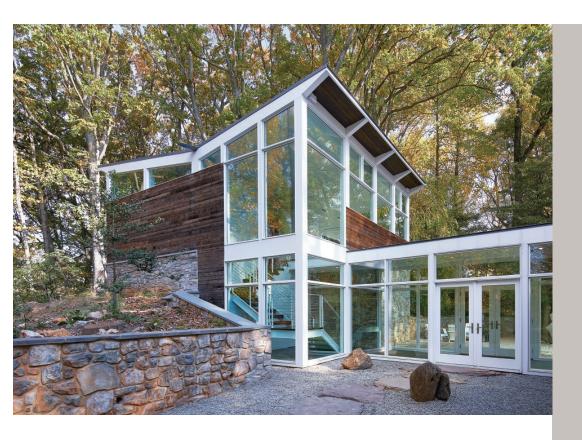

# 90-degree corner window

Constructed with the same frame as our Pinnacle clad low profile direct set, our 90-degree corner window is designed with clean, straight lines to maximize your view. Corner units are available with a glazed corner post or choose to forgo the post altogether for virtually unobstructed sightlines.\*

Increased visible glass provides a clear view of the outside world, while high-performance thermal ratings maintain a comfortable indoor environment. Whether you want to finish off a sunroom with architectural interest or create expansive panoramic views in a kitchen, our corner windows offer a stunning option sure to give your project a bold, modern look.