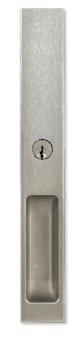

Bi-fold doors are available with the contemporary swinging handle in Satin Nickel, Brass and Oil Rubbed Bronze.

flush mount Multi-slide Patio

Door Handle

Satin Nickel\*

atin Faux ckel\* Bronze\*

Faux Oil Rubbed Fronze\* Bronze