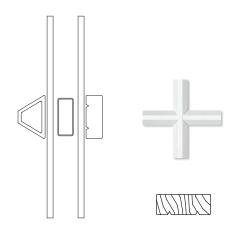

#### contemporary stops + glazing bead

Casement Picture

Low Profile Direct Set

### pinnacle clad casement operating

Vertical

Horizontal

### pinnacle clad casement stationary

Vertical

Horizontal

### pinnacle clad casement picture

Vertical

Horizontal