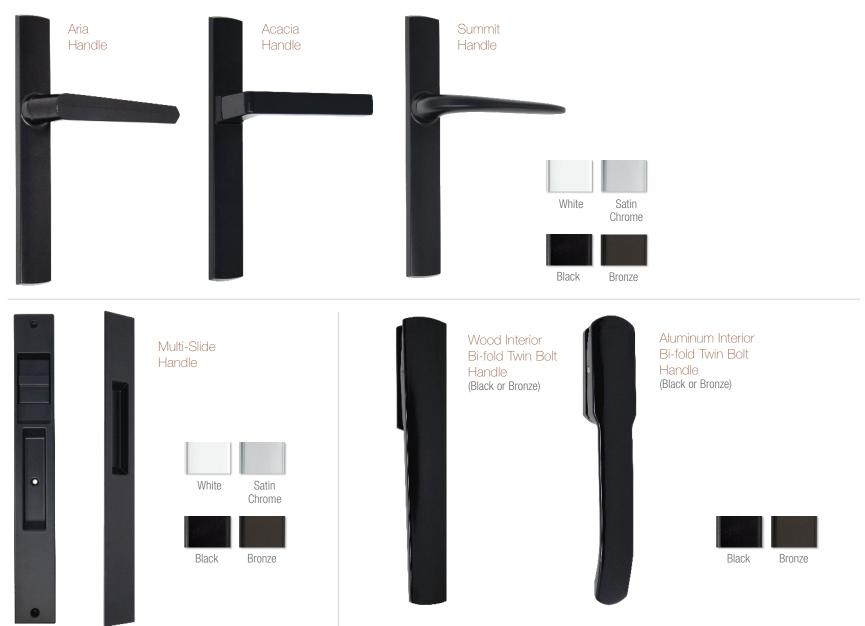

### window hardware + finishes Contemporary Casement/Awning Crank

Bronze

Black

Faux Bronze

Bronze

Oil Rubbed Satin Nickel Bright Brass

#### patio door handles + finishes Pinnacle

Finishes marked with asterisks\* feature a clear coating that protects the finish against tarnish and peeling. This process extends the rich, bright life of the finish and dramatically delays the aging process.

Bi-fold doors are available with the contemporary swinging handle in Satin Nickel, Brass and Oil Rubbed Bronze.

flush mount Multi-slide Patio

Door Handle

Satin Nickel\*

atin Faux ckel\* Bronze\*

Faux Oil Rubbed Fronze\* Bronze

#### patio door handles + finishes Pinnacle Select