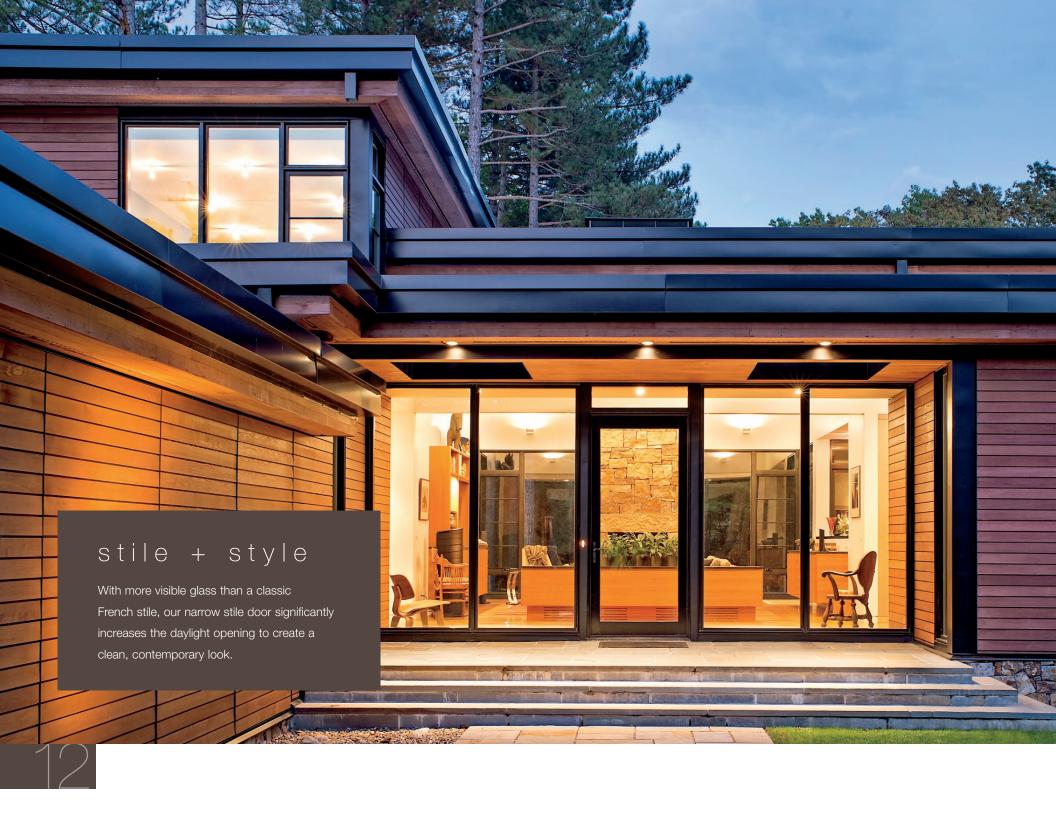

# narrow stile swinging patio door

Match your architectural style with performance by choosing a Pinnacle swinging patio door. Create unique sightlines, maximize natural light and improve outdoor views with significantly more visible glass afforded by our narrow stiles. A complement to any home's décor, Windsor's beautifully crafted in-swing and out-swing doors are available in five unique interior finishes with heights up to eight feet tall. The versatility of design options continues, with 50 different exterior clad colors and finishes, several hardware styles, multiple hardware finishes and numerous grille options.

For safety, multi-point locking hardware is available. For style, add a customized transom or sidelite. Select one panel to operate or two panels, or include up to four panels in one frame. With narrow stile swinging patio doors, the options are nearly endless.