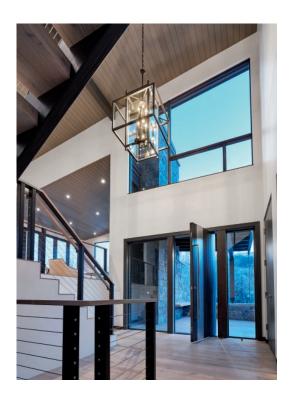

Windsor's high-performance contemporary windows and doors are expertly crafted to combine maximum natural light with expansive outdoor views. With our top-of-the-line, thermally-efficient glazing system and energy performance tools, you can be sure to achieve the perfect balance of beauty, value, energy efficiency and indoor comfort.

# one-of-a-kind configurations

Streamline your design with contemporary finishes, or let understated colors be the showstopper. Add a rugged, utilitarian appearance with textured black exteriors or create a distinctive, modern look with painted black interiors. Highlight your views with a low profile 90-degree corner window or a sprawling 32-foot multi-slide door. Our product combinations are nearly endless...