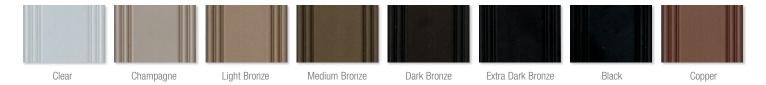

hat provides graceful operation and reliable function for years to come. Offered in three heights, our narrow stile bi-fold doors can be assembled with as few as two panels, and up to eight panels wide. Imagine having the capability to span an opening as high as eight feet tall and up to 24 feet wide.

Highly customizable, with thousands of available product possibilities, from stylish hardware to stunning colors and contemporary finishes, the opportunities are nearly endless. Enhance your home with bi-fold doors and be inspired by the view.



#### standard clad colors Available in 2604 and 2605 finish.



#### feature clad colors Available in 2604 and 2605 finish. Custom color matching is also available.



#### matte clad colors Available in 2604 finish only.



#### anodized finishes



#### interior finishes

#### interior wood species



Clear Select Pine



Douglas Fir



Natural Alder (Not available in Select Patio Doors)

#### interior primed finishes





#### prefinished painted interiors







Painted White Painted Black

Painted Gray

#### prefinished stained interiors

Clear coat and stain samples are shown on Clear Select Pine and represent options available. Actual finish may vary.





Sunlight



Provincial



Tea with Milk



Antique Barrel





Intensive







Chestnut Espresso

### window hardware + finishes Contemporary Casement/Awning Crank









Bronze



Black



Faux Bronze



Bronze





Oil Rubbed Satin Nickel Bright Brass

#### patio door handles + finishes Pinnacle





Finishes marked with asterisks\* feature a clear coating that protects