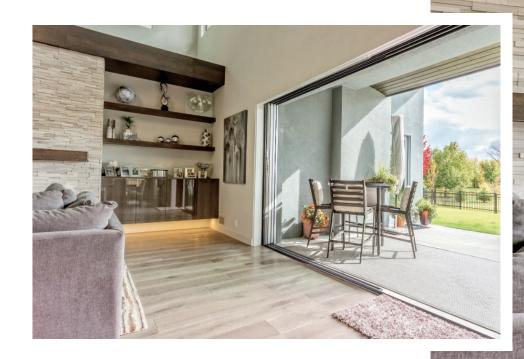

# narrow stile multi-slide patio door

Expand the feel of your indoor living space and let the beauty of the outdoors in. Featuring increased visible glass, narrow stile multi-slide patio doors highlight brilliant outdoor views and give your home a unique, contemporary architectural look. Not only an impactful design element, our clad multi-slide doors enhance your modern style while flooding your interior with an abundance of natural light.

Available in stacking or pocket configurations up to 32 feet wide, Pinnacle narrow stile multi-slide patio doors are designed to complement our existing Pinnacle collection and offer many of the same features as other products in the line. Choose from 50 clad colors, eight anodized finishes, one of five interior finishes, and a variety of glazing options and grille patterns.