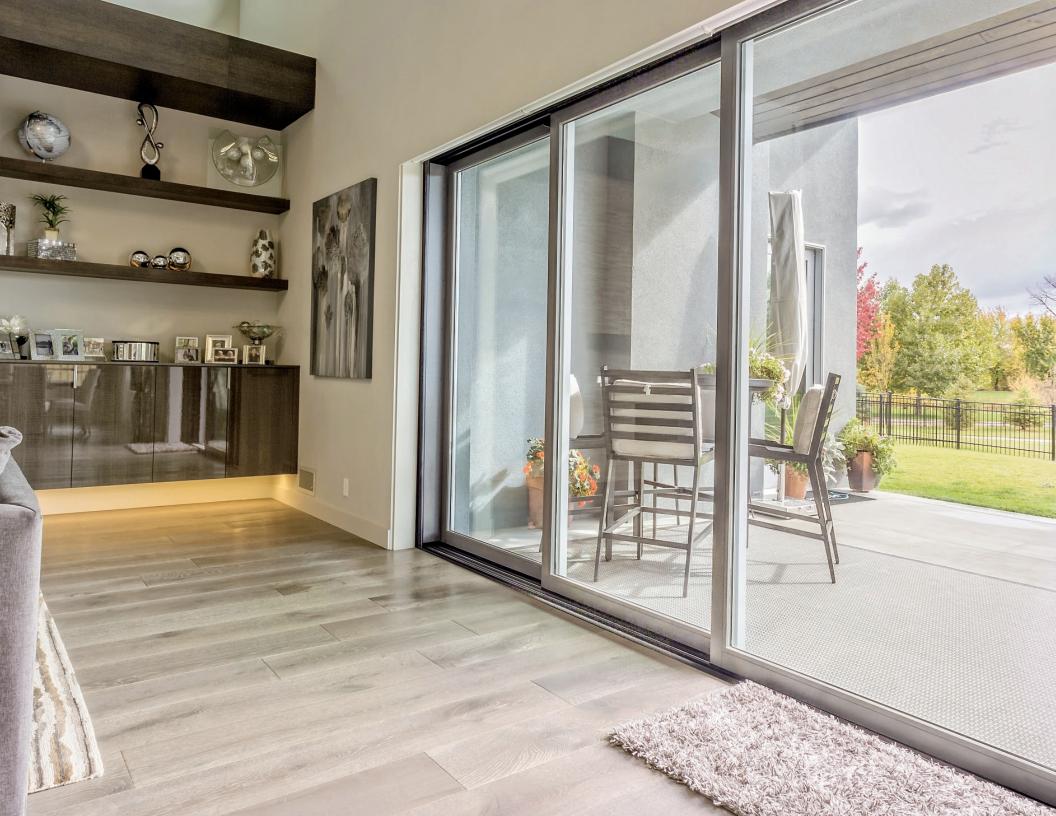

## narrow stile sliding patio door

Windsor's sleek, narrow stile sliding doors will be the talk of your next outdoor event. With more visible glass than classic French stile doors, incredible ease of operation and modern aesthetics, our narrow stile sliding patio doors are the perfect complement to your contemporary design. Constructed with up to four panels, the doors glide effortlessly on two end adjustable tandem steel ball bearing rollers and offer a pultruded fiberglass sill in a gray or bronze finish. Heavy-duty weatherstripping also ensures your patio doors will be ready for the changing seasons, even when your patio is not.

# narrow stile multi-slide patio door

Expand the feel of your indoor living space and let the beauty of the outdoors in. Featuring increased visible glass, narrow stile multi-slide patio doors highlight brilliant outdoor views and give your home a unique, contemporary architectural look. Not only an impactful design element, our clad multi-slide doors enhance your modern style while flooding your interior with an abundance of natural light.