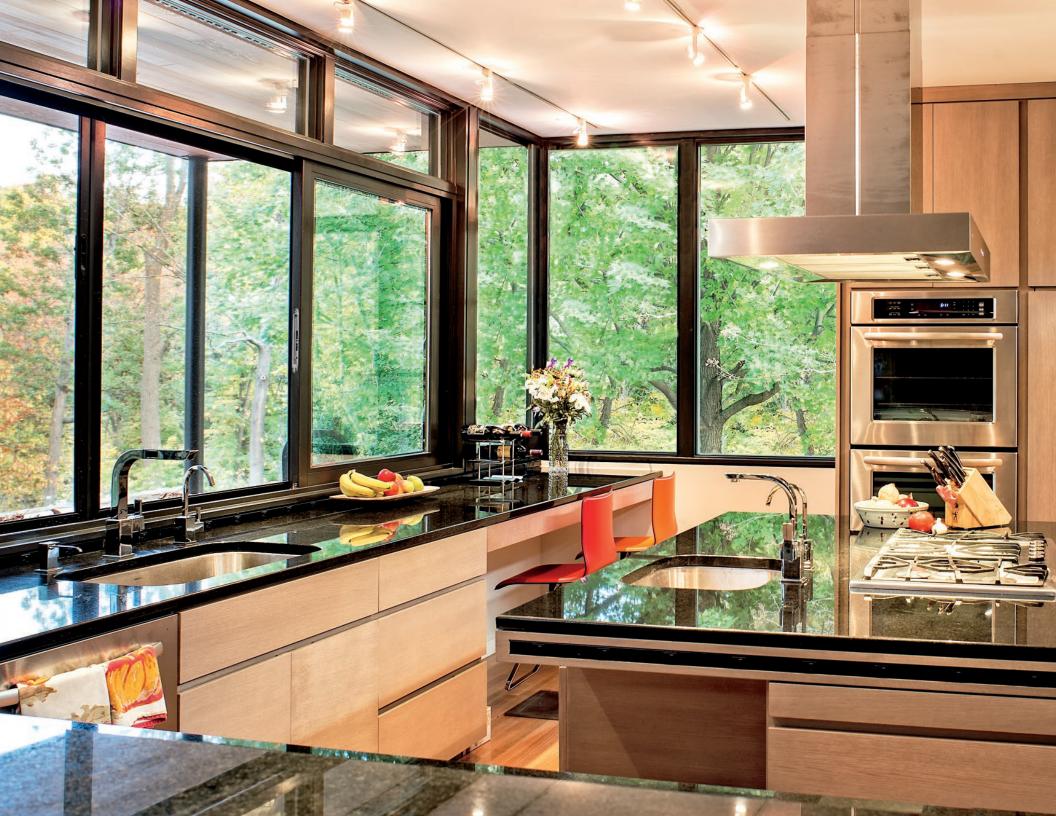

# casement + awning

Create a clean and understated look with Pinnacle wood clad casements and awnings. Our energy and cost efficient windows offer the ultimate in performance, stability and style. Take advantage of a convenient, easy-to-maintain unit that offers both maximum light exposure and excellent ventilation. With a vast array of sizes and options, you can select the perfect casement or awning window to fit any room in your home.

Improved energy efficiency comes from our thick, two-inch sash and thermally broken frame that increase insulation and, more importantly, reduce your energy bills. And our sleek, single-lever, multi-point hardware makes for a tight, leakproof fit built for years of style and effortless operation.

With a wide variety
of grille profile options
to choose from, Windsor's
contemporary doors
and windows will add
a bold statement to your
next home design project.

Slimmer profiles, complemented by our sleek and stylish hardware will provide a modern, integrated look to any home application.