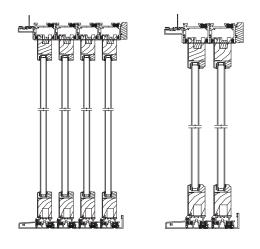

### pinnacle clad narrow stacking multi-slide patio door

Vertical

pinnacle clad narrow bi-fold patio door

Vertical

pinnacle clad bi-parting narrow stacking multi-slide patio door