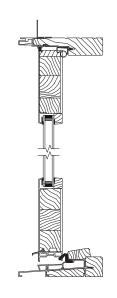

Select



#### contemporary stops + glazing bead







Casement Picture



Low Profile Direct Set

#### contemporary grille profiles



Exterior: 7/8" Tall Putty Interior: 7/8" Contemporary



Exterior: 1-1/4" Contemporary Interior: 1-1/4" Contemporary



Exterior: 2" Tall Putty Interior: 2" Contemporary

### pinnacle clad casement operating



Vertical



Horizontal

### pinnacle clad casement stationary



Vertical



Horizontal

### pinnacle clad casement picture



Vertical



Horizontal

### pinnacle clad direct set



Vertical

Horizontal

### pinnacle clad low profile direct set



Vertical



Horizontal

### pinnacle clad corner window



Vertical



Horizontal

### pinnacle clad narrow in-swing patio door



Vertical



Horizontal

### pinnacle clad narrow out-swing patio door



Vertical



Horizontal

### pinnacle clad narrow sliding patio door



Vertical



Horizontal

### pinnacle clad narrow stacking multi-slide patio door



Vertical



pinnacle clad narrow bi-fold patio door



Vertical



pinnacle clad bi-parting narrow stacking multi-slide patio door











# every project + every style

Windsor Windows & Doors has distinct product lines for every application. New construction. Room additions. Window replacement. Windsor has the solutions to help meet any home building or home improvement need. Discover all of the products we have to offer.

#### pinnacle

The strength and beauty of natural wood define our elite Pinnacle line of products. Crafted from the finest pine, alder and fir, Pinnacle windows and doors add a measure of elegance to any home.