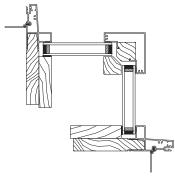

### pinnacle clad corner window

Vertical

Horizontal

# 90-degree corner window

Constructed with the same frame as our Pinnacle clad low profile direct set, our 90-degree corner window is designed with clean, straight lines to maximize your view. Corner units are available with a glazed corner post or choose to forgo the post altogether for virtually unobstructed sightlines.\*

Increased visible glass provides a clear view of the outside world, while high-performance thermal ratings maintain a comfortable indoor environment. Whether you want to finish off a sunroom with architectural interest or create expansive panoramic views in a kitchen, our corner windows offer a stunning option sure to give your project a bold, modern look.