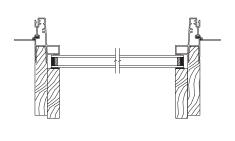

### pinnacle clad corner window

Vertical

Horizontal

Increased visible glass provides a clear view of the outside world, while high-performance thermal ratings maintain a comfortable indoor environment. Whether you want to finish off a sunroom with architectural interest or create expansive panoramic views in a kitchen, our corner windows offer a stunning option sure to give your project a bold, modern look.

# 90-degree corner window

Constructed with the same frame as our Pinnacle clad low profile direct set, our 90-degree corner window is designed with clean, straight lines to maximize your view. Corner units are available with a glazed corner post or choose to forgo the post altogether for virtually unobstructed sightlines.\*