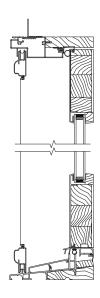

### pinnacle clad narrow in-swing patio door

Vertical

Horizontal

### pinnacle clad narrow out-swing patio door

Vertical

Horizontal

# narrow stile swinging patio door

Match your architectural style with performance by choosing a Pinnacle swinging patio door. Create unique sightlines, maximize natural light and improve outdoor views with significantly more visible glass afforded by our narrow stiles. A complement to any home's décor, Windsor's beautifully crafted in-swing and out-swing doors are available in five unique interior finishes with heights up to eight feet tall. The versatility of design options continues, with 50 different exterior clad colors and finishes, several hardware styles, multiple hardware finishes and numerous grille options.

For safety, multi-point locking hardware is available. For style, add a customized transom or sidelite. Select one panel to operate or two panels, or include up to four panels in one frame. With narrow stile swinging patio doors, the options are nearly endless.