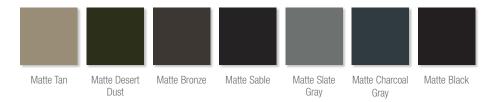

volutionary hinge system that provides graceful operation and reliable function for years to come. Offered in three heights, our narrow stile bi-fold doors can be assembled with as few as two panels, and up to eight panels wide. Imagine having the capability to span an opening as high as eight feet tall and up to 24 feet wide.

Highly customizable, with thousands of available product possibilities, from stylish hardware to stunning colors and contemporary finishes, the opportunities are nearly endless. Enhance your home with bi-fold doors and be inspired by the view.



#### standard clad colors Available in 2604 and 2605 finish.



#### feature clad colors Available in 2604 and 2605 finish. Custom color matching is also available.



#### matte clad colors Available in 2604 finish only.



#### anodized finishes



#### interior finishes

#### interior wood species



Clear Select Pine



Douglas Fir



Natural Alder (Not available in Select Patio Doors)

#### interior primed finishes





#### prefinished painted interiors







Painted White Painted Black

Painted Gray

#### prefinished stained interiors

Clear coat and stain samples are shown on Clear Select Pine and represent options available. Actual finish may vary.





Sunlight



Provincial



Tea with Milk



Antique Barrel





Intensive







Chestnut Espresso

### window hardware + finishes Contemporary Casement/Awning Crank









Bronze



Black



Faux Bronze



Bronze





Oil Rubbed Satin Nickel Bright Brass

#### patio door handles + finishes Pinnacle





Finishes marked with asterisks\* feature a c