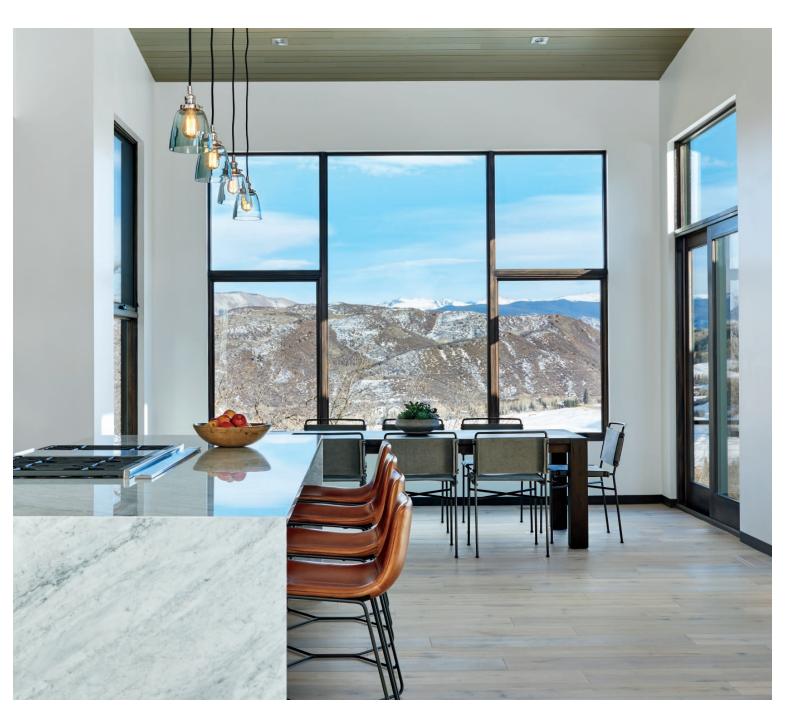

# direct set + low profile direct set

Our line of Pinnacle direct set and low profile direct set windows gives you the opportunity to make a bold statement. Choose an angle peak at the top of a casement or make it completely original with side-by-side windows to create walls of glass. Be inspired and get creative with our direct set line of products and benefit from the same exacting measures of energy efficiency and overall quality as our other windows and doors. Custom-shaped or standard, direct set windows can enhance the clean, modern aesthetics of your design.

# 90-degree corner window

Constructed with the same frame as our Pinnacle clad low profile direct set, our 90-degree corner window is designed with clean, straight lines to maximize your view. Corner units are available with a glazed corner post or choose to forgo the post altogether for virtually unobstructed sightlines.\*

Increased visible glass provides a clear view of the outside world, while high-performance thermal ratings maintain a comfortable indoor environment. Whether you want to finish off a sunroom with architectural interest or create expansive panoramic views in a kitchen, our corner windows offer a stunning option sure to give your project a bold, modern look.