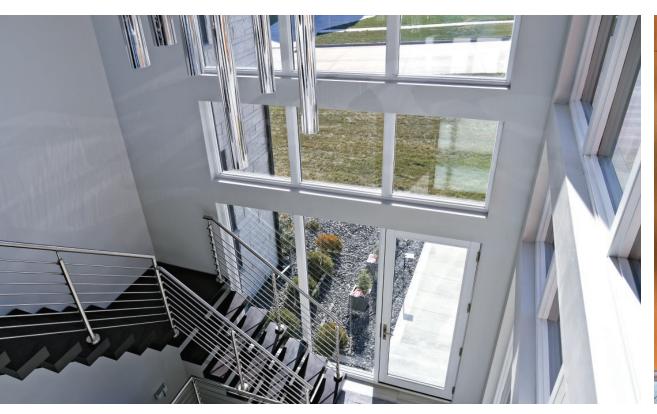

# direct set + low profile direct set

Our line of Pinnacle direct set and low profile direct set windows gives you the opportunity to make a bold statement. Choose an angle peak at the top of a casement or make it completely original with side-by-side windows to create walls of glass. Be inspired and get creative with our direct set line of products and benefit from the same exacting measures of energy efficiency and overall quality as our other windows and doors. Custom-shaped or standard, direct set windows can enhance the clean, modern aesthetics of your design.

# 90-degree corner window

Constructed with the same frame as our Pinnacle clad low profile direct set, our 90-degree corner window is designed with clean, straight lines to maximize your view. Corner units are available with a glazed corner post or choose to forgo the post altogether for virtually unobstructed sightlines.\*

Increased visible glass provides a clear view of the outside world, while high-performance thermal ratings maintain a comfortable indoor environment. Whether you want to finish off a sunroom with architectural interest or create expansive panoramic views in a kitchen, our corner windows offer a stunning option sure to give your project a bold, modern look.