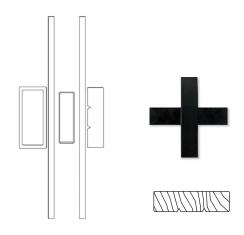

#### contemporary stops + glazing bead

Casement Picture

Low Profile Direct Set

### pinnacle clad direct set

Vertical

Horizontal

### pinnacle clad low profile direct set

Vertical

Horizontal