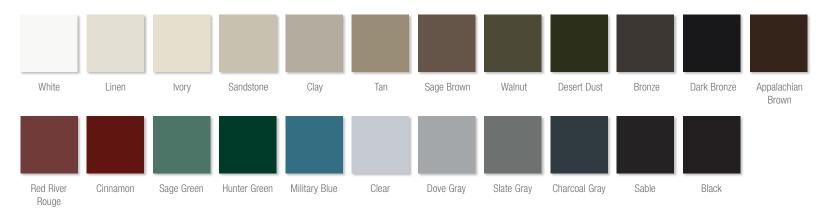

#### standard clad colors Available in 2604 and 2605 finish.

#### feature clad colors Available in 2604 and 2605 finish. Custom color matching is also available.

#### matte clad colors Available in 2604 finish only.