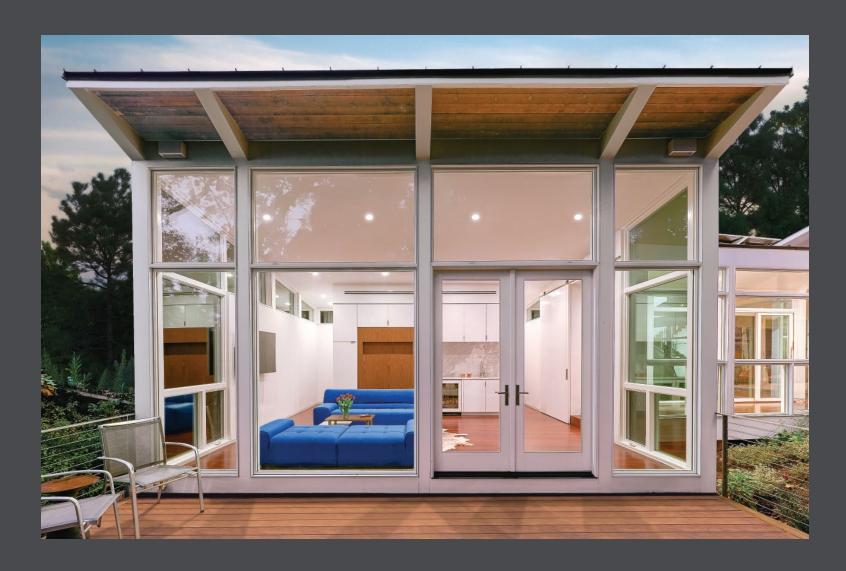

# style + view

Windsor Windows & Doors has established a proud tradition of developing unique home construction solutions for more than 70 years. Our extensive line of windows and doors opens up a home to the ambiance and beauty of the outdoors, while the inspired designs and lasting performance of our products present an endless array of possibilities to architects and builders.

Windsor's high-performance contemporary windows and doors are expertly crafted to combine maximum natural light with expansive outdoor views. With our top-of-the-line, thermally-efficient glazing system and energy performance tools, you can be sure to achieve the perfect balance of beauty, value, energy efficiency and indoor comfort.

# one-of-a-kind configurations

Streamline your design with contemporary finishes, or let understated colors be the showstopper. Add a rugged, utilitarian appearance with textured black exteriors or create a distinctive, modern look with painted black interiors. Highlight your views with a low profile 90-degree corner window or a sprawling 32-foot multi-slide door. Our product combinations are nearly endless...