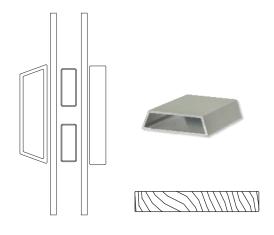

patio door handles + finishes Pinnacle





Finishes marked with asterisks\* feature a clear coating that protects the finish against tarnish and peeling. This process extends the rich, bright life of the finish and dramatically delays the aging process.

Bi-fold doors are available with the contemporary swinging handle in Satin Nickel, Brass and Oil Rubbed Bronze.





flush mount Multi-slide Patio

Door Handle

Satin Nickel\*

atin Faux ckel\* Bronze\*

Faux Oil Rubbed Fronze\* Bronze

Black

#### patio door handles + finishes Pinnacle Select



#### contemporary stops + glazing bead







Casement Picture



Low Profile Direct Set

#### contemporary grille profiles



Exterior: 7/8" Tall Putty Interior: 7/8" Contemporary



Exterior: 1-1/4" Contemporary Interior: 1-1/4" Contemporary



Exterior: 2" Tall Putty Interior: 2" Contemporary

### pinnacle clad casement operating



Vertical



Horizontal

### pinnacle clad casement stationary



Vertical



Horizontal

### pinnacle clad casement picture



Vertical



Horizontal

### pinnacle clad direct set



Vertical

Horizontal

### pinnacle clad low profile direct set



Vertical



Horizontal

### pinnacle clad corner window



Vertical



Horizontal

### pinnacle clad narrow in-swing patio door



Vertical



Horizontal

### pinnacle clad narrow out-swing patio door



Vertical



Horizontal

### pinnacle clad narrow sliding patio door



Vertical



Horizontal

### pinnacle clad narrow stacking multi-slide patio door



Vertical



pinnacle clad narrow bi-fold patio door



Vertical



pinnacle clad bi-parting narrow