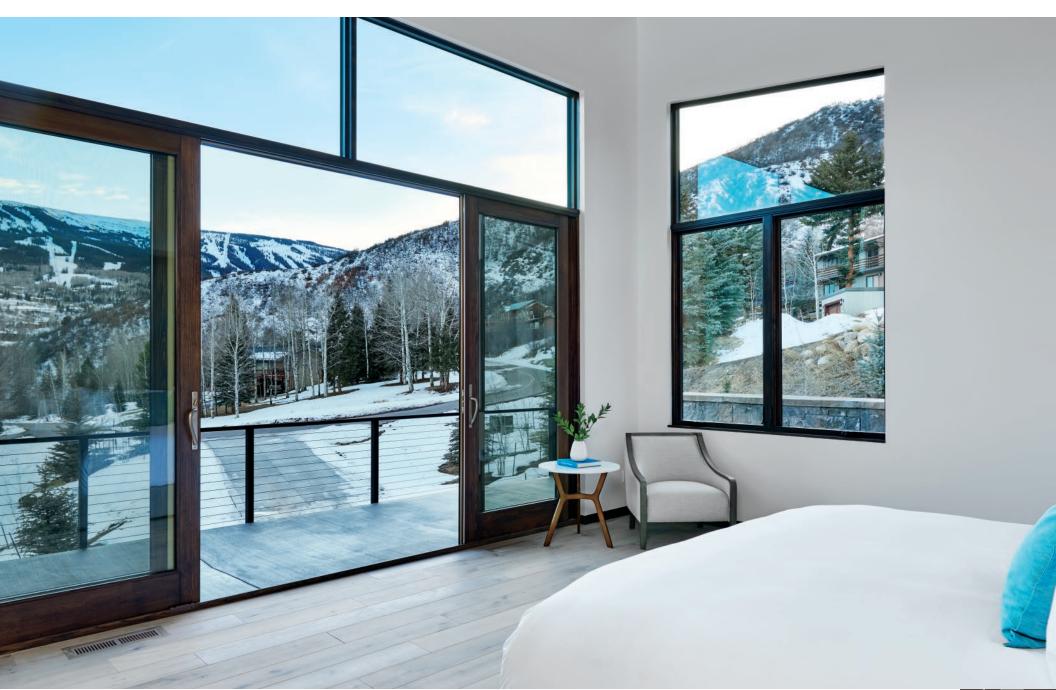

## narrow stile sliding patio door

Windsor's sleek, narrow stile sliding doors will be the talk of your next outdoor event. With more visible glass than classic French stile doors, incredible ease of operation and modern aesthetics, our narrow stile sliding patio doors are the perfect complement to your contemporary design. Constructed with up to four panels, the doors glide effortlessly on two end adjustable tandem steel ball bearing rollers and offer a pultruded fiberglass sill in a gray or bronze finish. Heavy-duty weatherstripping also ensures your patio doors will be ready for the changing seasons, even when your patio is not.