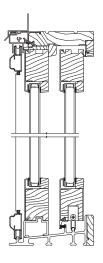

### pinnacle clad direct set

Vertical

Horizontal

### pinnacle clad low profile direct set

Vertical

Horizontal