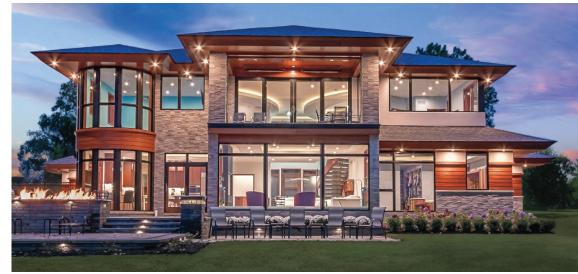

# every project + every style

Windsor Windows & Doors has distinct product lines for every application. New construction. Room additions. Window replacement. Windsor has the solutions to help meet any home building or home improvement need. Discover all of the products we have to offer.

#### pinnacle

The strength and beauty of natural wood define our elite Pinnacle line of products. Crafted from the finest pine, alder and fir, Pinnacle windows and doors add a measure of elegance to any home.

From subtle to showy, Pinnacle products are endlessly customizable through an array of finishes, hardware, shapes, grille options, cladding colors, glass and trim options, allowing the perfect window or door to be created.