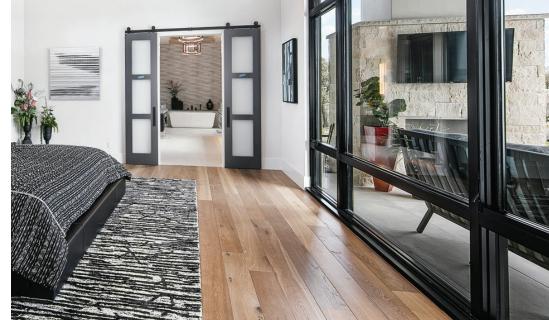

# narrow stile swinging patio door

Match your architectural style with performance by choosing a Pinnacle swinging patio door. Create unique sightlines, maximize natural light and improve outdoor views with significantly more visible glass afforded by our narrow stiles. A complement to any home's décor, Windsor's beautifully crafted in-swing and out-swing doors are available in five unique interior finishes with heights up to eight feet tall. The versatility of design options continues, with 50 different exterior clad colors and finishes, several hardware styles, multiple hardware finishes and numerous grille options.

For safety, multi-point locking hardware is available. For style, add a customized transom or sidelite. Select one panel to operate or two panels, or include up to four panels in one frame. With narrow stile swinging patio doors, the options are nearly endless.

## narrow stile sliding patio door

Windsor's sleek, narrow stile sliding doors will be the talk of your next outdoor event. With more visible glass than classic French stile doors, incredible ease of operation and modern aesthetics, our narrow stile sliding patio doors are the perfect complement to your contemporary design. Constructed with up to four panels, the doors glide effortlessly on two end adjustable tandem steel ball bearing rollers and offer a pultruded fiberglass sill in a gray or bronze finish. Heavy-duty weatherstripping also ensures your patio doors will be ready for the changing seasons, even when your patio is not.