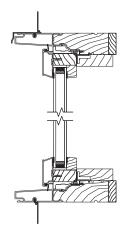

ramatically delays the aging process.

Bi-fold doors are available with the contemporary swinging handle in Satin Nickel, Brass and Oil Rubbed Bronze.





flush mount Multi-slide Patio

Door Handle

Satin Nickel\*

atin Faux ckel\* Bronze\*

Faux Oil Rubbed Fronze\* Bronze

Black

#### patio door handles + finishes Pinnacle Select



#### contemporary stops + glazing bead







Casement Picture



Low Profile Direct Set

#### contemporary grille profiles



Exterior: 7/8" Tall Putty Interior: 7/8" Contemporary



Exterior: 1-1/4" Contemporary Interior: 1-1/4" Contemporary



Exterior: 2" Tall Putty Interior: 2" Contemporary

### pinnacle clad casement operating



Vertical



Horizontal

### pinnacle clad casement stationary



Vertical



Horizontal

### pinnacle clad casement picture



Vertical



Horizontal

### pinnacle clad direct set



Vertical

Horizontal

### pinnacle clad low profile direct set



Vertical



Horizontal

### pinnacle clad corner window



Vertical



Horizontal

### pinnacle clad narrow in-swing patio door



Vertical



Horizontal

### pinnacle clad narrow out-swing patio door



Vertical



Horizontal

### pinnacle clad narrow sliding patio door



Vertical



Horizontal

### pinnacle clad narrow stacking multi-slide patio door



Vertical



pinnacle clad narrow bi-fold patio door



Vertical



pinnacle clad bi-parting narrow stacking multi-slide patio door











# every project + every style

Windsor Windows & Doors has distinct product lines for every application. New construction. Room additions. Window replacement. Windsor has the