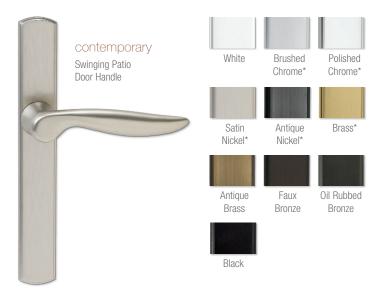

#### patio door handles + finishes Pinnacle

Finishes marked with asterisks\* feature a clear coating that protects the finish against tarnish and peeling. This process extends the rich, bright life of the finish and dramatically delays the aging process.

Bi-fold doors are available with the contemporary swinging handle in Satin Nickel, Brass and Oil Rubbed Bronze.

flush mount Multi-slide Patio

Door Handle

Satin Nickel\*

atin Faux ckel\* Bronze\*

Faux Oil Rubbed Fronze\* Bronze