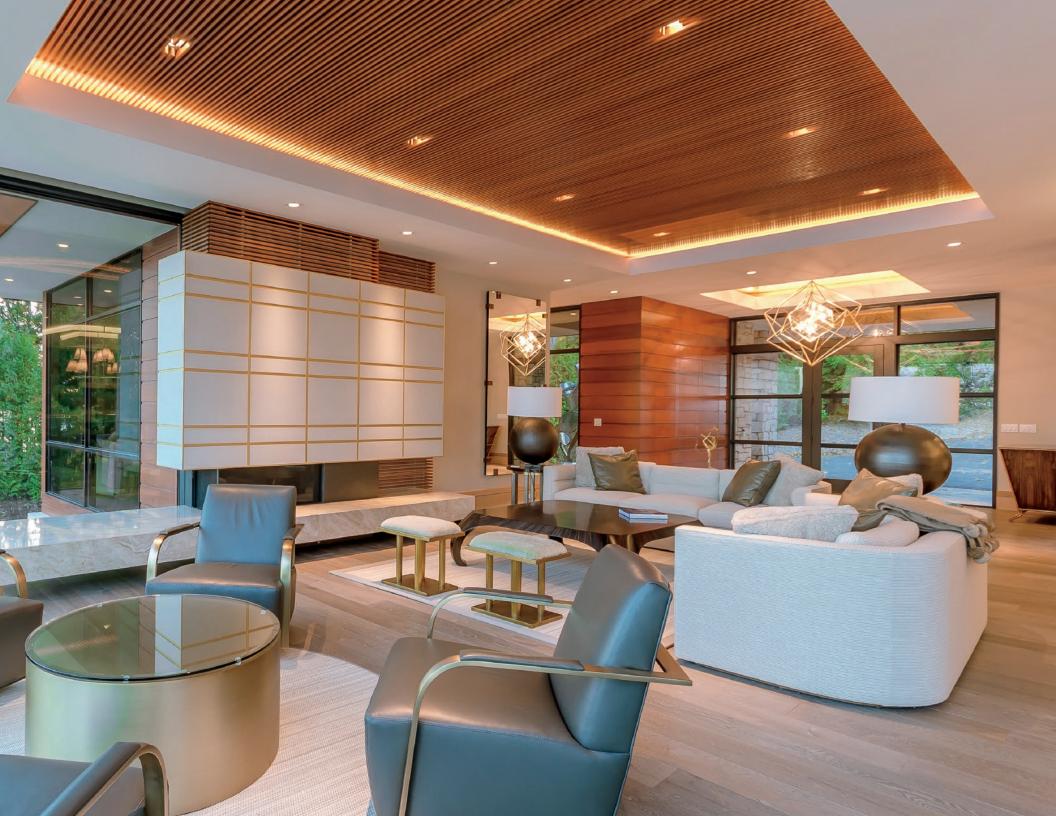

# style + view

Windsor Windows & Doors has established a proud tradition of developing unique home construction solutions for more than 70 years. Our extensive line of windows and doors opens up a home to the ambiance and beauty of the outdoors, while the inspired designs and lasting performance of our products present an endless array of possibilities to architects and builders.

Windsor uses the highest quality materials, resulting in products that are not only beautiful, but also durable, strong and energy efficient. Choose from a wide selection of materials, as well as expanded sizes and decorative accessories that will make others take notice. Each product is designed to meet specific needs, depending on architectural style, regional preference and price point. Stylish hardware. Stunning colors. Sleek finishes. No matter what design you have in mind, Windsor allows you to achieve it in style.

# one-of-a-kind configurations

Streamline your design with contemporary finishes, or let understated colors be the showstopper. Add a rugged, utilitarian appearance with textured black exteriors or create a distinctive, modern look with painted black interiors. Highlight your views with a low profile 90-degree corner window or a sprawling 32-foot multi-slide door. Our product combinations are nearly endless...