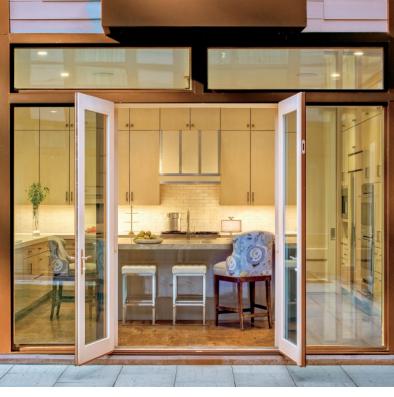

# narrow stile swinging patio door

Match your architectural style with performance by choosing a Pinnacle swinging patio door. Create unique sightlines, maximize natural light and improve outdoor views with significantly more visible glass afforded by our narrow stiles. A complement to any home's décor, Windsor's beautifully crafted in-swing and out-swing doors are available in five unique interior finishes with heights up to eight feet tall. The versatility of design options continues, with 50 different exterior clad colors and finishes, several hardware styles, multiple hardware finishes and numerous grille options.

For safety, multi-point locking hardware is available. For style, add a customized transom or sidelite. Select one panel to operate or two panels, or include up to four panels in one frame. With narrow stile swinging patio doors, the options are nearly endless.