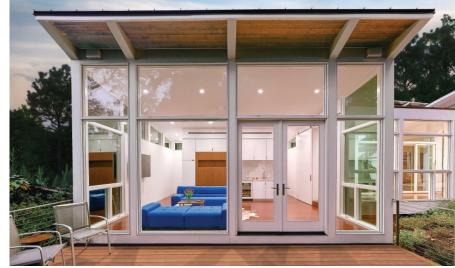

# narrow stile multi-slide patio door

Expand the feel of your indoor living space and let the beauty of the outdoors in. Featuring increased visible glass, narrow stile multi-slide patio doors highlight brilliant outdoor views and give your home a unique, contemporary architectural look. Not only an impactful design element, our clad multi-slide doors enhance your modern style while flooding your interior with an abundance of natural light.

Available in stacking or pocket configurations up to 32 feet wide, Pinnacle narrow stile multi-slide patio doors are designed to complement our existing Pinnacle collection and offer many of the same features as other products in the line. Choose from over 50 clad colors, multiple interior finishes, and a variety of glazing options and grille patterns.