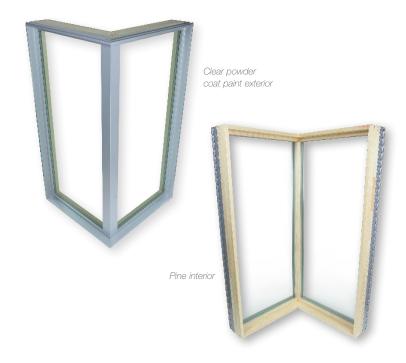

# 90-degree corner window

Constructed with the same frame as our Pinnacle clad low profile direct set, our 90-degree corner window is designed with clean, straight lines to maximize your view. Corner units are available with a glazed corner post or choose to forgo the post altogether for virtually unobstructed sightlines.\*

Increased visible glass provides a clear view of the outside world, while high-performance thermal ratings maintain a comfortable indoor environment. Whether you want to finish off a sunroom with architectural interest or create expansive panoramic views in a kitchen, our corner windows offer a stunning option sure to give your project a bold, modern look.