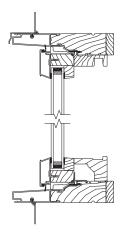

# 90-degree corner window

Constructed with the same frame as our Pinnacle clad low profile direct set, our 90-degree corner window is designed with clean, straight lines to maximize your view. Corner units are available with a glazed corner post or choose to forgo the post altogether for virtually unobstructed sightlines.\*

Increased visible glass provides a clear view of the outside world, while high-performance thermal ratings maintain a comfortable indoor environment. Whether you want to finish off a sunroom with architectural interest or create expansive panoramic views in a kitchen, our corner windows offer a stunning option sure to give your project a bold, modern look.