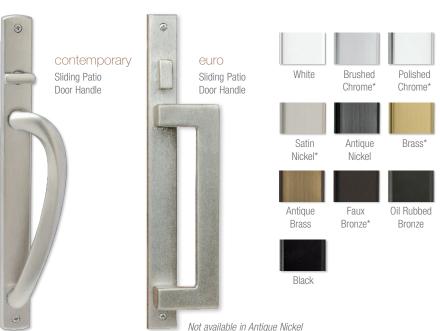

### pinnacle | patio door handles + finishes

Finishes marked with asterisks\* feature a clear coating that protects the finish against tarnish and peeling. This process extends the rich, bright life of the finish and dramatically delays the aging process.

Swinging patio door hardware and sliding patio door hardware are produced by different manufacturers and the finishes will vary.

Bi-fold doors are available with the contemporary swinging handle in Satin Nickel and Oil Rubbed Bronze.

flush mount

Multi-slide and Sliding Patio Door Handle

Satin Nickel\*

Faux Bronze\* Oil Rubbed Bronze

Black