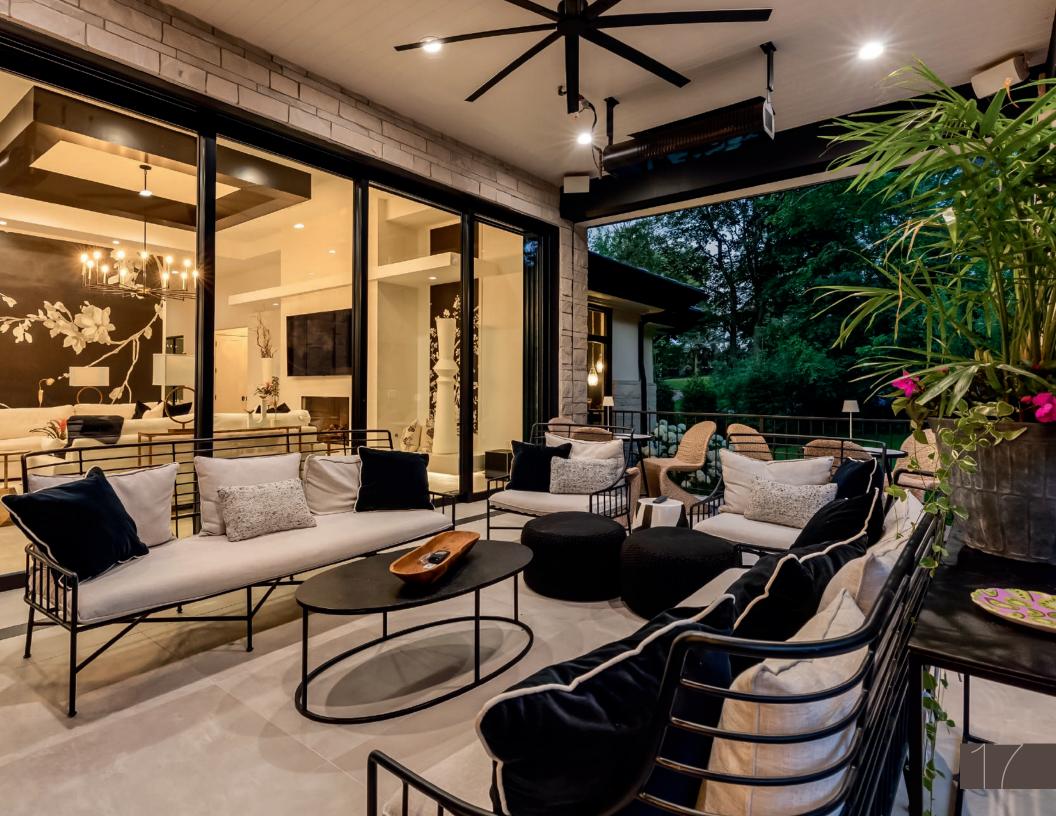

# narrow stile multi-slide patio door

Expand the feel of your indoor living space and let the beauty of the outdoors in. Featuring increased visible glass, narrow stile multi-slide patio doors highlight brilliant outdoor views and give your home a unique, contemporary architectural look. Not only an impactful design element, our clad multi-slide doors enhance your modern style while flooding your interior with an abundance of natural light.

Available in stacking or pocket configurations up to 32 feet wide, Pinnacle narrow stile multi-slide patio doors are designed to complement our existing Pinnacle collection and offer many of the same features as other products in the line. Choose from over 50 clad colors, multiple interior finishes, and a variety of glazing options and grille patterns.