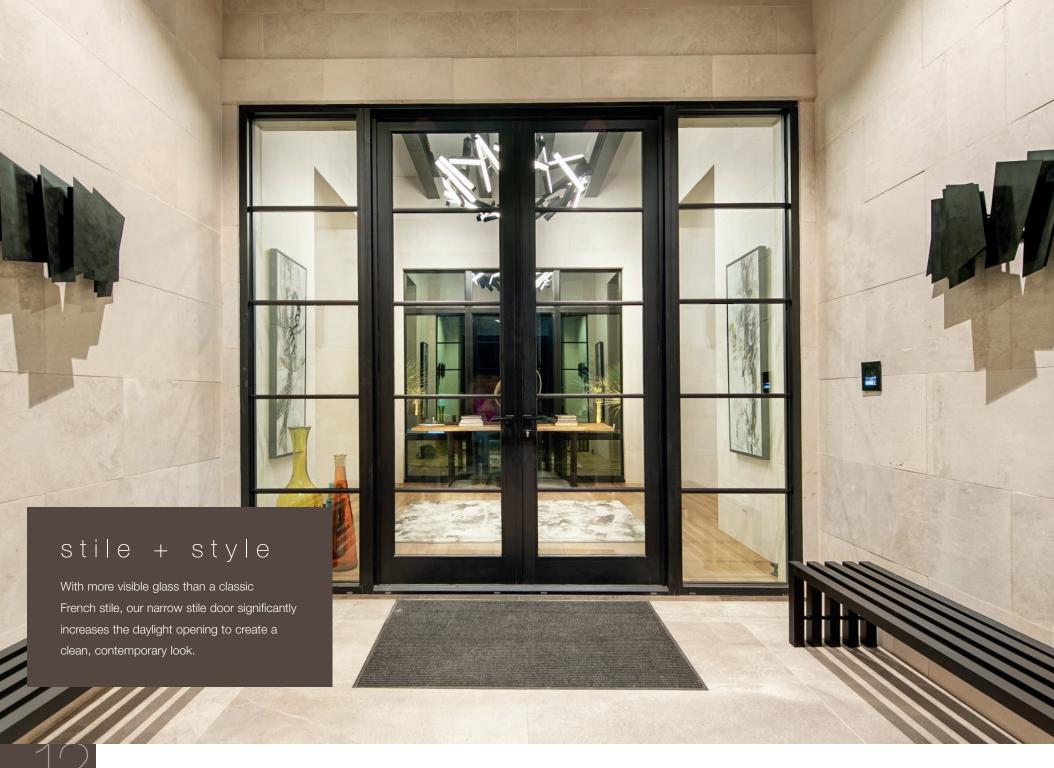

# narrow stile swinging patio door

Match your architectural style with performance by choosing a Pinnacle swinging patio door. Create unique sightlines, maximize natural light and improve outdoor views with significantly more visible glass afforded by our narrow stiles. A complement to any home's décor, Windsor's beautifully crafted in-swing and out-swing doors are available in five unique interior finishes with heights up to eight feet tall. The versatility of design options continues with over 50 different exterior clad colors, several hardware styles, multiple hardware finishes and numerous grille options.

For safety, multi-point locking hardware is available. For style, add a customized transom or sidelite. Select one panel to operate or two panels, or include up to four panels in one frame. With narrow stile swinging patio doors, the options are nearly endless.