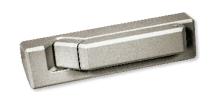

#### window hardware + finishes Contemporary Casement/Awning Crank

Black

Faux Bronze

Oil Rubbed

Bronze

Satin Nickel Bright Brass

### pinnacle | patio door handles + finishes

Finishes marked with asterisks\* feature a clear coating that protects the finish against tarnish and peeling. This process extends the rich, bright life of the finish and dramatically delays the aging process.

Swinging patio door hardware and sliding patio door hardware are produced by different manufacturers and the finishes will vary.

Bi-fold doors are available with the contemporary swinging handle in Satin Nickel and Oil Rubbed Bronze.

flush mount

Multi-slide and Sliding Patio Door Handle

Satin Nickel\*

Faux Bronze\* Oil Rubbed Bronze

Black