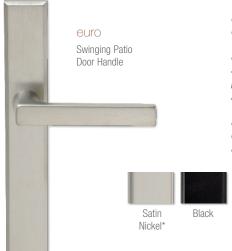

### pinnacle | patio door handles + finishes

Finishes marked with asterisks\* feature a clear coating that protects the finish against tarnish and peeling. This process extends the rich, bright life of the finish and dramatically delays the aging process.

Swinging patio door hardware and sliding patio door hardware are produced by different manufacturers and the finishes will vary.

Bi-fold doors are available with the contemporary swinging handle in Satin Nickel and Oil Rubbed Bronze.