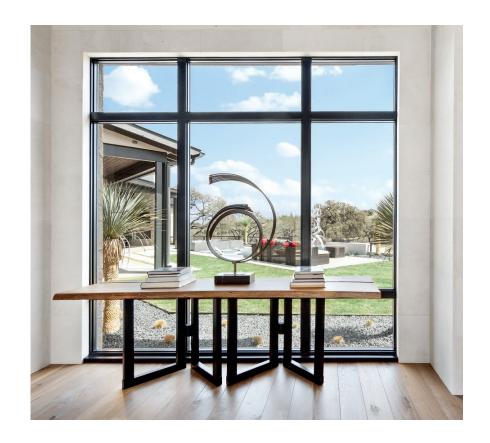

# direct set + low profile direct set

Our line of Pinnacle direct set and low profile direct set windows gives you the opportunity to make a bold statement. Choose an angle peak at the top of a casement or make it completely original with side-by-side windows to create walls of glass. Be inspired and get creative with our direct set line of products and benefit from the same exacting measures of energy efficiency and overall quality as our other windows and doors. Custom-shaped or standard, direct set windows can enhance the clean, modern aesthetics of your design.

# 90-degree corner window

Constructed with the same frame as our Pinnacle clad low profile direct set, our 90-degree corner window is designed with clean, straight lines to maximize your view. Corner units are available with a glazed corner post or choose to forgo the post altogether for virtually unobstructed sightlines.\*

Increased visible glass provides a clear view of the outside world, while high-performance thermal ratings maintain a comfortable indoor environment. Whether you want to finish off a sunroom with architectural interest or create expansive panoramic views in a kitchen, our corner windows offer a stunning option sure to give your project a bold, modern look.