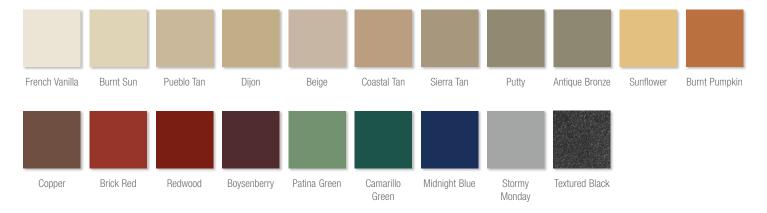

#### standard clad colors Available in 2604 and 2605 finish.

#### feature clad colors Available in 2604 and 2605 finish. Custom color matching is also available.

All paints are protected with the highly durable 2604<sup>1</sup> finish, or you can upgrade to 2605<sup>2</sup> for even stronger defense against the elements.<sup>3</sup>

<sup>1</sup>AAMA 2604 finish backed by a 20-year warranty. <sup>2</sup>AAMA 2605 finish backed by a 30-year warranty. <sup>3</sup>For applications within one mile of the coast, AAMA 2605 finish will carry a 10-year warranty and AAMA 2604 will carry no warranty. For specific warranty details, please refer to the complete warranty document posted on our website, www.windsorwindows.com.