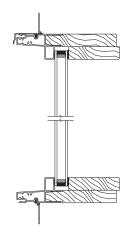

andle in Satin Nickel and Oil Rubbed Bronze.





flush mount

Multi-slide and Sliding Patio Door Handle

Satin Nickel\*

Faux Bronze\* Oil Rubbed Bronze

Black

#### pinnacle select | patio door handles + finishes



#### contemporary stops + glazing bead







Casement Picture



Low Profile Direct Set

#### contemporary grille profiles



Exterior: 7/8" Tall Putty Interior: 7/8" Contemporary



Exterior: 1-1/4" Contemporary Interior: 1-1/4" Contemporary



Exterior: 2" Tall Putty Interior: 2" Contemporary

## pinnacle clad casement operating



Vertical



Horizontal

## pinnacle clad casement stationary



Vertical



Horizontal

## pinnacle clad casement picture



Vertical



Horizontal

## pinnacle clad direct set



Vertical



Horizontal

## pinnacle clad low profile direct set



Vertical



Horizontal

## pinnacle clad corner window



Vertical



Horizontal

## pinnacle clad narrow in-swing patio door



Vertical



Horizontal

## pinnacle clad narrow out-swing patio door



Vertical



Horizontal

## pinnacle clad narrow sliding patio door



Vertical



Horizontal

## pinnacle clad narrow stacking multi-slide patio door



Vertical



pinnacle clad narrow bi-fold patio door



Vertical



pinnacle clad bi-parting narrow stacking multi-slide patio door











# every project + every style

Windsor Windows & Doors has distinct product lines for every application. New construction. Room additions. Window replacement. Windsor has the solutions to help meet any home building or home improvement need. Discover all of the products we have to offer.

#### pinnacl