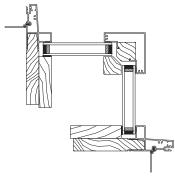

lide and Sliding Patio Door Handle

Satin Nickel\*

Faux Bronze\* Oil Rubbed Bronze

Black

#### pinnacle select | patio door handles + finishes



#### contemporary stops + glazing bead







Casement Picture



Low Profile Direct Set

#### contemporary grille profiles



Exterior: 7/8" Tall Putty Interior: 7/8" Contemporary



Exterior: 1-1/4" Contemporary Interior: 1-1/4" Contemporary



Exterior: 2" Tall Putty Interior: 2" Contemporary

## pinnacle clad casement operating



Vertical



Horizontal

## pinnacle clad casement stationary



Vertical



Horizontal

## pinnacle clad casement picture



Vertical



Horizontal

## pinnacle clad direct set



Vertical



Horizontal

## pinnacle clad low profile direct set



Vertical



Horizontal

## pinnacle clad corner window



Vertical



Horizontal

## pinnacle clad narrow in-swing patio door



Vertical



Horizontal

## pinnacle clad narrow out-swing patio door



Vertical



Horizontal

## pinnacle clad narrow sliding patio door



Vertical



Horizontal

## pinnacle clad narrow stacking multi-slide patio door



Vertical



pinnacle clad narrow bi-fold patio door



Vertical



pinnacle clad bi-parting narrow stacking multi-slide patio door











# every project + every style

Windsor Windows & Doors has distinct product lines for every application. New construction. Room additions. Window replacement. Windsor has the solutions to help meet any home building or home improvement need. Discover all of the products we have to offer.

#### pinnacle

The strength and beauty of natural wood define our elite Pinnacle l