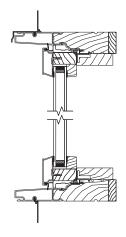

# 90-degree corner window

Constructed with the same frame as our Pinnacle clad low profile direct set, our 90-degree corner window is designed with clean, straight lines to maximize your view. Corner units are available with a glazed corner post or choose to forgo the post altogether for virtually unobstructed sightlines.\*

Increased visible glass provides a clear view of the outside world, while high-performance thermal ratings maintain a comfortable indoor environment. Whether you want to finish off a sunroom with architectural interest or create expansive panoramic views in a kitchen, our corner windows offer a stunning option sure to give your project a bold, modern look.