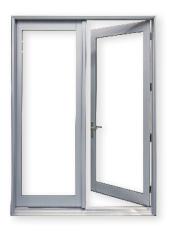

# narrow stile swinging patio door

Match your architectural style with performance by choosing a Pinnacle swinging patio door. Create unique sightlines, maximize natural light and improve outdoor views with significantly more visible glass afforded by our narrow stiles. A complement to any home's décor, Windsor's beautifully crafted in-swing and out-swing doors are available in five unique interior finishes with heights up to eight feet tall. The versatility of design options continues with over 50 different exterior clad colors, several hardware styles, multiple hardware finishes and numerous grille options.

For safety, multi-point locking hardware is available. For style, add a customized transom or sidelite. Select one panel to operate or two panels, or include up to four panels in one frame. With narrow stile swinging patio doors, the options are nearly endless.