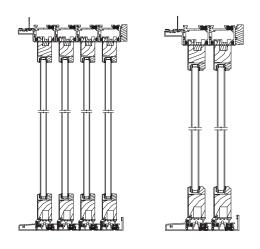

## pinnacle clad narrow in-swing patio door

Vertical

Horizontal

## pinnacle clad narrow out-swing patio door

Vertical

Horizontal