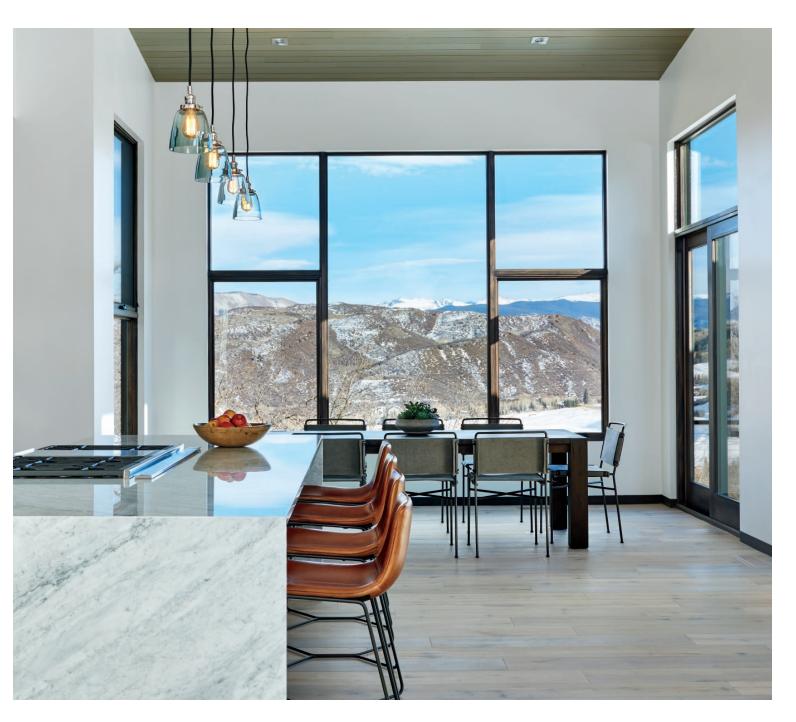

Windsor's high-performance contemporary windows and doors are expertly crafted to combine maximum natural light with expansive outdoor views. With our top-of-the-line, thermally-efficient glazing system and energy performance tools, you can be sure to achieve the perfect balance of beauty, value, energy efficiency and indoor comfort.

Increased visible glass provides a clear view of the outside world, while high-performance thermal ratings maintain a comfortable indoor environment. Whether you want to finish off a sunroom with architectural interest or create expansive panoramic views in a kitchen, our corner windows offer a stunning option sure to give your project a bold, modern look.