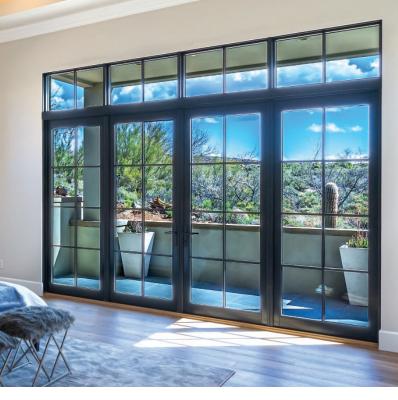

# narrow stile multi-slide patio door

Expand the feel of your indoor living space and let the beauty of the outdoors in. Featuring increased visible glass, narrow stile multi-slide patio doors highlight brilliant outdoor views and give your home a unique, contemporary architectural look. Not only an impactful design element, our clad multi-slide doors enhance your modern style while flooding your interior with an abundance of natural light.

Available in stacking or pocket configurations up to 32 feet wide, Pinnacle narrow stile multi-slide patio doors are designed to complement our existing Pinnacle collection and offer many of the same features as other products in the line. Choose from over 50 clad colors, multiple interior finishes, and a variety of glazing options and grille patterns.