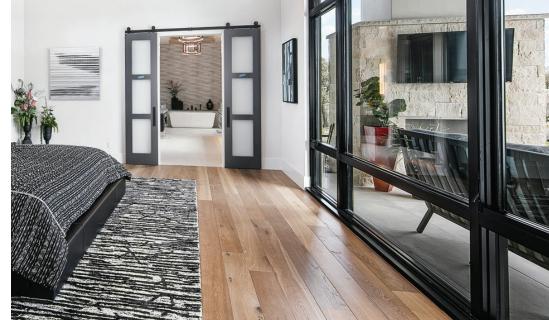

# one-of-a-kind configurations

Streamline your design with contemporary finishes, or let understated colors be the showstopper. Add a rugged, utilitarian appearance with textured black exteriors or create a distinctive, modern look with painted black interiors. Highlight your views with a low profile 90-degree corner window or a sprawling 32-foot multi-slide door. Our product combinations are nearly endless...

- + Take a daring approach with white interiors and hardware that serve as strong accents against other colors.
- + Choose black finishes for a powerful contrast to lighter colors in a modern design, or an inviting, seamless complement to darker shades.
- + Create a hint of drama and elegance in any door or window by incorporating bronze or black into your palette.
- + Add a sense of lightness to your home with satin nickel.
- + Brighten things up with brushed chrome, which offers a lighter luster than satin nickel while maintaining a subtle look.
- + Make your hardware stand out from its surroundings with the brilliant sheen of polished chrome.