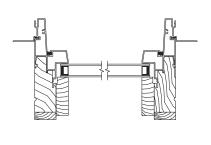

ld doors are available with the contemporary swinging handle in Satin Nickel and Oil Rubbed Bronze.





flush mount

Multi-slide and Sliding Patio Door Handle

Satin Nickel\*

Faux Bronze\* Oil Rubbed Bronze

Black

#### pinnacle select | patio door handles + finishes



#### contemporary stops + glazing bead







Casement Picture



Low Profile Direct Set

#### contemporary grille profiles



Exterior: 7/8" Tall Putty Interior: 7/8" Contemporary



Exterior: 1-1/4" Contemporary Interior: 1-1/4" Contemporary



Exterior: 2" Tall Putty Interior: 2" Contemporary

## pinnacle clad casement operating



Vertical



Horizontal

## pinnacle clad casement stationary



Vertical



Horizontal

## pinnacle clad casement picture



Vertical



Horizontal

## pinnacle clad direct set



Vertical



Horizontal

## pinnacle clad low profile direct set



Vertical



Horizontal

## pinnacle clad corner window



Vertical



Horizontal

## pinnacle clad narrow in-swing patio door



Vertical



Horizontal

## pinnacle clad narrow out-swing patio door



Vertical



Horizontal

## pinnacle clad narrow sliding patio door



Vertical



Horizontal

## pinnacle clad narrow stacking multi-slide patio door



Vertical



pinnacle clad narrow bi-fold patio door



Vertical



pinnacle clad bi-parting narrow stacking multi-slide patio door











# every project + every style

Windsor Windows & Doors has distinct product lines for every application. New construction. Room additions. Window replacement. Windsor has the solutions to help meet any home building or home improvement need. Disco