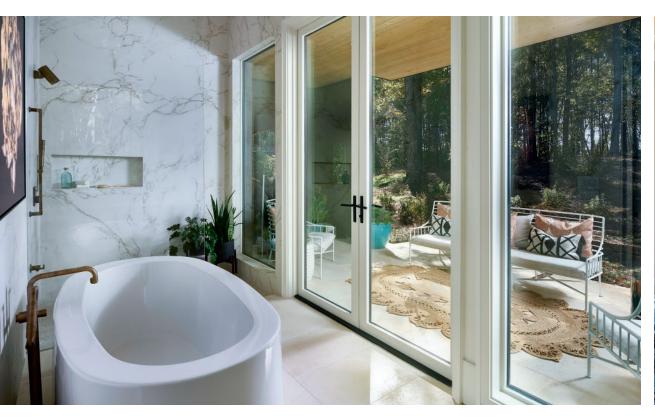

## narrow stile sliding patio door

Windsor's sleek, narrow stile sliding doors will be the talk of your next outdoor event. With more visible glass than classic French stile doors, incredible ease of operation and modern aesthetics, our narrow stile sliding patio doors are the perfect complement to your contemporary design. Constructed with up to four panels, the doors glide effortlessly on two end adjustable tandem steel ball bearing rollers and offer a pultruded fiberglass sill in a gray or bronze finish. Heavy-duty weatherstripping also ensures your patio doors will be ready for the changing seasons, even when your patio is not.