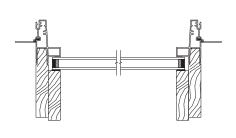

## pinnacle clad direct set

Vertical

Horizontal

## pinnacle clad low profile direct set

Vertical

Horizontal