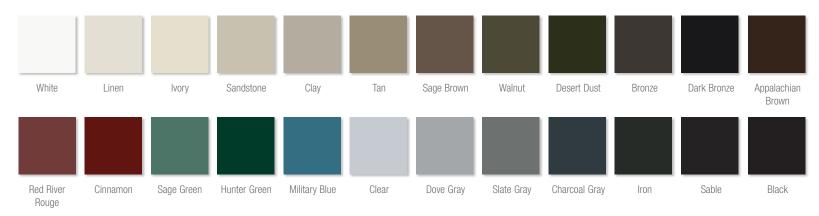

#### standard clad colors Available in 2604 and 2605 finish.

#### feature clad colors Available in 2604 and 2605 finish. Custom color matching is also available.

All paints are protected with the highly durable 2604<sup>1</sup> finish, or you can upgrade to 2605<sup>2</sup> for even stronger defense against the elements.<sup>3</sup>

<sup>1</sup>AAMA 2604 finish backed by a 20-year warranty. <sup>2</sup>AAMA 2605 finish backed by a 30-year warranty. <sup>3</sup>For applications within one mile of the coast, AAMA 2605 finish will carry a 10-year warranty and AAMA 2604 will carry no warranty. For specific warranty details, please refer to the complete warranty document posted on our website, www.windsorwindows.com.

#### matte clad colors Available in 2604 finish only.