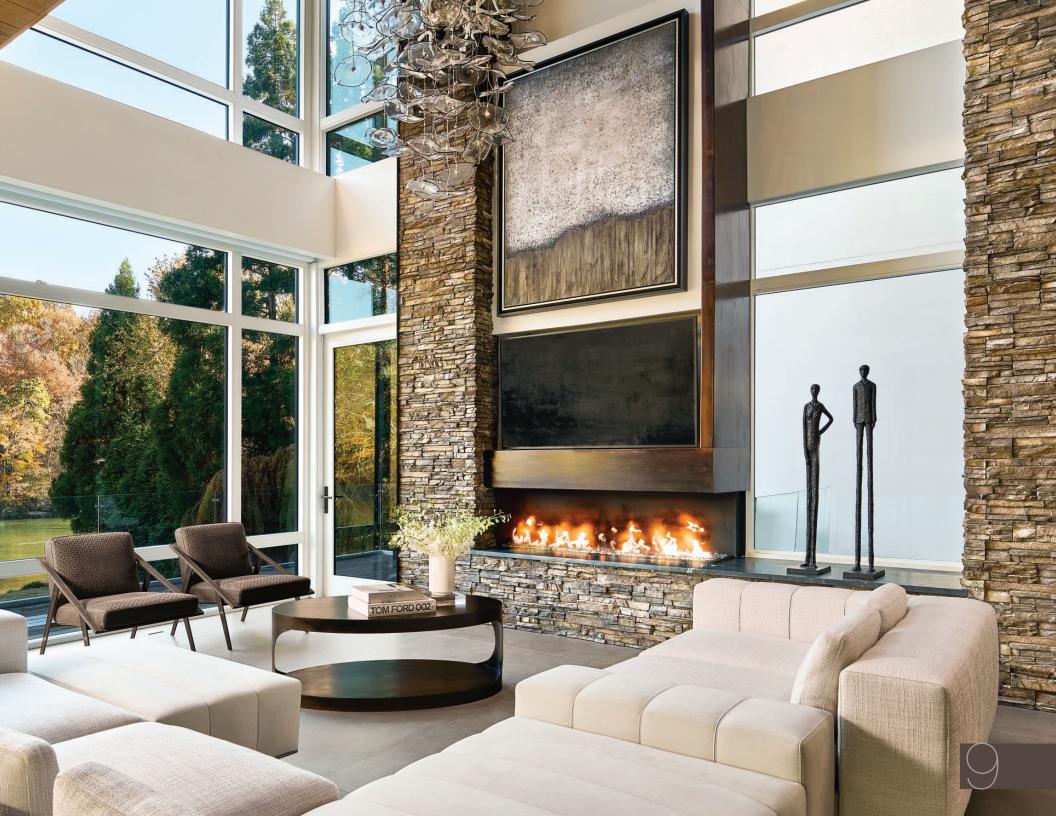

Windsor's high-performance contemporary windows and doors are expertly crafted to combine maximum natural light with expansive outdoor views. With our top-of-the-line, thermally-efficient glazing system and energy performance tools, you can be sure to achieve the perfect balance of beauty, value, energy efficiency and indoor comfort.

# one-of-a-kind configurations

Streamline your design with contemporary finishes, or let understated colors be the showstopper. Add a rugged, utilitarian appearance with textured black exteriors or create a distinctive, modern look with painted black interiors. Highlight your views with a low profile 90-degree corner window or a sprawling 32-foot multi-slide door. Our product combinations are nearly endless...