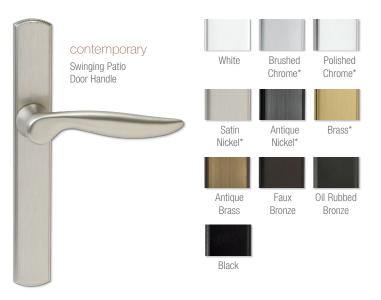

### pinnacle | patio door handles + finishes

Finishes marked with asterisks\* feature a clear coating that protects the finish against tarnish and peeling. This process extends the rich, bright life of the finish and dramatically delays the aging process.

Swinging patio door hardware and sliding patio door hardware are produced by different manufacturers and the finishes will vary.

Bi-fold doors are available with the contemporary swinging handle in Satin Nickel and Oil Rubbed Bronze.

# narrow stile swinging patio door

Match your architectural style with performance by choosing a Pinnacle swinging patio door. Create unique sightlines, maximize natural light and improve outdoor views with significantly more visible glass afforded by our narrow stiles. A complement to any home's décor, Windsor's beautifully crafted in-swing and out-swing doors are available in five unique interior finishes with heights up to eight feet tall. The versatility of design options continues with over 50 different exterior clad colors, several hardware styles, multiple hardware finishes and numerous grille options.