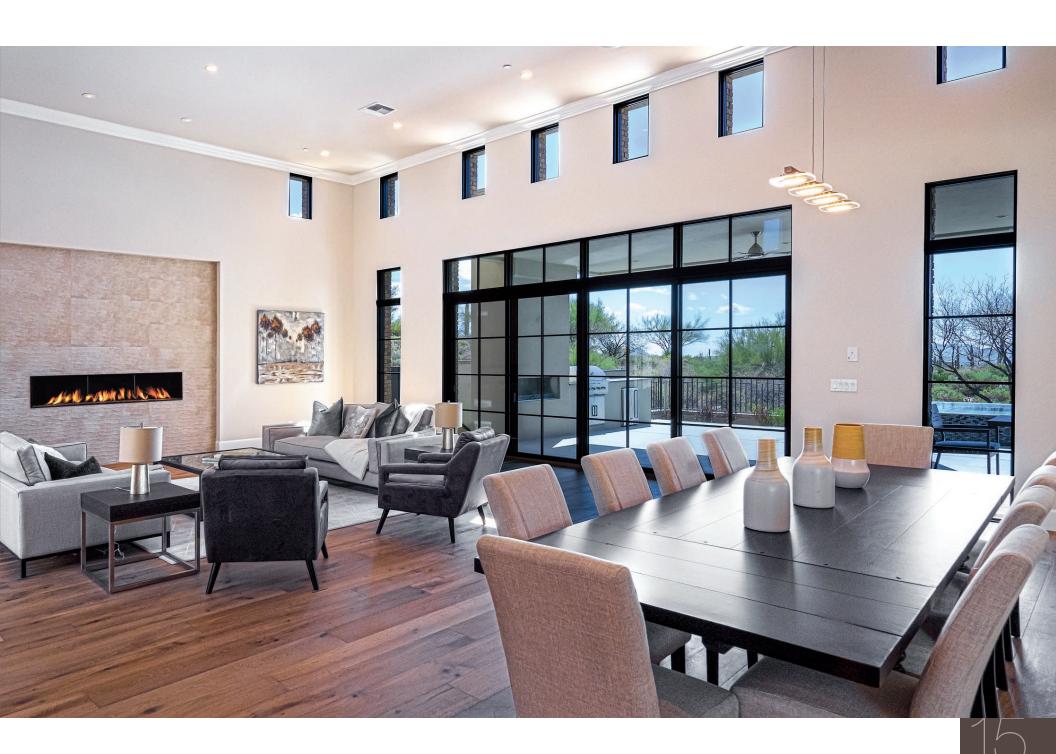

## narrow stile sliding patio door

Windsor's sleek, narrow stile sliding doors will be the talk of your next outdoor event. With more visible glass than classic French stile doors, incredible ease of operation and modern aesthetics, our narrow stile sliding patio doors are the perfect complement to your contemporary design. Constructed with up to four panels, the doors glide effortlessly on two end adjustable tandem steel ball bearing rollers and offer a pultruded fiberglass sill in a gray or bronze finish. Heavy-duty weatherstripping also ensures your patio doors will be ready for the changing seasons, even when your patio is not.

# narrow stile multi-slide patio door

Expand the feel of your indoor living space and let the beauty of the outdoors in. Featuring increased visible glass, narrow stile multi-slide patio doors highlight brilliant outdoor views and give your home a unique, contemporary architectural look. Not only an impactful design element, our clad multi-slide doors enhance your modern style while flooding your interior with an abundance of natural light.

Available in stacking or pocket configurations up to 32 feet wide, Pinnacle narrow stile multi-slide patio doors are designed to complement our existing Pinnacle collection and offer many of the same features as other products in the line. Choose from over 50 clad colors, multiple interior finishes, and a variety of glazing options and grille patterns.