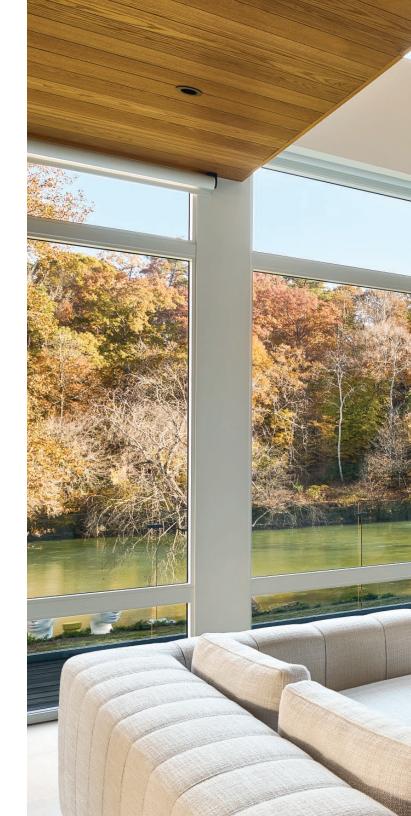

Windsor's high-performance contemporary windows and doors are expertly crafted to combine maximum natural light with expansive outdoor views. With our top-of-the-line, thermally-efficient glazing system and energy performance tools, you can be sure to achieve the perfect balance of beauty, value, energy efficiency and indoor comfort.

# one-of-a-kind configurations

Streamline your design with contemporary finishes, or let understated colors be the showstopper. Add a rugged, utilitarian appearance with textured black exteriors or create a distinctive, modern look with painted black interiors. Highlight your views with a low profile 90-degree corner window or a sprawling 32-foot multi-slide door. Our product combinations are nearly endless...