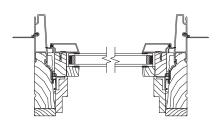

# 90-degree corner window

Constructed with the same frame as our Pinnacle clad low profile direct set, our 90-degree corner window is designed with clean, straight lines to maximize your view. Corner units are available with a glazed corner post or choose to forgo the post altogether for virtually unobstructed sightlines.\*

Increased visible glass provides a clear view of the outside world, while high-performance thermal ratings maintain a comfortable indoor environment. Whether you want to finish off a sunroom with architectural interest or create expansive panoramic views in a kitchen, our corner windows offer a stunning option sure to give your project a bold, modern look.