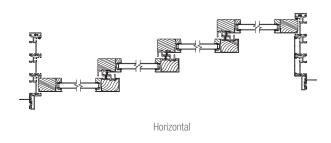

utty Interior: 7/8" Contemporary



Exterior: 1-1/4" Contemporary Interior: 1-1/4" Contemporary



Exterior: 2" Tall Putty Interior: 2" Contemporary

## pinnacle clad casement operating



Vertical



Horizontal

## pinnacle clad casement stationary



Vertical



Horizontal

## pinnacle clad casement picture



Vertical



Horizontal

## pinnacle clad direct set



Vertical



Horizontal

## pinnacle clad low profile direct set



Vertical



Horizontal

## pinnacle clad corner window



Vertical



Horizontal

## pinnacle clad narrow in-swing patio door



Vertical



Horizontal

## pinnacle clad narrow out-swing patio door



Vertical



Horizontal

## pinnacle clad narrow sliding patio door



Vertical



Horizontal

## pinnacle clad narrow stacking multi-slide patio door



Vertical



pinnacle clad narrow bi-fold patio door



Vertical



pinnacle clad bi-parting narrow stacking multi-slide patio door











# every project + every style

Windsor Windows & Doors has distinct product lines for every application. New construction. Room additions. Window replacement. Windsor has the solutions to help meet any home building or home improvement need. Discover all of the products we have to offer.

#### pinnacle

The strength and beauty of natural wood define our elite Pinnacle line of products. Crafted from the finest pine, alder and fir, Pinnacle windows and doors add a measure of elegance to any home.

From subtle to showy, Pinnacle products are endlessly customizable through an array of finishes, hardware, shapes, grille options, cladding colors, glass and trim opti