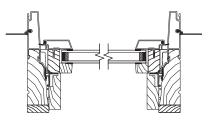

## pinnacle clad direct set

Vertical

Horizontal

## pinnacle clad low profile direct set

Vertical

Horizontal