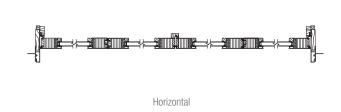

ntemporary Interior: 1-1/4" Contemporary



Exterior: 2" Tall Putty Interior: 2" Contemporary

## pinnacle clad casement operating



Vertical



Horizontal

## pinnacle clad casement stationary



Vertical



Horizontal

## pinnacle clad casement picture



Vertical



Horizontal

## pinnacle clad direct set



Vertical



Horizontal

## pinnacle clad low profile direct set



Vertical



Horizontal

## pinnacle clad corner window



Vertical



Horizontal

## pinnacle clad narrow in-swing patio door



Vertical



Horizontal

## pinnacle clad narrow out-swing patio door



Vertical



Horizontal

## pinnacle clad narrow sliding patio door



Vertical



Horizontal

## pinnacle clad narrow stacking multi-slide patio door



Vertical



pinnacle clad narrow bi-fold patio door



Vertical



pinnacle clad bi-parting narrow stacking multi-slide patio door











# every project + every style

Windsor Windows & Doors has distinct product lines for every application. New construction. Room additions. Window replacement. Windsor has the solutions to help meet any home building or home improvement need. Discover all of the products we have to offer.

#### pinnacle

The strength and beauty of natural wood define our elite Pinnacle line of products. Crafted from the finest pine, alder and fir, Pinnacle windows and doors add a measure of elegance to any home.

From subtle to showy, Pinnacle products are endlessly customizable through an array of finishes, hardware, shapes, grille options, cladding colors, glass and trim options, allowing the perfect window or door to be created.