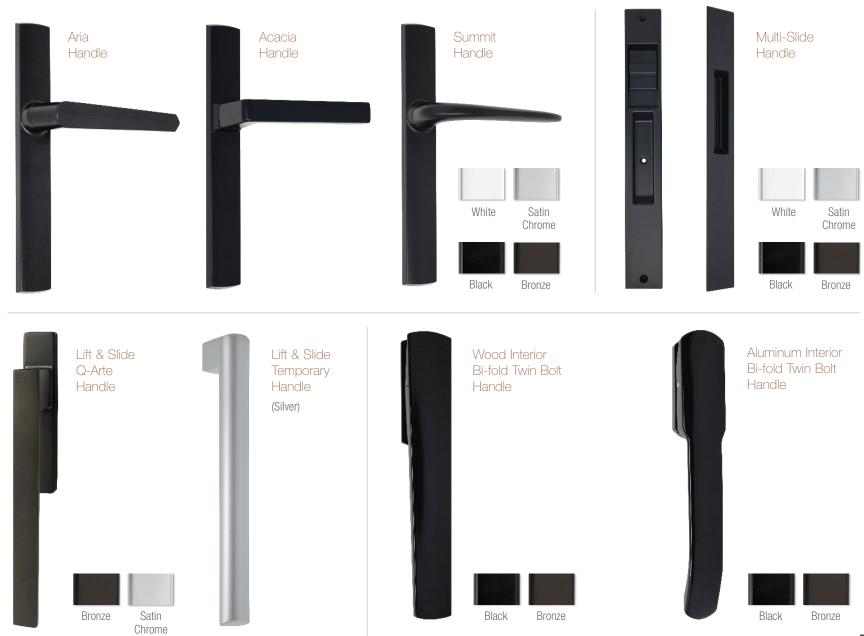

### pinnacle | patio door handles + finishes

Finishes marked with asterisks\* feature a clear coating that protects the finish against tarnish and peeling. This process extends the rich, bright life of the finish and dramatically delays the aging process.

Swinging patio door hardware and sliding patio door hardware are produced by different manufacturers and the finishes will vary.

Bi-fold doors are available with the contemporary swinging handle in Satin Nickel and Oil Rubbed Bronze.

flush mount

Multi-slide and Sliding Patio Door Handle

Satin Nickel\*

Faux Bronze\* Oil Rubbed Bronze

Black

#### pinnacle select | patio door handles + finishes