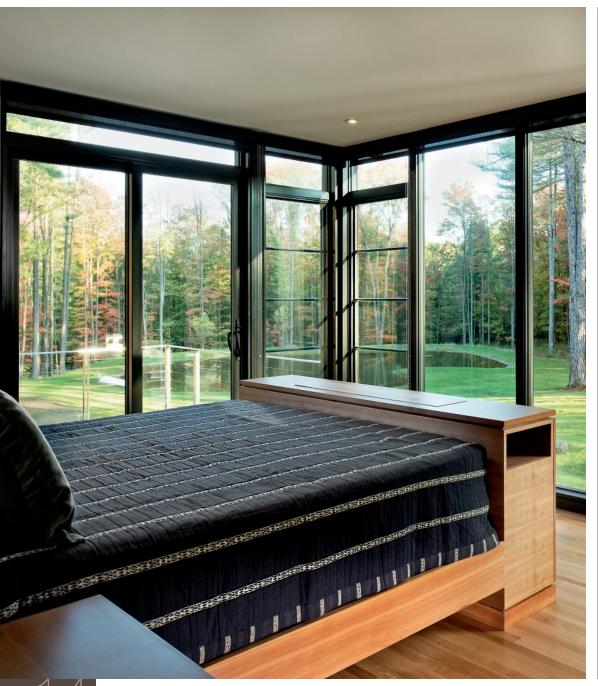

# 90-degree corner window

Constructed with the same frame as our Pinnacle clad low profile direct set, our 90-degree corner window is designed with clean, straight lines to maximize your view. Corner units are available with a glazed corner post or choose to forgo the post altogether for virtually unobstructed sightlines.\*

Increased visible glass provides a clear view of the outside world, while high-performance thermal ratings maintain a comfortable indoor environment. Whether you want to finish off a sunroom with architectural interest or create expansive panoramic views in a kitchen, our corner windows offer a stunning option sure to give your project a bold, modern look.