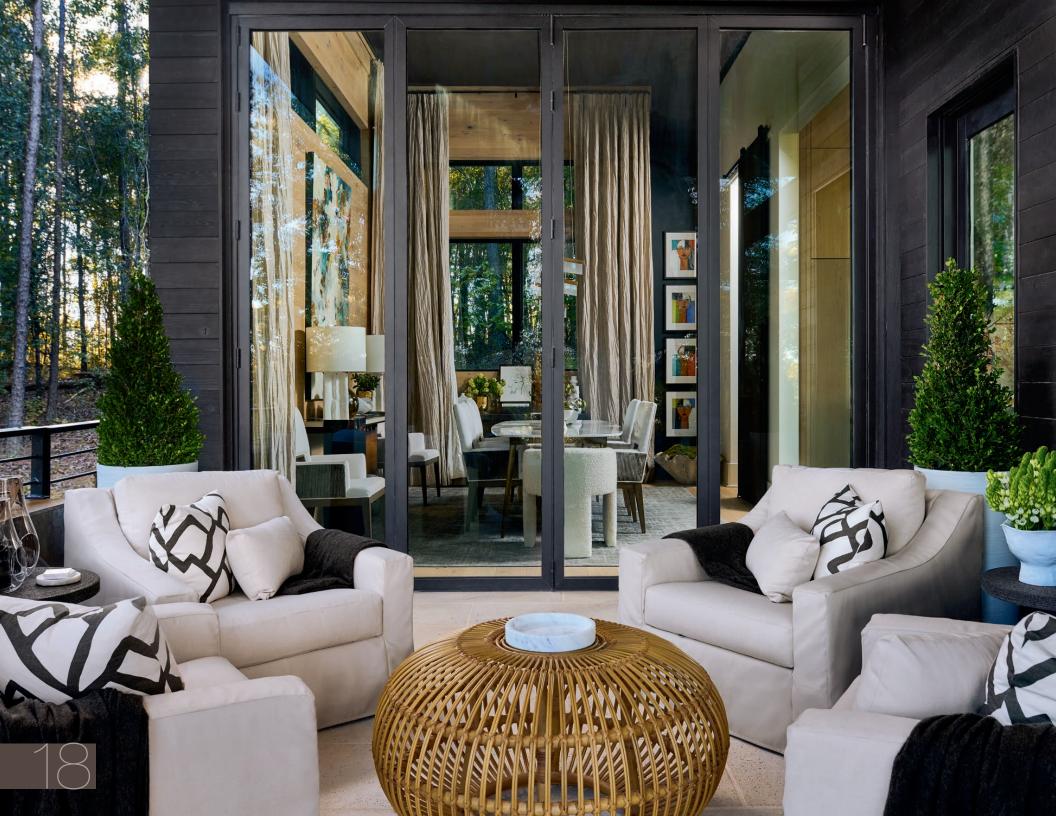

# narrow stile bi-fold patio door

Designed with narrow stiles for more visible glass and to maximize your views, the innovative concept of bi-fold patio doors brings open-air luxury to virtually any custom project. Quality, high-performance and stunning beauty come together in Pinnacle narrow stile bi-fold patio doors. We offer this versatile product in many sizes and configurations, which allows for installation in standard construction openings.

Pinnacle bi-fold patio doors feature a revolutionary hinge system that provides graceful operation and reliable function for years to come. Offered in three heights, our narrow stile bi-fold doors can be assembled with as few as two panels, and up to eight panels wide. Imagine having the capability to span an opening as high as eight feet tall and up to 24 feet wide.

Highly customizable, with thousands of available product possibilities, from stylish hardware to stunning colors and contemporary finishes, the opportunities are nearly endless. Enhance your home with bi-fold doors and be inspired by the view.