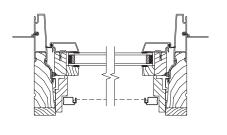

# 90-degree corner window

Constructed with the same frame as our Pinnacle clad low profile direct set, our 90-degree corner window is designed with clean, straight lines to maximize your view. Corner units are available with a glazed corner post or choose to forgo the post altogether for virtually unobstructed sightlines.\*

Increased visible glass provides a clear view of the outside world, while high-performance thermal ratings maintain a comfortable indoor environment. Whether you want to finish off a sunroom with architectural interest or create expansive panoramic views in a kitchen, our corner windows offer a stunning option sure to give your project a bold, modern look.