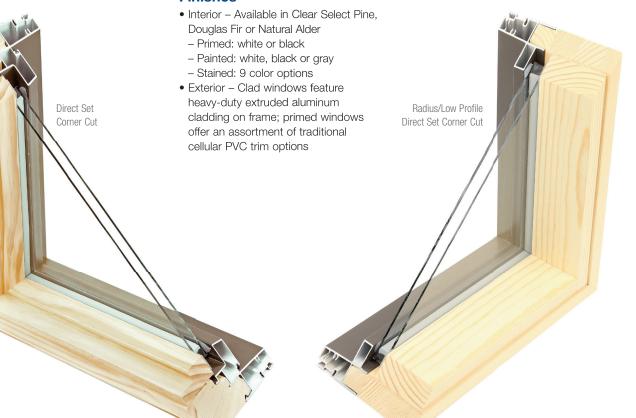

Grille
- 7/8" and 1-1/4" Ogee WDL
- /8", 7/8", 1-1/4" and 2" Tall and Short Putty WDL
- 5/8", 7/8", 1-1/4" and 2" Tall and Short Contemporary WDL
- 2" Simulated Check Rail (Direct set only)
- Standard and custom grille patterns available

## **Finishes**

# **Clad Colors**

All clad colors painted in-house with the highly durable AAMA 2604 standard finish, or upgrade to AAMA 2605 for the most challenging of environments

- 24 Standard Clad Colors available in 2604 and 2605 finish
- 20 Feature Clad Colors available in 2604 and 2605 finish (Custom color matching is also available)
- 7 Matte Clad Colors available in the 2604 finish only

# **Performance Ratings**

For current performance ratings, visit our website at windsorwindows.com and click on "Professional Information" in the menu bar