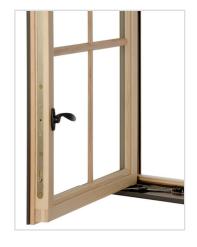

#### **Features of Push-out Units**

• Push-out hardware consists of an easyto-operate lever with cam rollers and keepers; this mechanism provides a multipoint locking system that is standard

- Push-outs equipped with adjustable friction hinges and lock rollers in both casement and awning
- Friction device on larger push-out awning maintains sash opening
- Push-out casement provides an impressive DP rating of 50 for all sizes
- DP rating of push-out awning range from 40 up to 70

# **Features of Operating Units**

- · Operating casement uses adjustable hinaes
- · Operating casement provides an amazing DP rating of 70 (except for the 3678, which has a DP rating of 50)
- DP rating of operating awning is 50 for all sizes