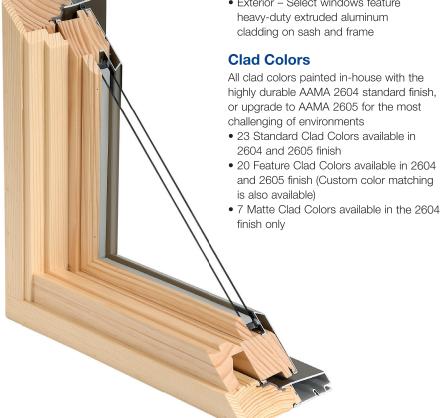

## **Finishes**

- Interior Available in Clear Select Pine. Douglas Fir or Natural Alder
- Primed: white or black
- Painted: white, black or gray
- Stained: 9 color options
- Exterior Select windows feature heavy-duty extruded aluminum

highly durable AAMA 2604 standard finish, or upgrade to AAMA 2605 for the most challenging of environments

- and 2605 finish (Custom color matching is also available)
- finish only