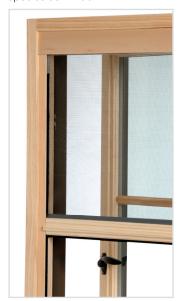

## **Benefits of Pinnacle Select**

- Clear Select Pine, Douglas Fir or Natural Alder interior
- Constructed with 2-5/16" wide stiles and rails that add structural stability and provide a more massive architectural appearance
- Robust 2-3/16" thick sash adds dimension and strength; for Select units with 1-1/4" OA triple IG, the sash thickness increases to 2-7/16"
- Double mortise and tenon sash joints fastened with screws for strength and stability
- · Select casement and awning available in larger sizes
- Crank-out: up to 3096, 3684 or 4272
- Push-out: up to 3678
- Venting awning: up to 6060
- · Select casement and awning available in two styles
- Operating: standard crank
- Push-out: lever handle
- Retractable screens available on operating and push-out products; pull bar, cartridge case and frame of screen produced from same wood species as window

- Windsor Glazing System provides 3/4" double pane insulated glass
- Cardinal® LoE 366 glass standard
- Select units with triple IG option feature 1-1/4" OA insulated glass
  - Tinted, tempered, obscure and laminated glass available

#### **Features of Push-out Units**

• Push-out hardware consists of an easyto-operate lever with cam rollers and keepers; this mechanism provides a multipoint locking system that is standard

- Push-outs equipped with adjustable friction hinges and lock rollers in both casement and awning
- Friction device on larger push-out awning maintains sash opening
- Push-out casement provides an impressive DP rating of 50 for all sizes
- DP rating of push-out awning range from 40 up to 70