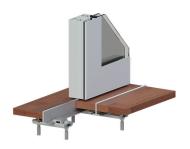

olor matched aluminum (Note: exterior and interior aluminum colors will be the same)
- Exterior All doors have heavy-duty thermally broken aluminum panels and frames

# **Clad Colors**

All clad colors painted with the highly durability of AAMA 2604 standard finish, or upgrade to AAMA 2605 for the most challenging of environments

- 24 Standard Clad Colors available in 2604 and 2605 finish
- 20 Feature Clad Colors available in 2604 and 2605 finish
- 7 Matte Clad Colors available in 2604 finish only



#### Multi-slide Alum Ext. Alum Int. Panel

#### Hardware

- Two-point locking gear with two-way adjustable keeper
- End adjust Delrin® rollers
- Flush mount handle
- Finger pull on pocket door lead panels



Multi-slide 1-1/8" standard sill



Multi-slide 2-1/2" recessed sill with drainage



Multi-slide 2-1/2" recessed sill no drainage