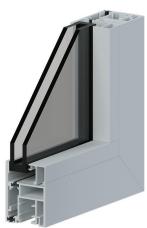

insulated glass, Cardinal<sup>®</sup> LoE 366 glass standard, LoE 270 and Dual Low-E optional
- Interior stop glazed

#### **Finishes**

- Interior Wood interior doors available in Clear Select Pine or Douglas Fir (Note: interior prefinish not available); aluminum interior doors available in color matched aluminum (Note: exterior and interior aluminum colors will be the same)
- Exterior All doors have heavy-duty thermally broken aluminum panels and frames

# **Clad Colors**

All clad colors painted with the highly durability of AAMA 2604 standard finish, or upgrade to AAMA 2605 for the most challenging of environments

- 24 Standard Clad Colors available in 2604 and 2605 finish
- 20 Feature Clad Colors available in 2604 and 2605 finish
- 7 Matte Clad Colors available in 2604 finish only



#### Multi-slide Alum Ext. Alum Int. Panel

#### Hardware

- Two-point locking gear with two-way adjustable keeper
- End adjust Delrin® rollers
- Flush mount handle
- Finger pull on pocket door lead panels



Multi-slide 1-1/8" standard sill



Multi-slide 2-1/2" recessed sill with drainage



Multi-slide 2-1/2" recessed sill no drainage