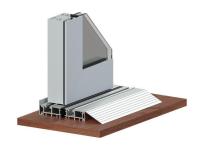

#### Hardware

- Two-point locking gear with two-way adjustable keeper
- End adjust Delrin® rollers
- Flush mount handle
- Finger pull on pocket door lead panels

Multi-slide 1-1/8" standard sill

Multi-slide 2-1/2" recessed sill with drainage

Multi-slide 2-1/2" recessed sill no drainage