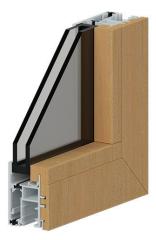

Thermally broken aluminum panels and frames
- Stacking multi-slide system aligns all panels with the stationary panel when in the fully open position; all panels are visible
- Pocket multi-point system incorporates a pocket into the wall cavity to conceal all panels when they are in the fully open position
- Door jamb widths vary depending on the number of panels in the multi-slide door system and the handing
- Up to five panels in any one direction and 10 panels for a bi-parting multi-slide door
- 2-3/8" thick panel construction
- Narrow 3-3/16" wide panels reveal more glass for beautiful views
- Standard and recessed sill options
- Two-point locking gear with two-way adjustable keeper
- End adjust Delrin® rollers
- Flush mount handle
- Lead panel on pocket doors come with a finger pull



Multi-slide Alum Ext. Wood Int. Panel

#### **Sizes**

- Standard panel widths: 3-0, 4-0, 5-0, 6-0Standard panel heights: 8-0, 9-0, 10-0,
- 11-0, 12-0
- Maximum panel size: 5-0 x 12-0 and 6-0 x 10-0

### Glazing

- 1" overall double pane insulated glass, Cardinal<sup>®</sup> LoE 366 glass standard, LoE 270 and Dual Low-E optional
- Interior stop glazed

#### **Finishes**

- Interior Wood interior doors available in Clear Select Pine or Douglas Fir (Note: interior prefinish not available); aluminum interior doors available in color matched aluminum (Note: exterior and interior aluminum colors will be the same)
- Exterior All doors have heavy-duty thermally broken aluminum panels and frames

# **Clad Colors**

All clad colors painted with the highly durability of AAMA 2604 standard finish,