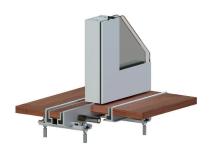

#### Hardware

- Two-point locking gear with two-way adjustable keeper
- End adjust Delrin® rollers
- Flush mount handle
- Finger pull on pocket door lead panels

Multi-slide 1-1/8" standard sill

Multi-slide 2-1/2" recessed sill with drainage

Multi-slide 2-1/2" recessed sill no drainage