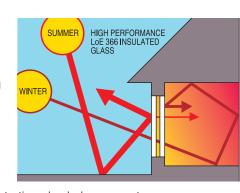

#### Cardinal<sup>®</sup> LoE 366 Glass

Windsor products feature LoE 366 glass with a coating that alters the way glass transmits visible and invisible light. LoE 366 decreases heat loss in the winter and heat gain in the summer.

Reduced ultraviolet light penetration also helps prevent your furniture, drapes and carpet from fading.

If you're searching for Dual Low-E and tempered insulated glass, look no further than Windsor. Combining Cardinal LoE 366 soft coating with Cardinal i89 LoE, the Dual Low-E glazing option creates clear, insulated glass with superior performance.