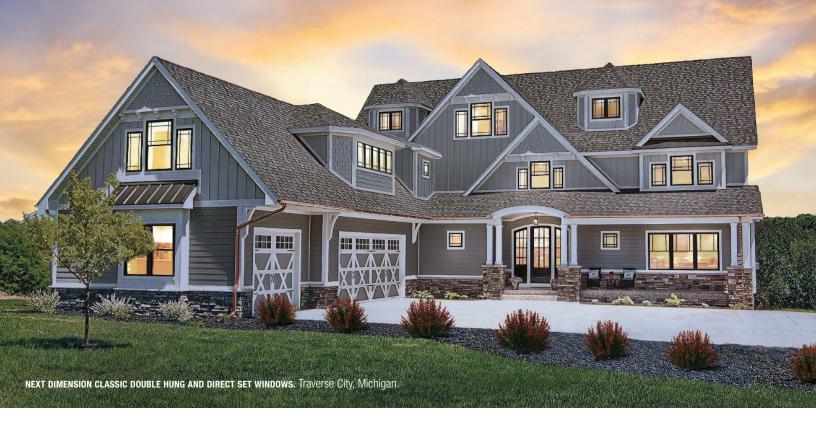

#### **Next Dimension**

## The Versatility of Vinyl

## Next Dimension's advanced vinyl technology ensures easy operation, superior energy efficiency, low maintenance and high performance.

Our products are built with vinyl extrusions that ensure superior weathering, durability and color retention. Next dimension also uses Windsor's Super Spacer® technology and Cardinal® LoE 366 glass, which provides a glazing system that is top-of-the line in terms of energy efficiency. With a wide array of finish options and hardware styles to mix and match – including interior and exterior vinyl color options – our Next Dimension products offer a vinyl solution for any application.

#### Next Dimension – Signature & Classic

Next Dimension windows and doors are built with quality and low maintenance in mind, using heavy vinyl extrusions to add outstanding strength and stability to our structural performance.