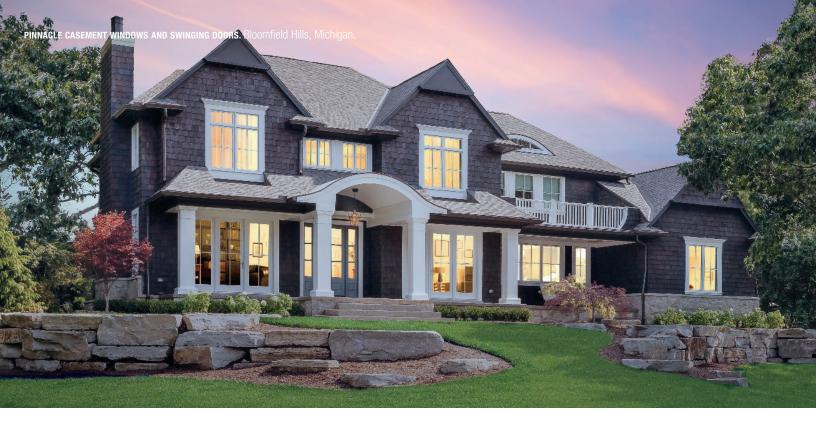

#### **Pinnacle**

## The Finest Wood Materials for the Finest Homes

The wood interiors of our Pinnacle products are made from the finest pine, alder and fir. Choose from Clear Select Pine, specially treated for long life with WinSure wood treat, the beautiful natural colors of Douglas Fir or attractive deep wood tones of Natural Alder. These exquisite woods will complement any home's décor for years to come.

#### Clad

Our top-of-the-line Pinnacle wood clad windows and doors offer a large selection of styles and shapes. The exterior comes in either a primed wood or low-maintenance extruded aluminum cladding in 24 standard colors, 20 feature colors or 7 matte color finishes. To meet today's design styles, custom color matching is always available.