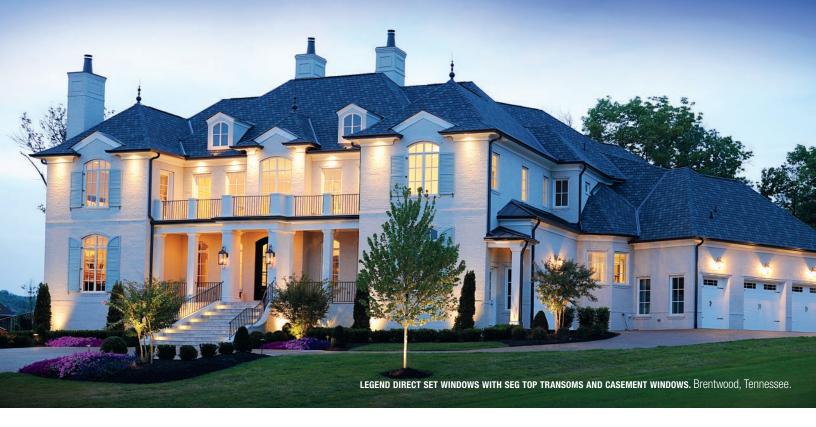

#### Legend

## The Look of Real Wood with Unmatched Durability

Highly resilient CPVC construction keeps Legend windows free from rotting, warping, cracking, sticking and swelling, even in the harshest conditions. With fine attention to detail, including a variety of trim and grille options, Legend's traditional beauty and solid wood feel make it suitable for use in many historical renovations.

Available in casement, double hung, direct set and radius windows with hundreds of standard sizes and various custom sizes, you're sure to find a Legend window suited to your every need.