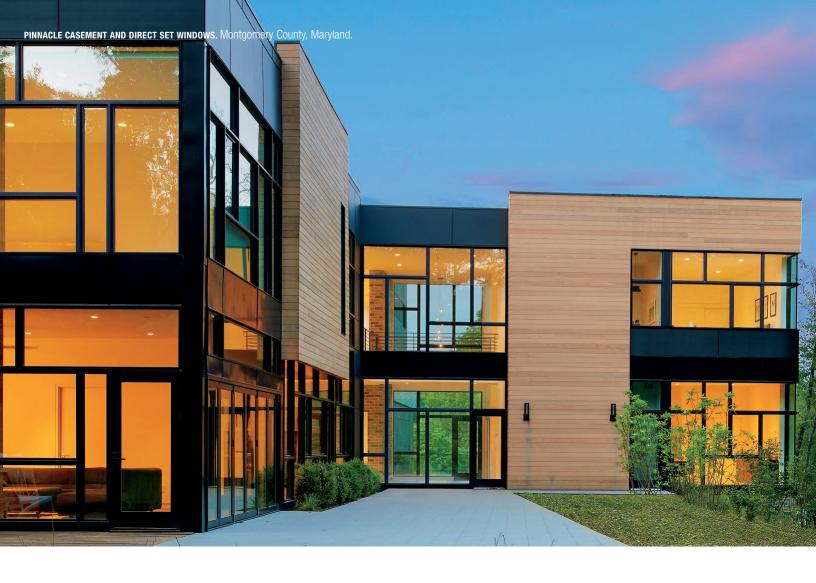

#### **Pinnacle**

## The Finest Wood Materials for the Finest Homes

The wood interiors of our Pinnacle products are made from the finest pine, alder and fir. Choose from Clear Select Pine, specially treated for long life with WinSure wood treat, the beautiful natural colors of Douglas Fir or attractive deep wood tones of Natural Alder. These exquisite woods will complement any home's décor for years to come.

#### Clad

Our top-of-the-line Pinnacle wood clad windows and doors offer a large selection of styles and shapes. The exterior comes in either a primed wood or low-maintenance extruded aluminum cladding in 24 standard colors, 20 feature colors or 7 matte color finishes. To meet today's design styles, custom color matching is always available.