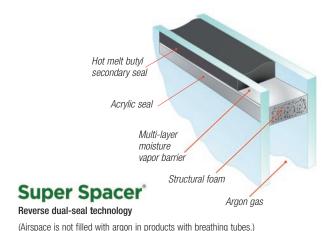

#### Super Spacer® Technology

Super Spacer dual-seal moisture barrier technology provides one of the most thermally efficient spacers in the marketplace, meeting or exceeding ENERGY STAR® guidelines in all zones. All-foam Super Spacer reduces heat and cold conduction, which results in more comfortable living for homeowners and fewer callbacks for builders.